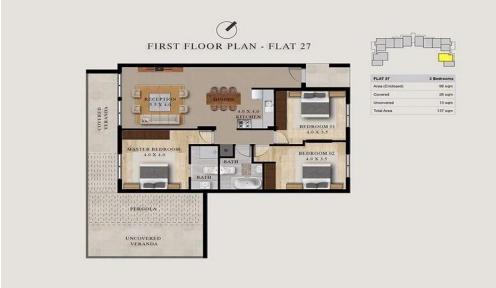

Property Info Plot / Area Info

Covered Area 98

Amenities Location

**Location:** Pyla Region: **Larnaca** 

Coordinates: **35.016667** / **33.683333** 