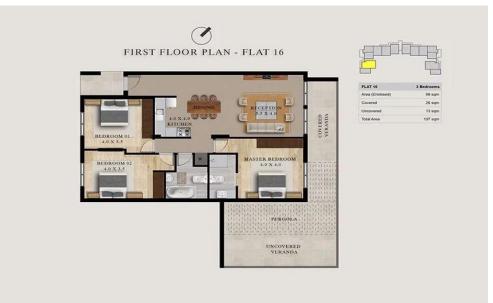

Property Info Plot / Area Info

Covered Area 98

Amenities Location

**Location:** Pyla Region: **Larnaca** 

Coordinates: **35.016667** / **33.683333** 