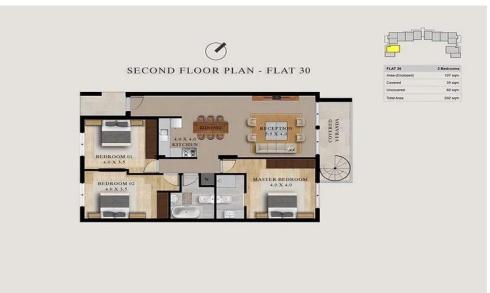

## 3 Bedroom Apartment for Sale in Pyla, Larnaca District

Three Bedroom Penthouse Apartment For Sale in Pyla, Larnaca – Title Deeds (New Build Process) [] located in the best location in Pyla, is a contemporary project with forty two 1, 2 & 3 Bedroom apartments including garden apartments with a private jacuzzi and penthouse's with roof terraces, and the only residential project with photovoltaic panels for every apartment. The project is set in the village location of Pyla which is just 6 Minutes drive from the sea and beach and has easy access to the main motorway links to Larnaca, Limassol, Paphos and Nicosia. [] - Master bedroom with ensuite facilities and fitted wardrobes [] - 2 Bedrooms with fitted ...

Property Info Plot / Area Info

Covered Area 107

Amenities Location

**Location:** Pyla Region: **Larnaca** 

Coordinates: **35.016667** / **33.683333** 