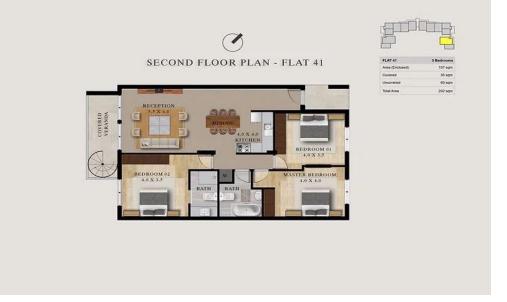

t / Area Info

Covered Area 107

Amenities Location

**Location:** Pyla Region: **Larnaca** 

Coordinates: **35.016667** / **33.683333** 

## Additional info

Reference Number **elt001n3p**Property type **Apartment**Condition **Brand New** 

Bathrooms 2



Price: €366 230 + VAT

VAT for this property is €18,312 or €69,584. VAT usually is 19%. If it is your first purchase of property, you can have VAT reduced to 5% for the first 150sq.m. of the property.

VAT Excluded

Title transfer fee None

Price per SQM €3 423.00/m²

Common expenses None

## **Representative: Emerald Property Consultants**

Registration number 845 Email info@cyprusemerald.com
License number 329/E Legal name N/A

Phone: **+35723080080** 

## **Price change history**

€366 230 on Jan 28, 2025