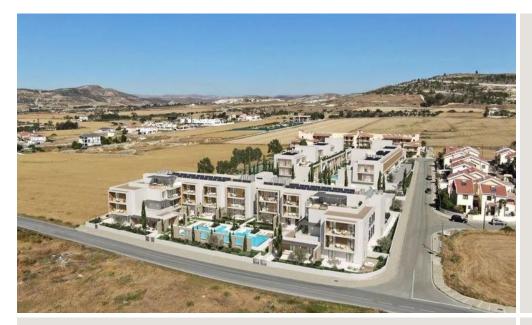

## 3 Bedroom Apartment for Sale in Pyla, Larnaca District

Three Bedroom Penthouse Apartment For Sale in Pyla, Larnaca – Title Deeds (New Build Process) [] located in the best location in Pyla, is a contemporary project with forty two 1, 2 & 3 Bedroom apartments including garden apartments with a private jacuzzi and penthouse's with roof terraces, and the only residential project with photovoltaic panels for every apartment. The project is set in the village location of Pyla which is just 6 Minutes drive from the sea and beach and has easy access to the main motorway links to Larnaca, Limassol, Paphos and Nicosia. [] - Master bedroom with ensuite facilities and fitted wardrobes [] - 2 Bedrooms with fitted ...