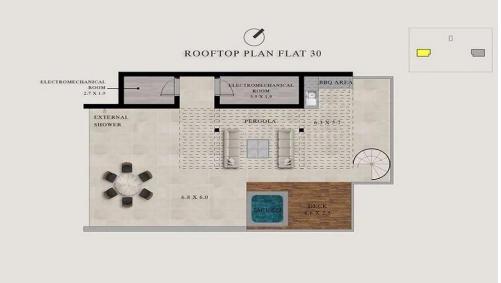

## 3 Bedroom Apartment for Sale in Pyla, Larnaca District

Three Bedroom Penthouse Apartment For Sale in Pyla, Larnaca – Title Deeds (New Build Process) [] located in the best location in Pyla, is a contemporary project with forty two 1, 2 & 3 Bedroom apartments including garden apartments with a private jacuzzi and penthouse's with roof terraces, and the only residential project with photovoltaic panels for every apartment. The project is set in the village location of Pyla which is just 6 Minutes drive from the sea and beach and has easy access to the main motorway links to Larnaca, Limassol, Paphos and Nicosia. [] - Master bedroom with ensuite facilities and fitted wardrobes [] - 2 Bedrooms with fitted ...