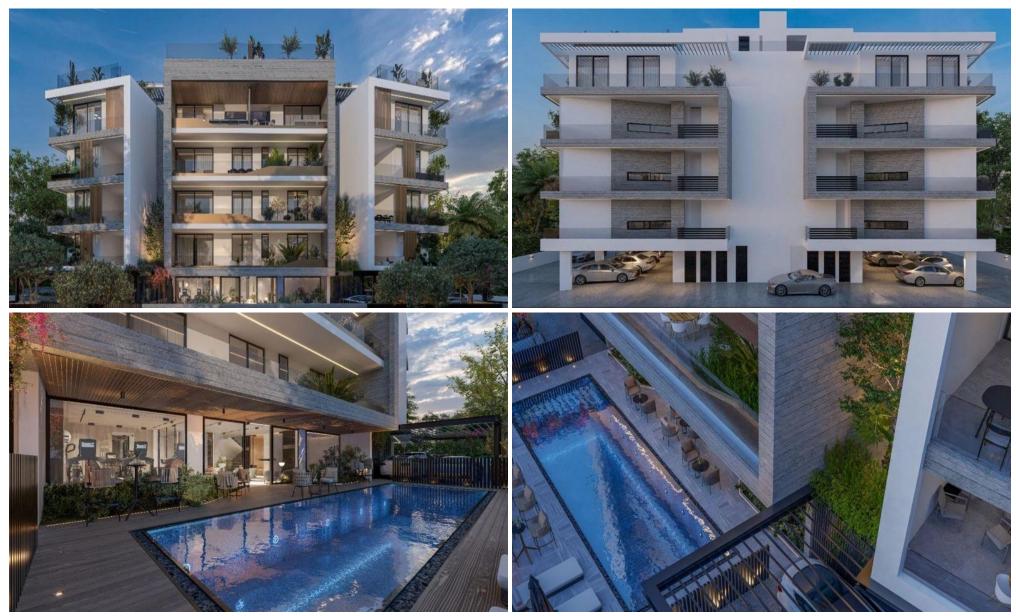

### 2 Bedroom Apartment for Sale in Germasogeia, Limassol District

Two Bedroom Luxury Apartment For Sale in Germasogeia, Limassol – Title Deeds (New Build Process) [] These nine 2 bedroom apartments and two 3 bedroom penthouses are located in Germasogeia and features a communal heated swimming pool, sauna and a gym for ultimate wellness. Each stylish apartment is designed with high quality finishes and equipped with smart home technology, the 2 penthouses also boast roof gardens and all offer luxury and convenience just moments from the beach and all city amenities. [] - Master bedroom with en-suite and fitted wardrobes [] - 2nd bedroom with fitted wardrobes [] - Family bathroom [] - Unfurnished [] - ...