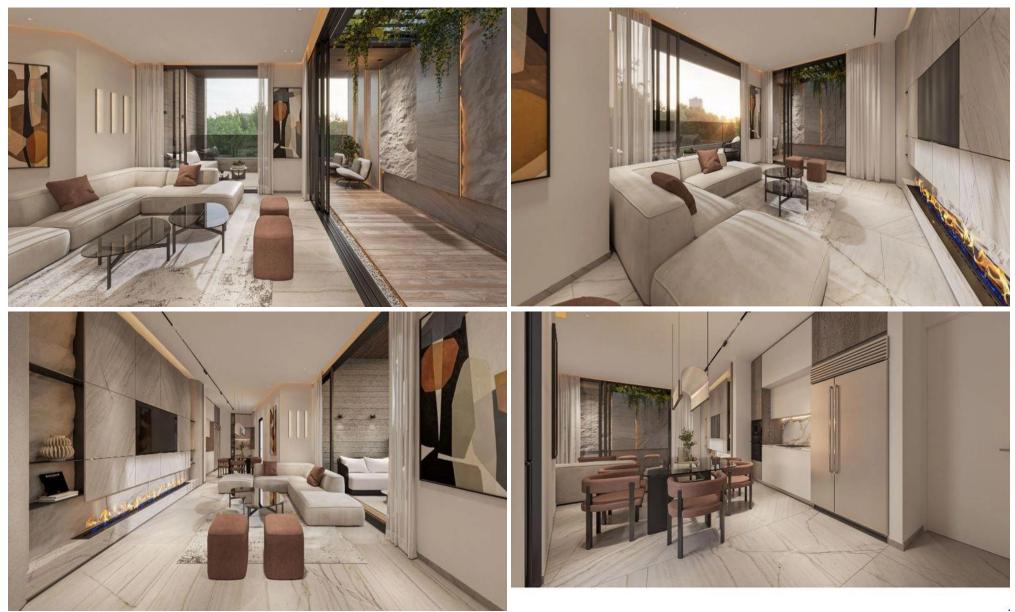

### 2 Bedroom Apartment for Sale in Germasogeia, Limassol District

Two Bedroom Luxury Apartment For Sale in Germasogeia, Limassol – Title Deeds (New Build Process) [] These nine 2 bedroom apartments and two 3 bedroom penthouses are located in Germasogeia and features a communal heated swimming pool, sauna and a gym for ultimate wellness. Each stylish apartment is designed with high quality finishes and equipped with smart home technology, the 2 penthouses also boast roof gardens and all offer luxury and convenience just moments from the beach and all city amenities. [] - Master bedroom with en-suite and fitted wardrobes [] - 2nd bedroom with fitted wardrobes [] - Family bathroom [] - Unfurnished [] - ...