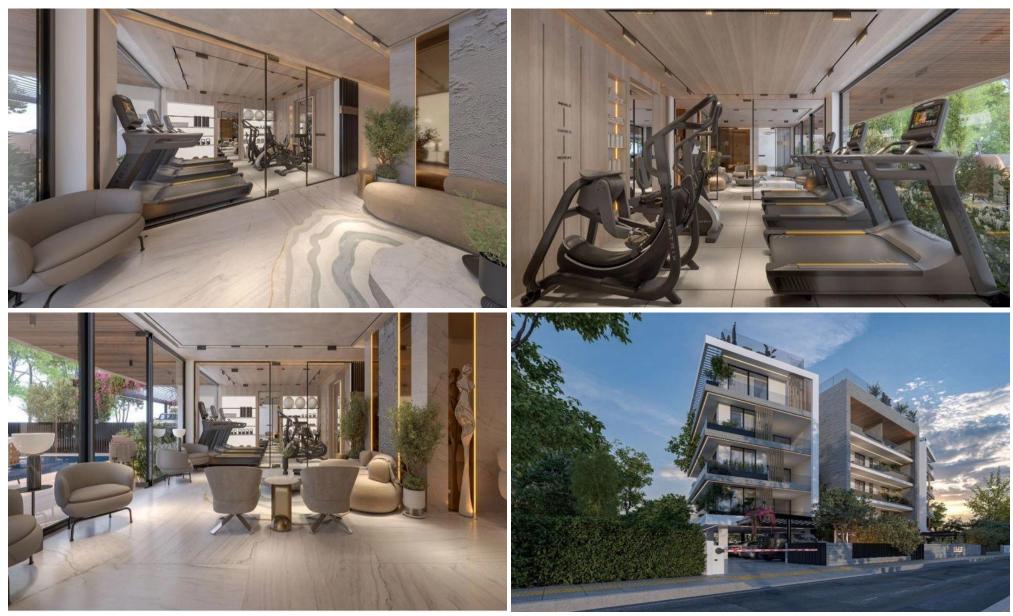

### 2 Bedroom Apartment for Sale in Germasogeia, Limassol District

Two Bedroom Luxury Apartment For Sale in Germasogeia, Limassol – Title Deeds (New Build Process) [] These nine 2 bedroom apartments and two 3 bedroom penthouses are located in Germasogeia and features a communal heated swimming pool, sauna and a gym for ultimate wellness. Each stylish apartment is designed with high quality finishes and equipped with smart home technology, the 2 penthouses also boast roof gardens and all offer luxury and convenience just moments from the beach and all city amenities. [] - Master bedroom with en-suite and fitted wardrobes [] - 2nd bedroom with fitted wardrobes [] - Family bathroom [] - Unfurnished [] - ...