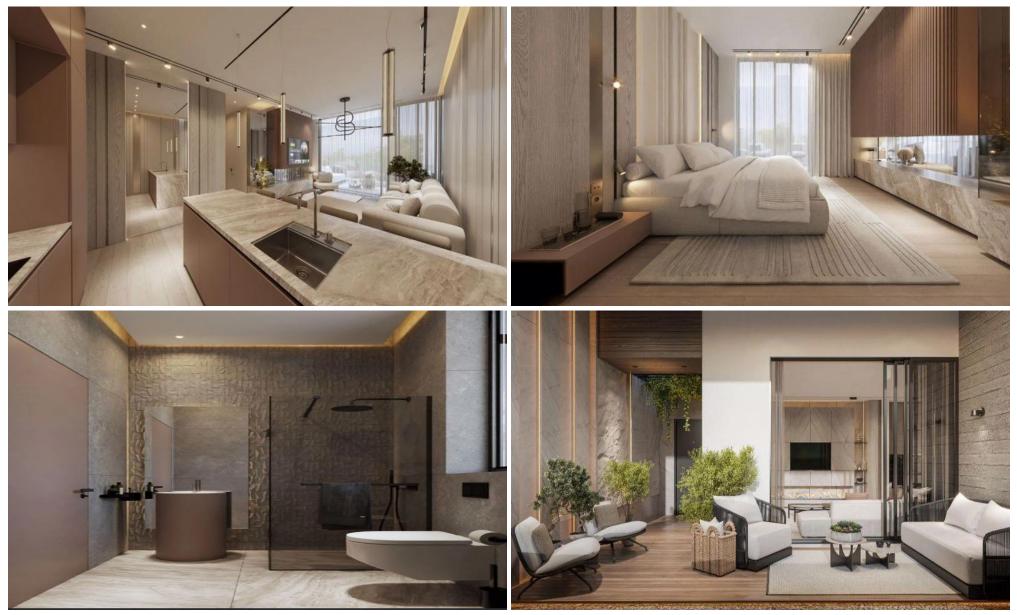

### 2 Bedroom Apartment for Sale in Germasogeia, Limassol District

Two Bedroom Luxury Apartment For Sale in Germasogeia, Limassol – Title Deeds (New Build Process) [] These nine 2 bedroom apartments and two 3 bedroom penthouses are located in Germasogeia and features a communal heated swimming pool, sauna and a gym for ultimate wellness. Each stylish apartment is designed with high quality finishes and equipped with smart home technology, the 2 penthouses also boast roof gardens and all offer luxury and convenience just moments from the beach and all city amenities. [] - Master bedroom with en-suite and fitted wardrobes [] - 2nd bedroom with fitted wardrobes [] - Family bathroom [] - Unfurnished [] - ...