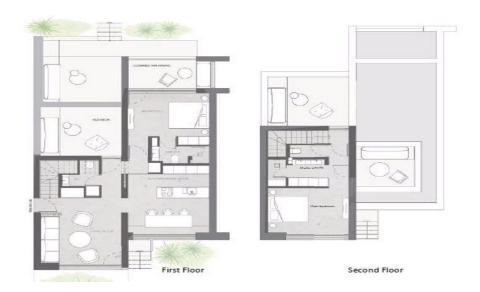

Property Info Plot / Area Info

Covered Area 118

Amenities Location

**Location:** Tsada Region: **Paphos** 

Coordinates: **34.83293** / **32.47654** 