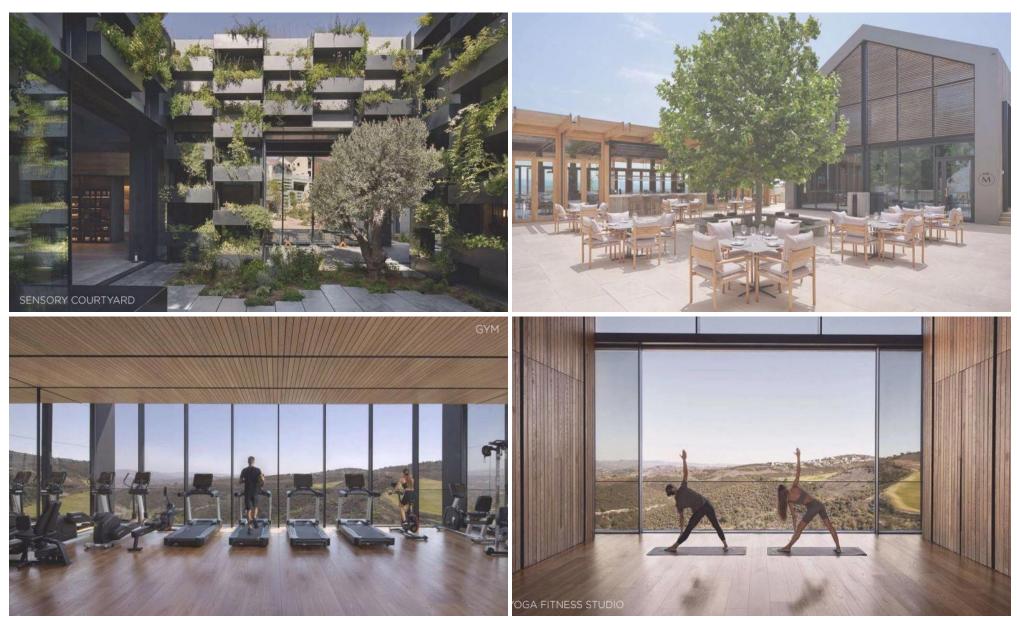

## 2 Bedroom Apartment for Sale in Tsada, Paphos District

Two Bedroom Duplex Apartment For Sale In Tsada, Paphos – Title Deeds (New Build Process) \[
\] Named after and situated at the highest point of the resort, the calmness that you feel here is extraordinary. This new neighbourhood is the latest launch at this development, perched at the highest point of the resort, offering 360-degree panoramic views that stretch across mountain landscapes, manicured golf greens and the Mediterranean sea beyond. \[
\] Designed to seamlessly blend nature and luxury, this elevated community includes a stunning selection of residences, spacious villas, and elegant apartments. Each home captures the essence of modern Mediterranean living, with ...