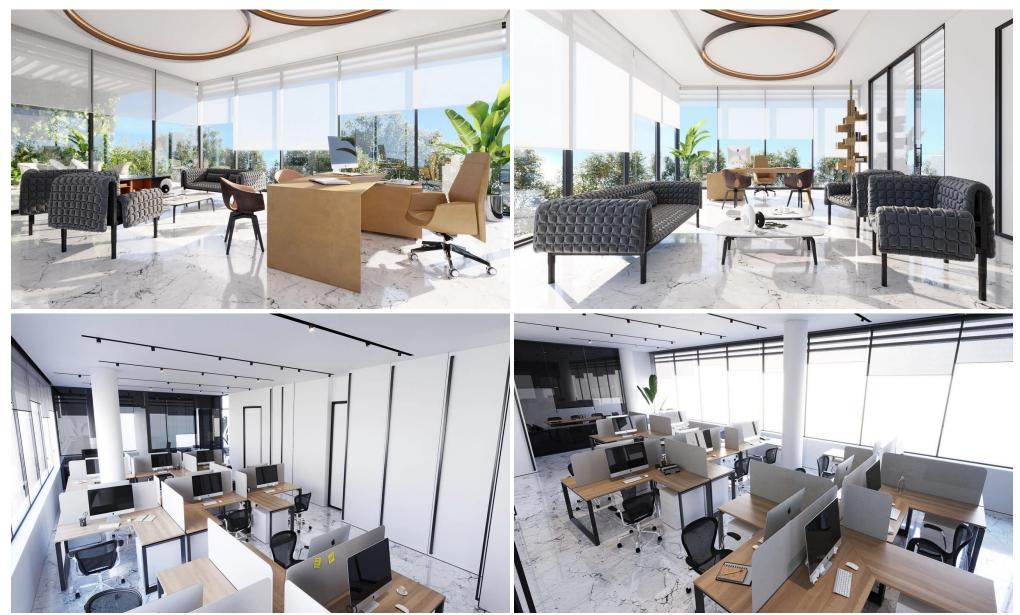

#### Overview

This premier five-story commercial building offers 12 exclusive, modern office spaces, designed for maximum efficiency and abundant natural light. Situated on the bustling Spyrou Kyprianou Avenue, this development boasts sleek architecture and a prime location, providing businesses with the perfect environment to thrive and succeed.

#### Key Features

- Modern Architecture: A state-of-the-art 5-story office building with elegant design.

- Spacious Areas:...