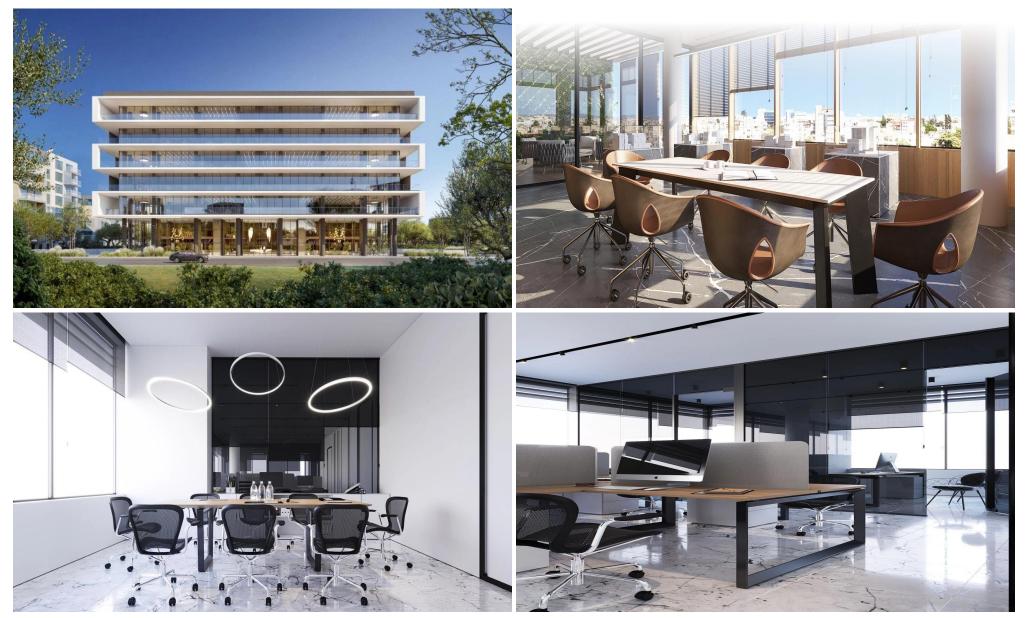

### 641m<sup>2</sup> Office for Sale in Limassol - Mesa Geitonia

Modern Commercial Development on Spyrou Kyprianou Avenue

Type: Office Building Location: Spyrou Kyprianou Avenue, Limassol Proximity: Minutes from Agios Athanasios Junction

#### Overview

This premier five-story commercial building offers 12 exclusive, modern office spaces, designed for maximum efficiency and abundant natural light. Situated on the bustling Spyrou Kyprianou Avenue, this development boasts sleek architecture and a prime location, providing businesses with the perfect environment to thrive and succeed.

#### Key Features

- Modern Architecture: A state-of-the-art 5-story office building with elegant design.

- Spacious Areas:...