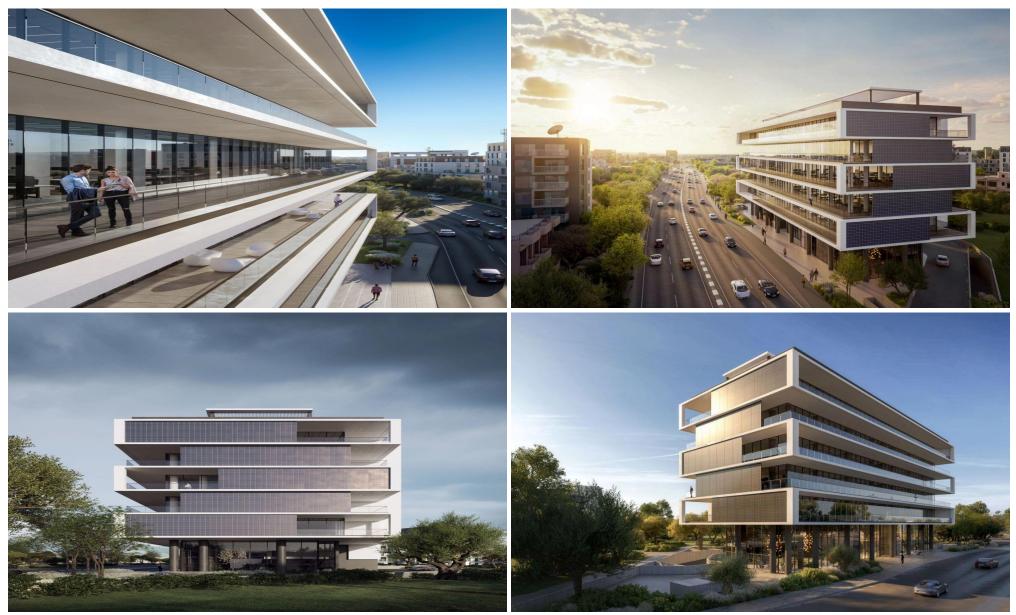

### 641m<sup>2</sup> Office for Sale in Limassol - Mesa Geitonia

Modern Commercial Development on Spyrou Kyprianou Avenue

Type: Office Building Location: Spyrou Kyprianou Avenue, Limassol Proximity: Minutes from Agios Athanasios Junction

#### Overview

This premier five-story commercial building offers 12 exclusive, modern office spaces, designed for maximum efficiency and abundant natural light. Situated on the bustling Spyrou Kyprianou Avenue, this development boasts sleek architecture and a prime location, providing businesses with the perfect environment to thrive and succeed.

#### Key Features

- Modern Architecture: A state-of-the-art 5-story office building with elegant design.

- Spacious Areas:...