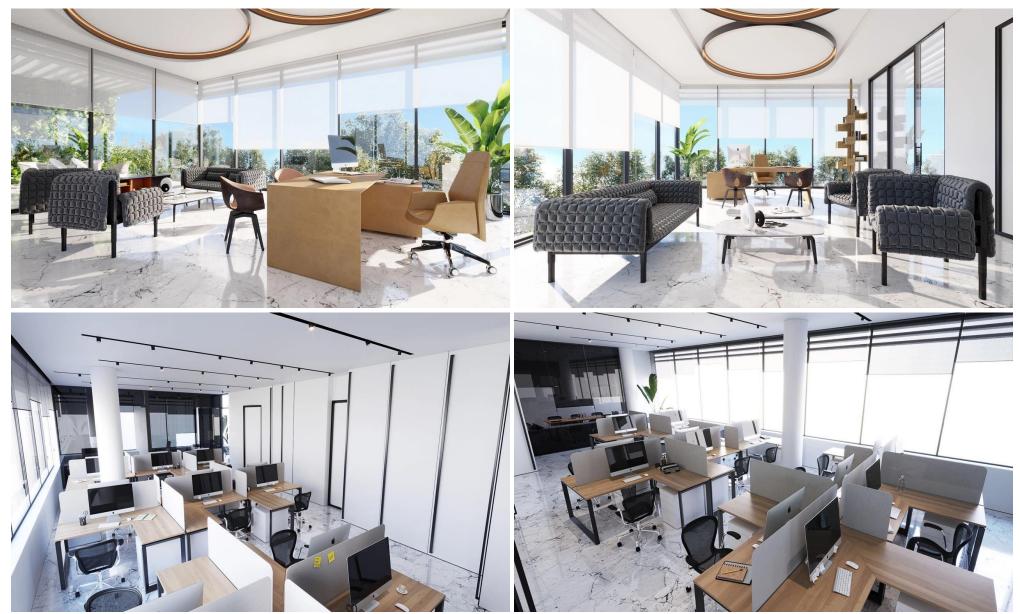

Overview

This premier five-story commercial building offers 12 exclusive, modern office spaces, designed for maximum efficiency and abundant natural light. Situated on the bustling Spyrou Kyprianou Avenue, this development boasts sleek architecture and a prime location, providing businesses with the perfect environment to thrive and succeed.

#### Key Features

- Modern Architecture: A state-of-the-art 5-story office building with elegant design.

- Spacious Areas:...