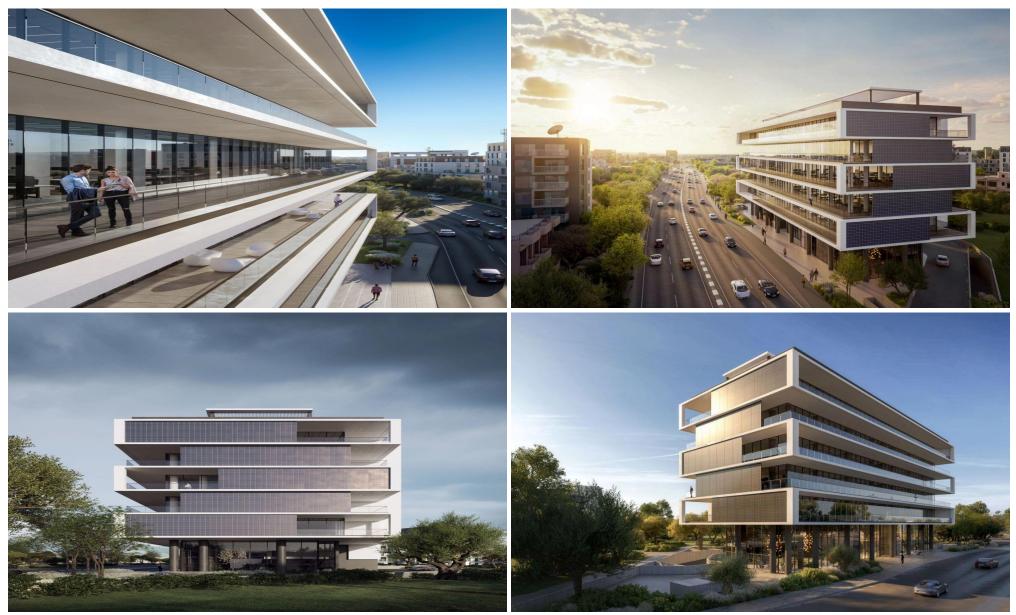

### 641m<sup>2</sup> Office for Sale in Limassol - Mesa Geitonia

Modern Commercial Development on Spyrou Kyprianou Avenue

Type: Office Building Location: Spyrou Kyprianou Avenue, Limassol Proximity: Minutes from Agios Athanasios Junction

Overview

This premier five-story commercial building offers 12 exclusive, modern office spaces, designed for maximum efficiency and abundant natural light. Situated on the bustling Spyrou Kyprianou Avenue, this development boasts sleek architecture and a prime location, providing businesses with the perfect environment to thrive and succeed.