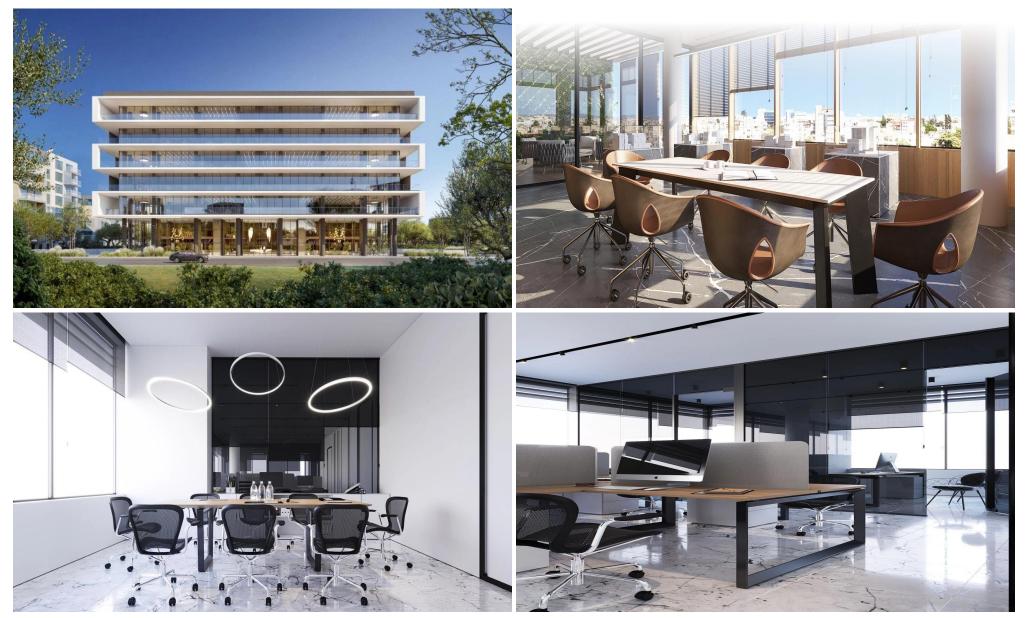

### 641m<sup>2</sup> Office for Sale in Limassol - Mesa Geitonia

Modern Commercial Development on Spyrou Kyprianou Avenue

Type: Office Building Location: Spyrou Kyprianou Avenue, Limassol Proximity: Minutes from Agios Athanasios Junction

Overview

This premier five-story commercial building offers 12 exclusive, modern office spaces, designed for maximum efficiency and abundant natural light. Situated on the bustling Spyrou Kyprianou Avenue, this development boasts sleek architecture and a prime location, providing businesses with the perfect environment to thrive and succeed.

#### Key Features

- Modern Architecture: A state-of-the-art 5-story office building with elegant design.

- Spacious Areas:...