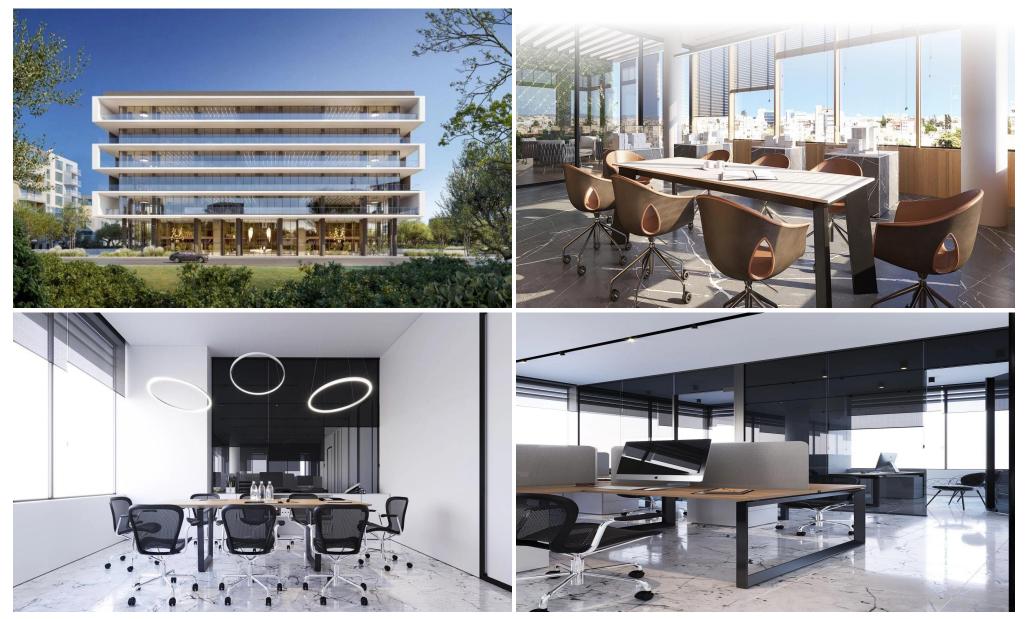

#### Overview

This premier five-story commercial building offers 12 exclusive, modern office spaces, designed for maximum efficiency and abundant natural light. Situated on the bustling Spyrou Kyprianou Avenue, this development boasts sleek architecture and a prime location, providing businesses with the perfect environment to thrive and succeed.

#### Key Features

- Modern Architecture: A state-of-the-art 5-story office building with elegant design.

- Spacious Areas:...