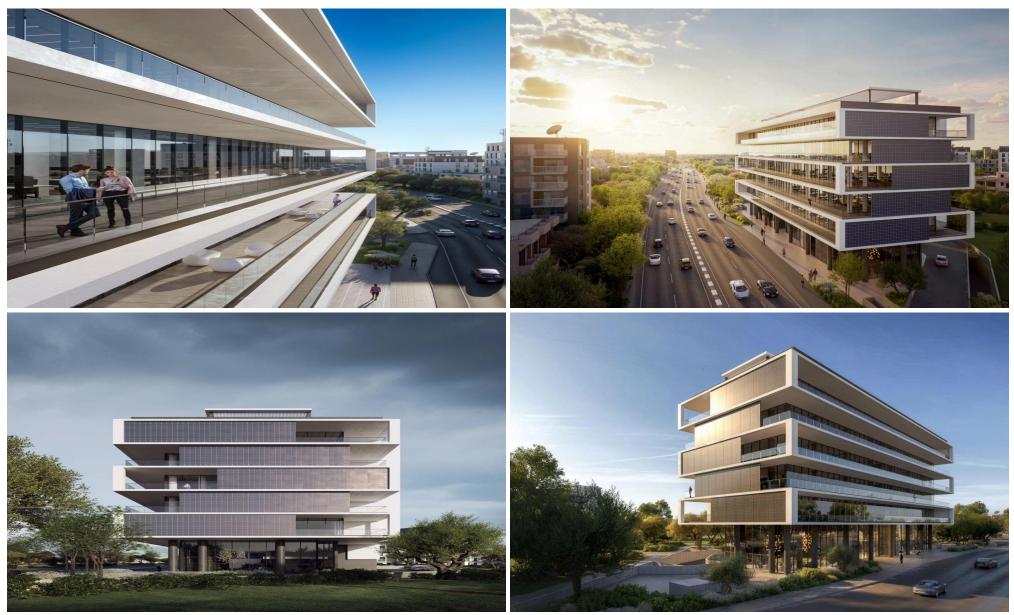

### 641m<sup>2</sup> Office for Sale in Limassol - Mesa Geitonia

Modern Commercial Development on Spyrou Kyprianou Avenue

Type: Office Building Location: Spyrou Kyprianou Avenue, Limassol Proximity: Minutes from Agios Athanasios Junction

#### Overview

This premier five-story commercial building offers 12 exclusive, modern office spaces, designed for maximum efficiency and abundant natural light. Situated on the bustling Spyrou Kyprianou Avenue, this development boasts sleek architecture and a prime location, providing businesses with the perfect environment to thrive and succeed.

#### Key Features

- Modern Architecture: A state-of-the-art 5-story office building with elegant design.

- Spacious Areas:...