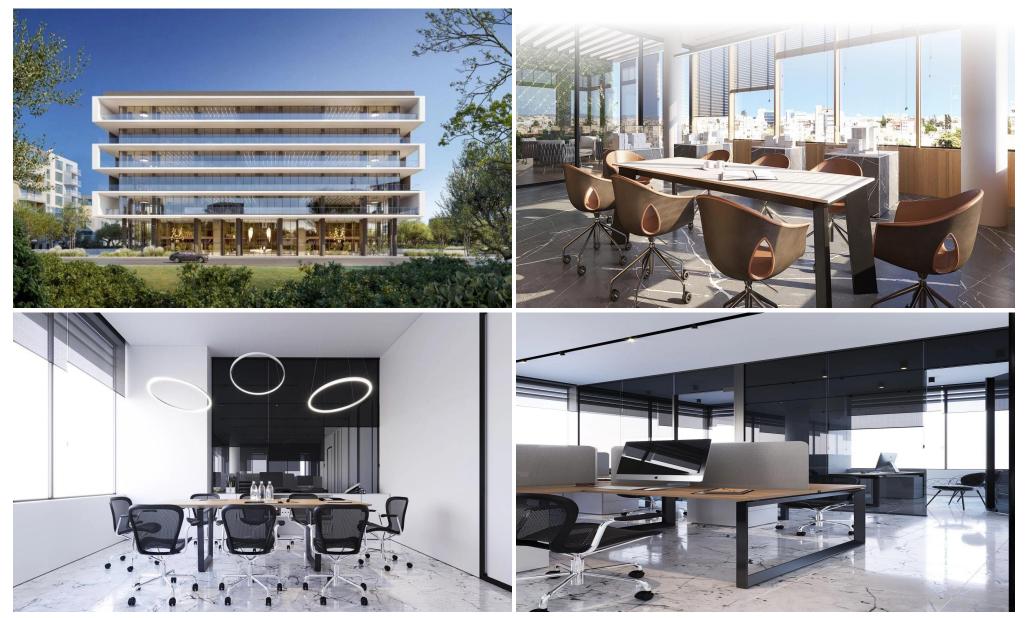

Overview

This premier five-story commercial building offers 12 exclusive, modern office spaces, designed for maximum efficiency and abundant natural light. Situated on the bustling Spyrou Kyprianou Avenue, this development boasts sleek architecture and a prime location, providing businesses with the perfect environment to thrive and succeed.

#### Key Features

- Modern Architecture: A state-of-the-art 5-story office building with elegant design.

- Spacious Areas:...