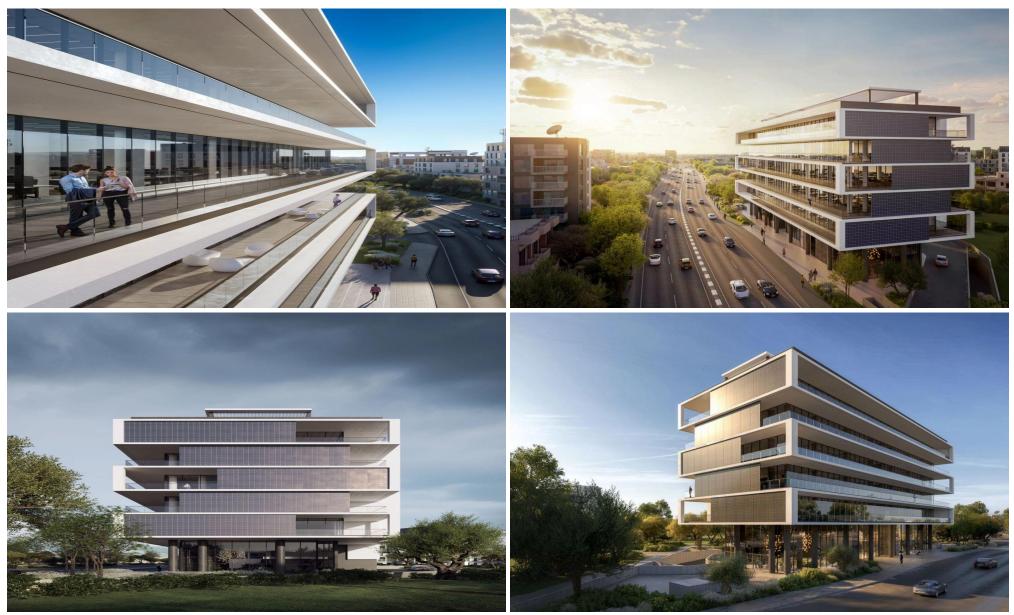

### 1057m<sup>2</sup> Office for Sale in Limassol - Mesa Geitonia

Modern Commercial Development on Spyrou Kyprianou Avenue

Type: Office Building Location: Spyrou Kyprianou Avenue, Limassol Proximity: Minutes from Agios Athanasios Junction

Overview

This premier five-story commercial building offers 12 exclusive, modern office spaces, designed for maximum efficiency and abundant natural light. Situated on the bustling Spyrou Kyprianou Avenue, this development boasts sleek architecture and a prime location, providing businesses with the perfect environment to thrive and succeed.

#### Key Features

- Modern Architecture: A state-of-the-art 5-story office building with elegant design.

- Spacious Areas:...