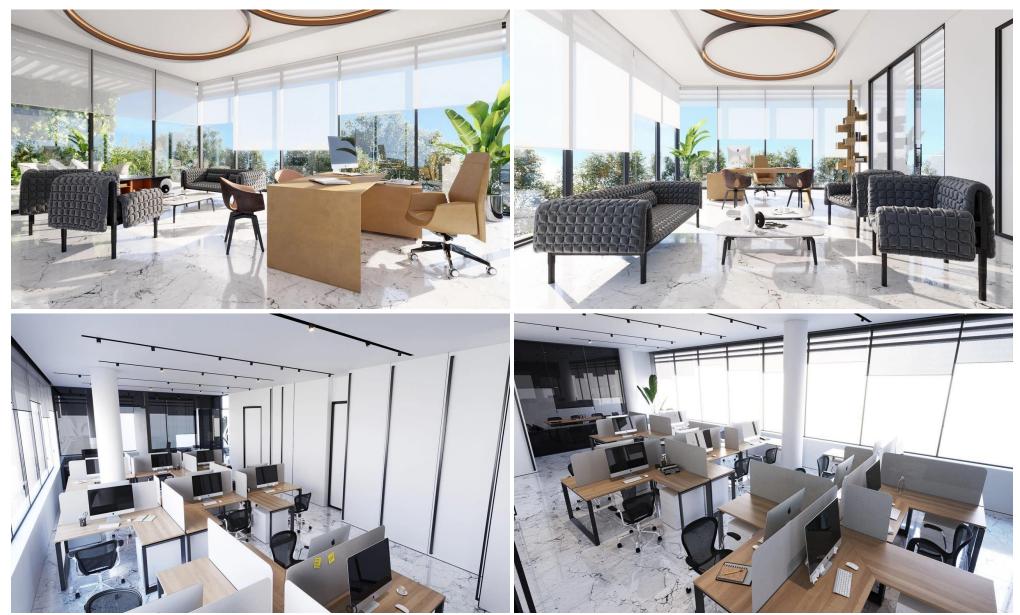

Overview

This premier five-story commercial building offers 12 exclusive, modern office spaces, designed for maximum efficiency and abundant natural light. Situated on the bustling Spyrou Kyprianou Avenue, this development boasts sleek architecture and a prime location, providing businesses with the perfect environment to thrive and succeed.

#### Key Features

- Modern Architecture: A state-of-the-art 5-story office building with elegant design.

- Spacious Areas:...