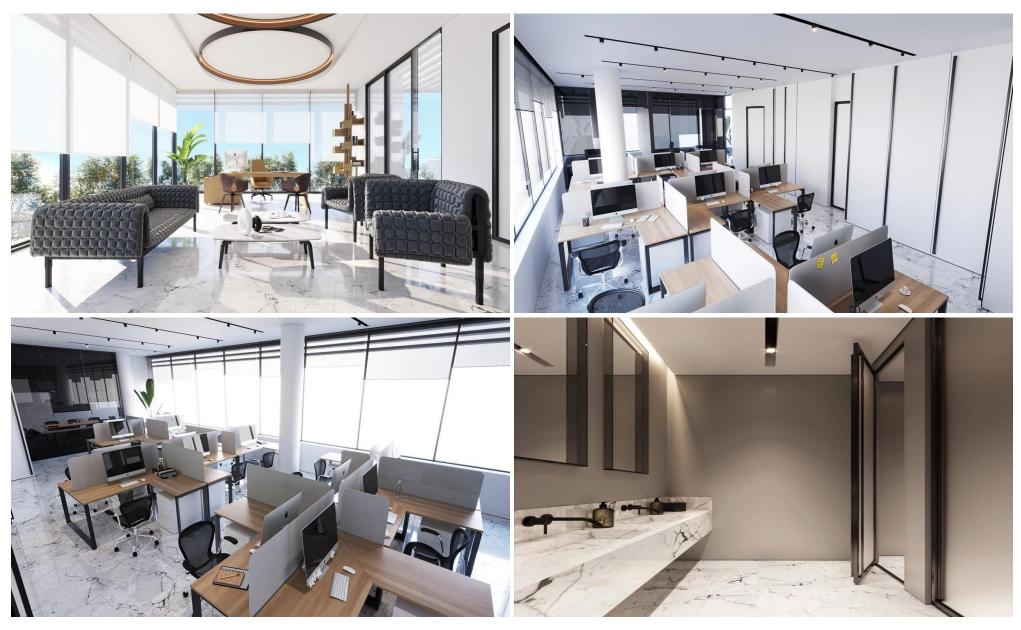

#### Overview

This premier five-story commercial building offers 12 exclusive, modern office spaces, designed for maximum efficiency and abundant natural light. Situated on the bustling Spyrou Kyprianou Avenue, this development boasts sleek architecture and a prime location, providing businesses with the perfect environment to thrive and succeed.

### **Key Features**

- Modern Architecture: A state-of-the-art 5-story office building with elegant design.
- Spacious Areas:...

Property Info Plot / Area Info Additional info

1062

Covered Veranda 313
Floor Number 5
Total Number of Floors 5