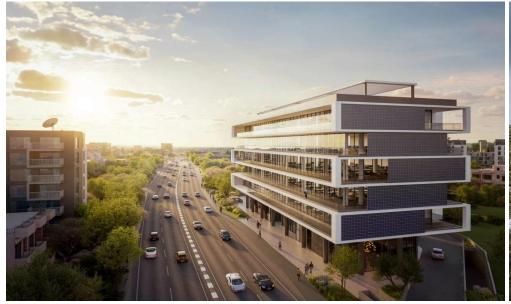

### 1062m<sup>2</sup> Office for Sale in Limassol - Mesa Geitonia

Modern Commercial Development on Spyrou Kyprianou Avenue

Type: Office Building

Location: Spyrou Kyprianou Avenue, Limassol Proximity: Minutes from Agios Athanasios Junction

#### Overview

This premier five-story commercial building offers 12 exclusive, modern office spaces, designed for maximum efficiency and abundant natural light. Situated on the bustling Spyrou Kyprianou Avenue, this development boasts sleek architecture and a prime location, providing businesses with the perfect environment to thrive and succeed.

### **Key Features**

- Modern Architecture: A state-of-the-art 5-story office building with elegant design.
- Spacious Areas:...

Property Info Plot / Area Info Additional info

1062

Covered Veranda 313
Floor Number 5
Total Number of Floors 5