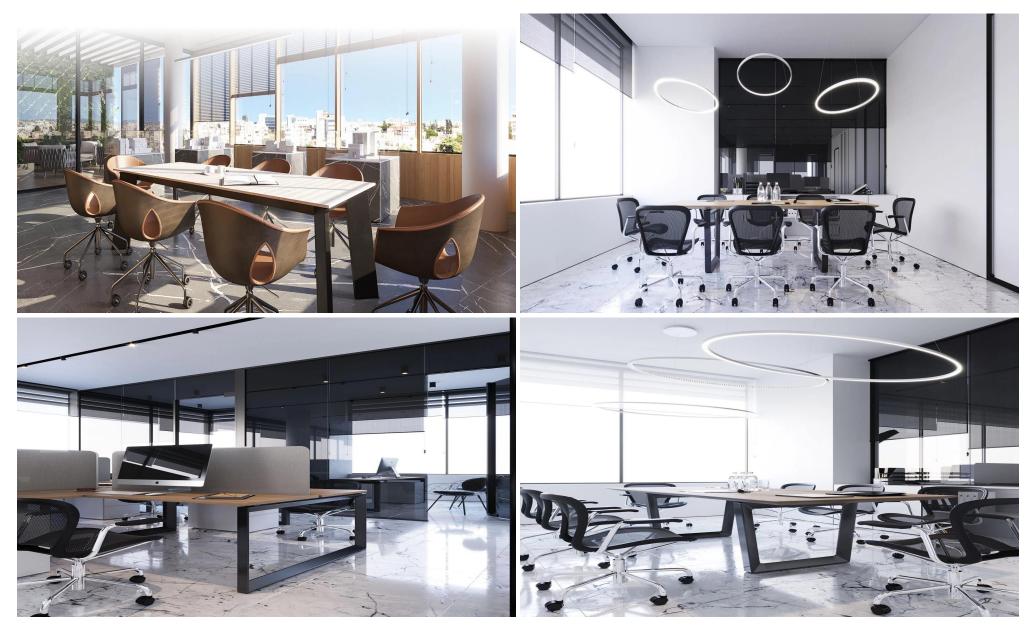

#### Overview

This premier five-story commercial building offers 12 exclusive, modern office spaces, designed for maximum efficiency and abundant natural light. Situated on the bustling Spyrou Kyprianou Avenue, this development boasts sleek architecture and a prime location, providing businesses with the perfect environment to thrive and succeed.

### **Key Features**

- Modern Architecture: A state-of-the-art 5-story office building with elegant design.
- Spacious Areas:...

Property Info Plot / Area Info Additional info

1062

Covered Veranda 313
Floor Number 5
Total Number of Floors 5