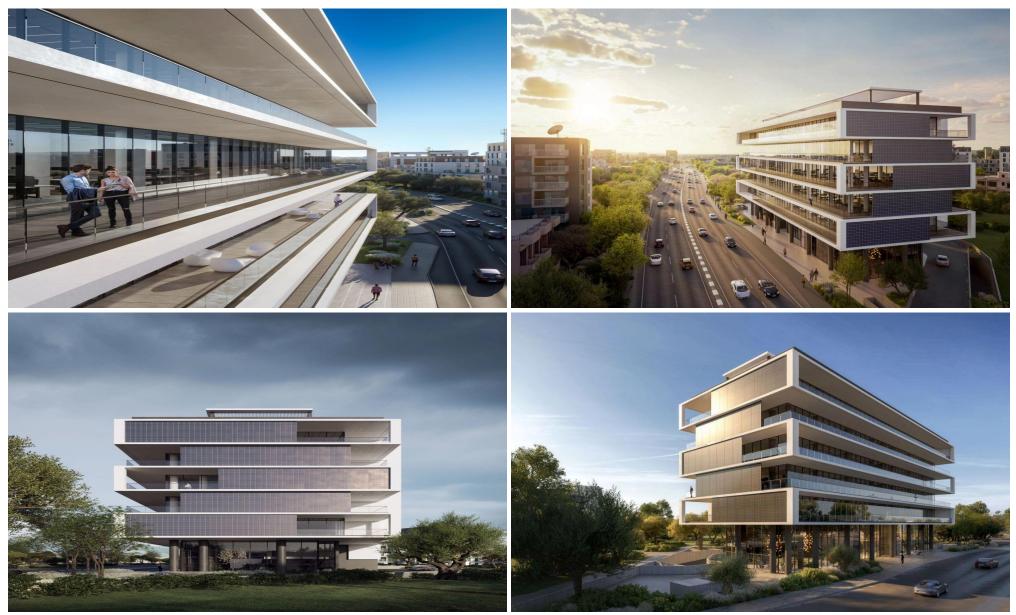

### 643m<sup>2</sup> Office for Sale in Limassol - Mesa Geitonia

Modern Commercial Development on Spyrou Kyprianou Avenue

Type: Office Building Location: Spyrou Kyprianou Avenue, Limassol Proximity: Minutes from Agios Athanasios Junction

Overview

This premier five-story commercial building offers 12 exclusive, modern office spaces, designed for maximum efficiency and abundant natural light. Situated on the bustling Spyrou Kyprianou Avenue, this development boasts sleek architecture and a prime location, providing businesses with the perfect environment to thrive and succeed.

#### Key Features

- Modern Architecture: A state-of-the-art 5-story office building with elegant design.

- Spacious Areas:...