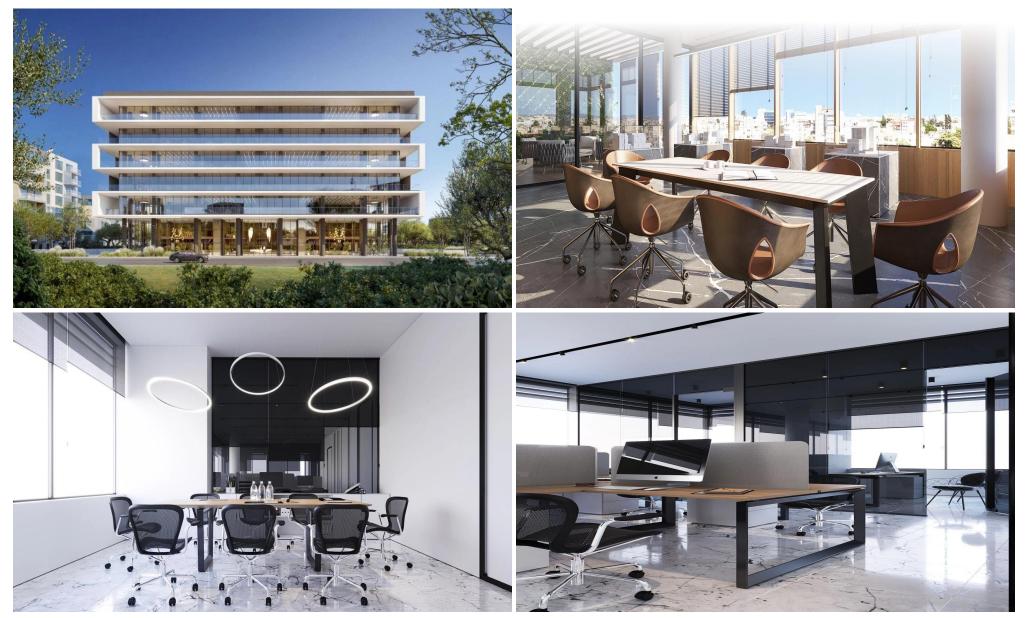

### 643m<sup>2</sup> Office for Sale in Limassol - Mesa Geitonia

Modern Commercial Development on Spyrou Kyprianou Avenue

Type: Office Building Location: Spyrou Kyprianou Avenue, Limassol Proximity: Minutes from Agios Athanasios Junction

Overview

This premier five-story commercial building offers 12 exclusive, modern office spaces, designed for maximum efficiency and abundant natural light. Situated on the bustling Spyrou Kyprianou Avenue, this development boasts sleek architecture and a prime location, providing businesses with the perfect environment to thrive and succeed.

#### Key Features

- Modern Architecture: A state-of-the-art 5-story office building with elegant design.

- Spacious Areas:...