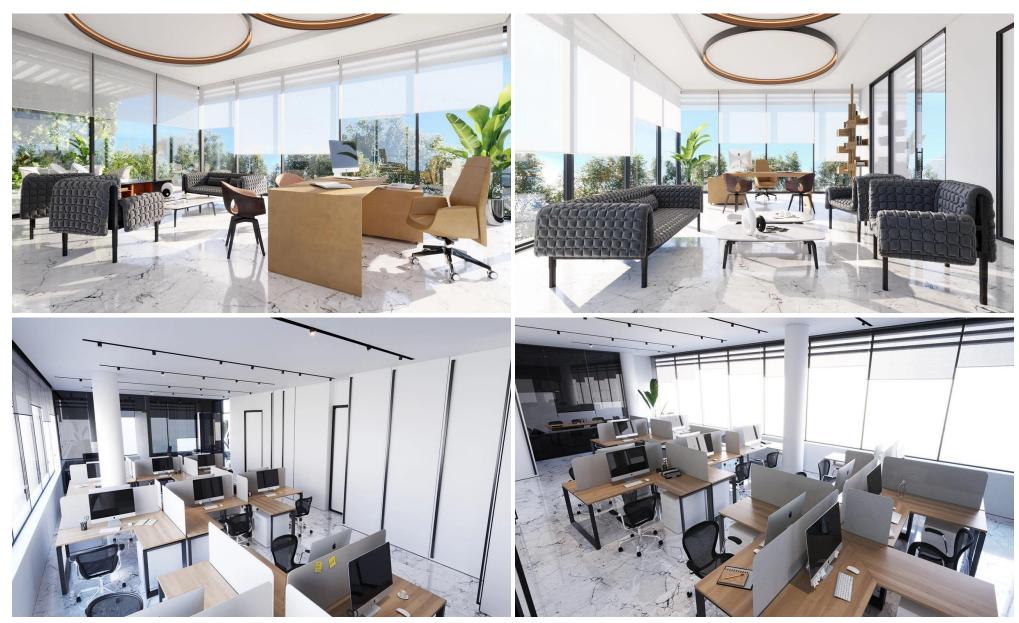

### 643m<sup>2</sup> Office for Sale in Limassol - Mesa Geitonia

Modern Commercial Development on Spyrou Kyprianou Avenue

Type: Office Building

Location: Spyrou Kyprianou Avenue, Limassol Proximity: Minutes from Agios Athanasios Junction

#### Overview

This premier five-story commercial building offers 12 exclusive, modern office spaces, designed for maximum efficiency and abundant natural light. Situated on the bustling Spyrou Kyprianou Avenue, this development boasts sleek architecture and a prime location, providing businesses with the perfect environment to thrive and succeed.

### **Key Features**

- Modern Architecture: A state-of-the-art 5-story office building with elegant design.
- Spacious Areas:...

Property Info Plot / Area Info Additional info

INDEX

643

Covered Veranda 76 Reference Number 234447 Floor Number 2 Parking Yes Property type Office