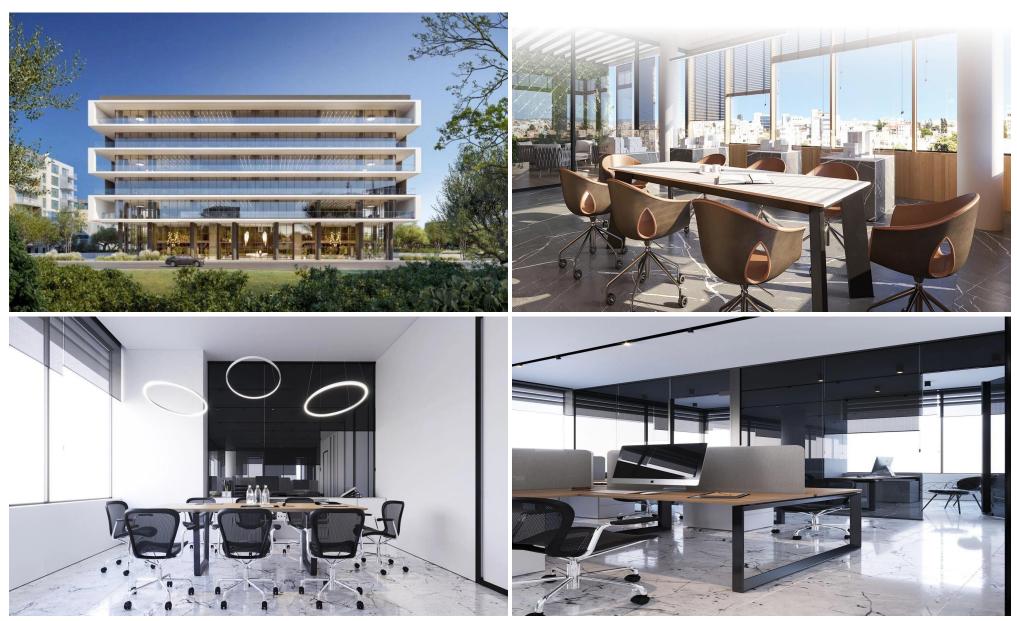

### 643m<sup>2</sup> Office for Sale in Limassol - Mesa Geitonia

Modern Commercial Development on Spyrou Kyprianou Avenue

Type: Office Building

Location: Spyrou Kyprianou Avenue, Limassol Proximity: Minutes from Agios Athanasios Junction

#### Overview

This premier five-story commercial building offers 12 exclusive, modern office spaces, designed for maximum efficiency and abundant natural light. Situated on the bustling Spyrou Kyprianou Avenue, this development boasts sleek architecture and a prime location, providing businesses with the perfect environment to thrive and succeed.

### **Key Features**

- Modern Architecture: A state-of-the-art 5-story office building with elegant design.
- Spacious Areas:...

Property Info Plot / Area Info Additional info

INDEX

643

Covered Veranda 76 Reference Number 234447 Floor Number 2 Parking Yes Property type Office