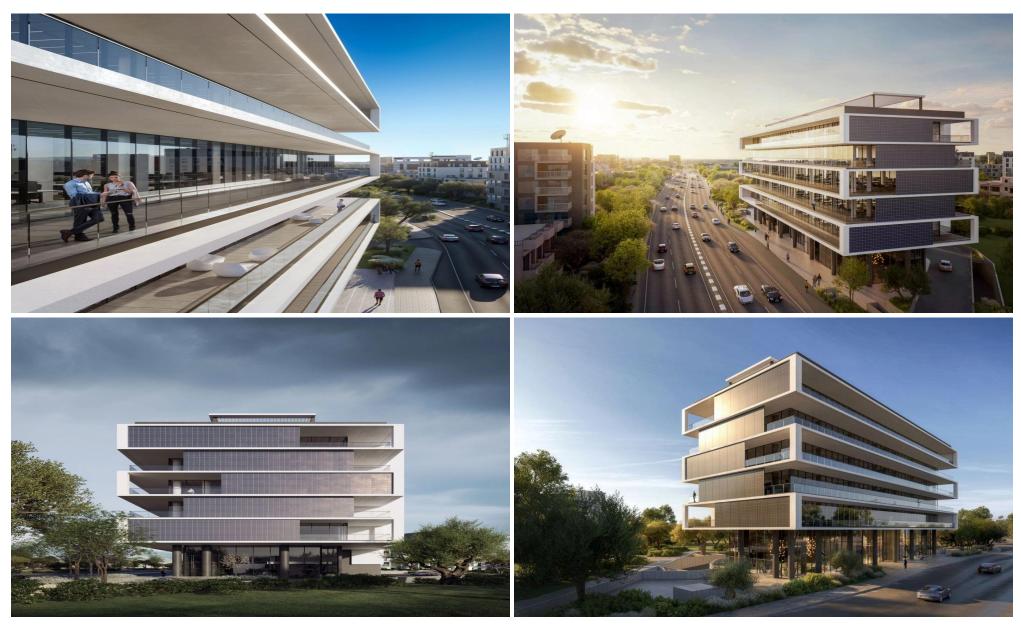

### 643m<sup>2</sup> Office for Sale in Limassol - Mesa Geitonia

Modern Commercial Development on Spyrou Kyprianou Avenue

Type: Office Building

Location: Spyrou Kyprianou Avenue, Limassol Proximity: Minutes from Agios Athanasios Junction

#### Overview

This premier five-story commercial building offers 12 exclusive, modern office spaces, designed for maximum efficiency and abundant natural light. Situated on the bustling Spyrou Kyprianou Avenue, this development boasts sleek architecture and a prime location, providing businesses with the perfect environment to thrive and succeed.

### **Key Features**

- Modern Architecture: A state-of-the-art 5-story office building with elegant design.
- Spacious Areas:...

Property Info Plot / Area Info Additional info

INDEX

643

Covered Veranda 76 Reference Number 234447 Floor Number 2 Parking Yes Property type Office