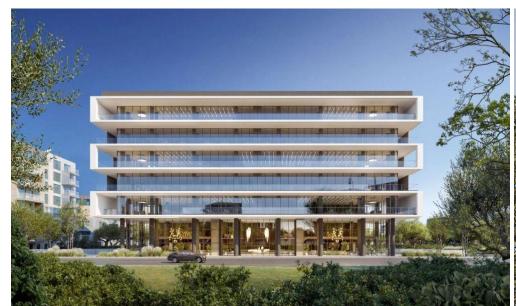

### 643m<sup>2</sup> Office for Sale in Limassol - Mesa Geitonia

Modern Commercial Development on Spyrou Kyprianou Avenue

Type: Office Building

Location: Spyrou Kyprianou Avenue, Limassol Proximity: Minutes from Agios Athanasios Junction

#### Overview

This premier five-story commercial building offers 12 exclusive, modern office spaces, designed for maximum efficiency and abundant natural light. Situated on the bustling Spyrou Kyprianou Avenue, this development boasts sleek architecture and a prime location, providing businesses with the perfect environment to thrive and succeed.

### **Key Features**

- Modern Architecture: A state-of-the-art 5-story office building with elegant design.
- Spacious Areas:...

Property Info Plot / Area Info Additional info

INDEX

643

Covered Veranda 76 Reference Number 234447 Floor Number 2 Parking Yes Property type Office