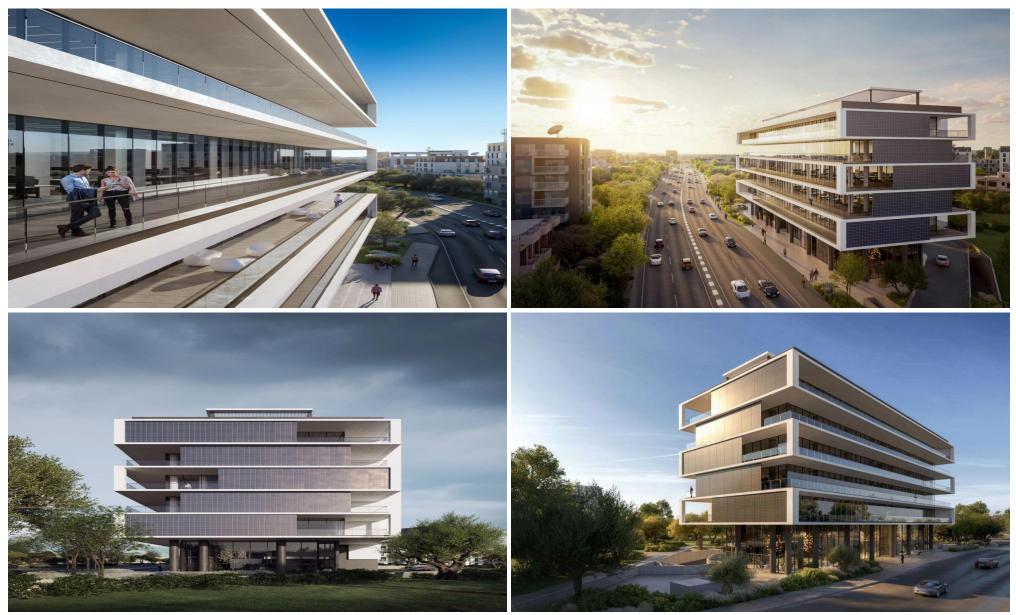

### 643m<sup>2</sup> Office for Sale in Limassol - Mesa Geitonia

Modern Commercial Development on Spyrou Kyprianou Avenue

Type: Office Building Location: Spyrou Kyprianou Avenue, Limassol Proximity: Minutes from Agios Athanasios Junction

#### Overview

This premier five-story commercial building offers 12 exclusive, modern office spaces, designed for maximum efficiency and abundant natural light. Situated on the bustling Spyrou Kyprianou Avenue, this development boasts sleek architecture and a prime location, providing businesses with the perfect environment to thrive and succeed.

#### Key Features

- Modern Architecture: A state-of-the-art 5-story office building with elegant design.

- Spacious Areas:...