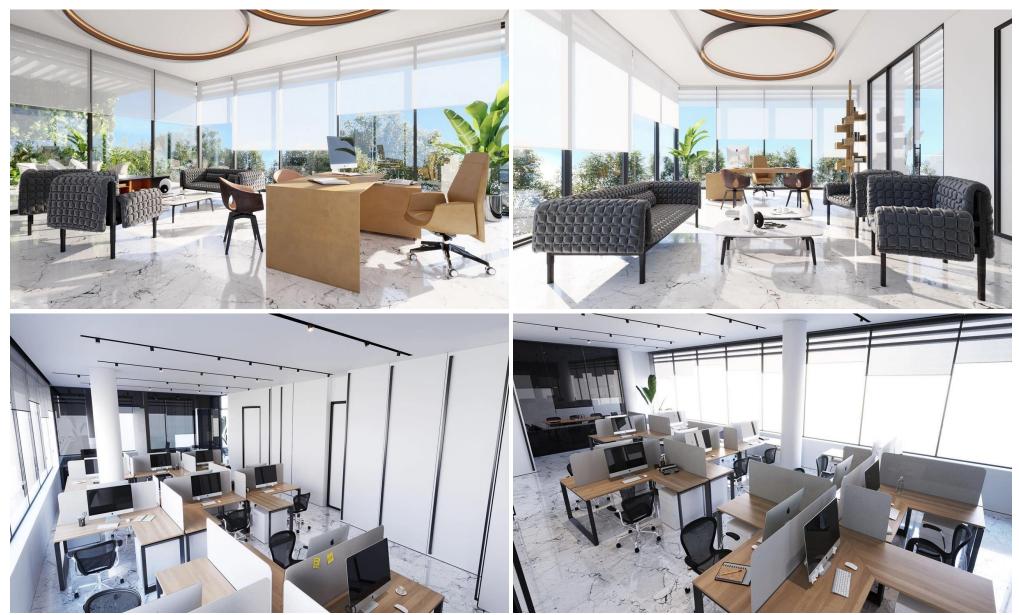

#### Overview

This premier five-story commercial building offers 12 exclusive, modern office spaces, designed for maximum efficiency and abundant natural light. Situated on the bustling Spyrou Kyprianou Avenue, this development boasts sleek architecture and a prime location, providing businesses with the perfect environment to thrive and succeed.

#### Key Features

- Modern Architecture: A state-of-the-art 5-story office building with elegant design.

- Spacious Areas:...