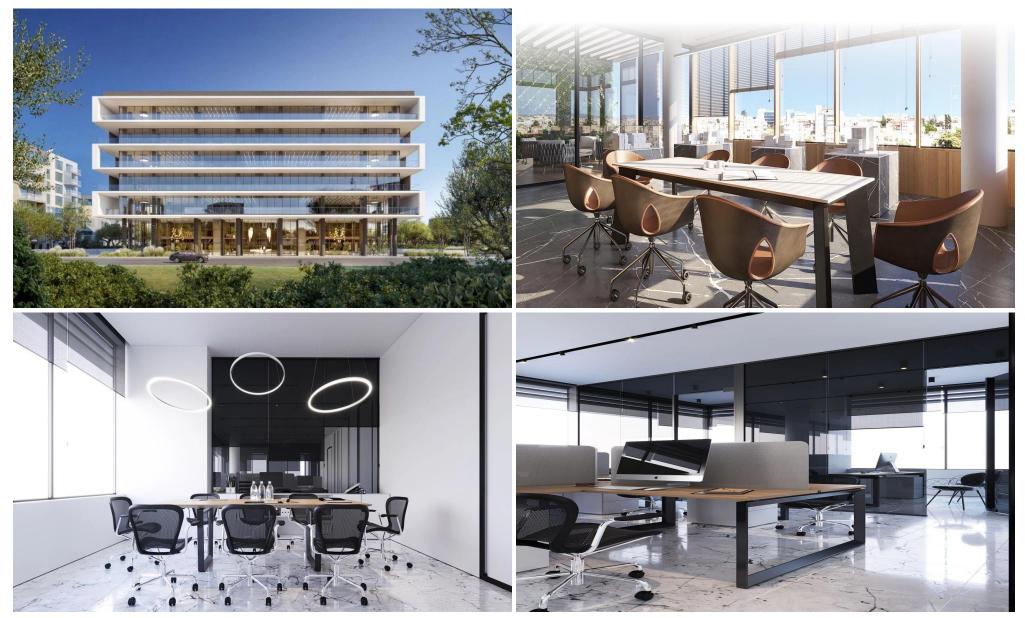

### 643m<sup>2</sup> Office for Sale in Limassol - Mesa Geitonia

Modern Commercial Development on Spyrou Kyprianou Avenue

Type: Office Building Location: Spyrou Kyprianou Avenue, Limassol Proximity: Minutes from Agios Athanasios Junction

#### Overview

This premier five-story commercial building offers 12 exclusive, modern office spaces, designed for maximum efficiency and abundant natural light. Situated on the bustling Spyrou Kyprianou Avenue, this development boasts sleek architecture and a prime location, providing businesses with the perfect environment to thrive and succeed.

#### Key Features

- Modern Architecture: A state-of-the-art 5-story office building with elegant design.

- Spacious Areas:...