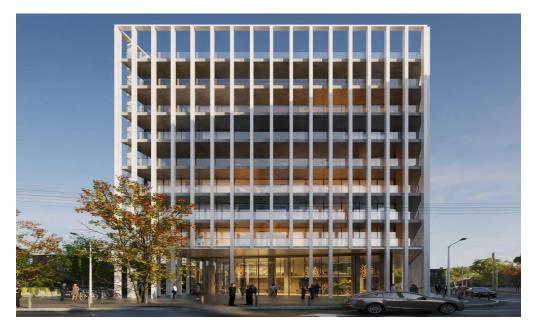

### 620m<sup>2</sup> Office for Sale in Limassol District

Modern Class A Business Center in Limassol

Type: Business Center

City: Limassol Area: City Center

#### Overview

This cutting-edge 8-storey Class A business center is strategically located in the heart of Limassol's City Center, one of the city's most prestigious business districts. Designed with modern style and functionality in mind, the building offers an excellent opportunity for businesses seeking a premium, well-equipped workspace.

### **Building Features**

- Offices and Retail Spaces:
- 14 modern offices designed for optimal functionality and comfort.
- 2 retail spaces, ideal for client-facing businesses.&#8211...

| Property Info | Plot / Area Info | Additional info |
|---------------|------------------|-----------------|