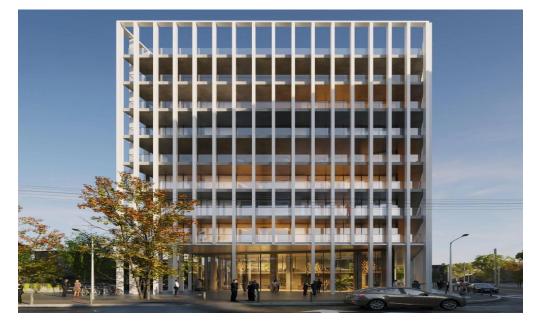

### 620m<sup>2</sup> Office for Sale in Limassol District

Modern Class A Business Center in Limassol

Type: Business Center City: Limassol Area: City Center

Overview

This cutting-edge 8-storey Class A business center is strategically located in the heart of Limassol's City Center, one of the city's most prestigious business districts. Designed with modern style and functionality in mind, the building offers an excellent opportunity for businesses seeking a premium, well-equipped workspace.

**Building Features** 

- Offices and Retail Spaces:

- 14 modern offices designed for optimal functionality and comfort.

2 retail spaces, ideal for client-facing businesses.
&#8211...