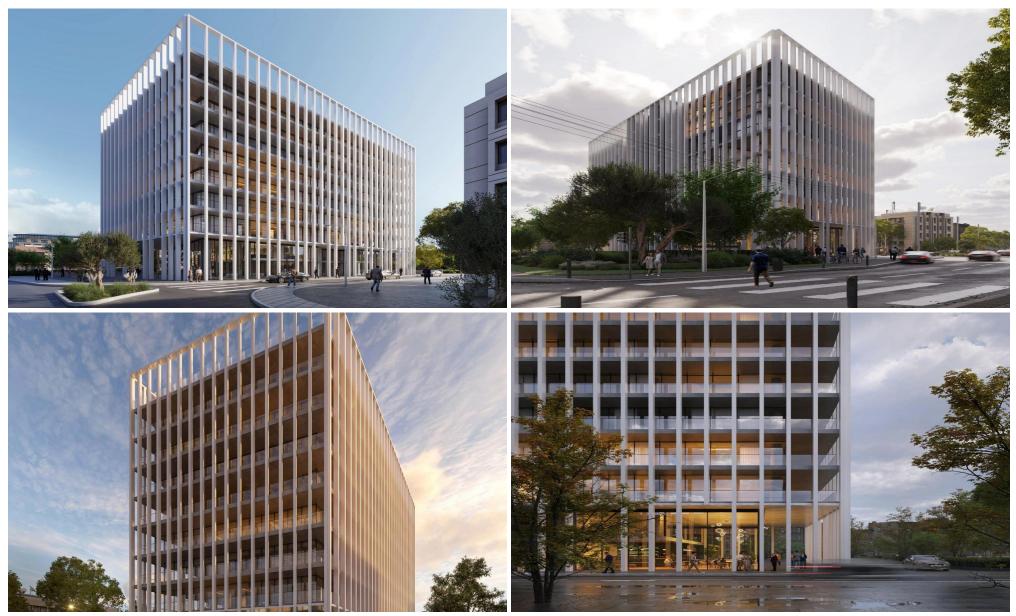

### 620m<sup>2</sup> Office for Sale in Limassol District

Modern Class A Business Center in Limassol

Type: Business Center City: Limassol Area: City Center

Overview

This cutting-edge 8-storey Class A business center is strategically located in the heart of Limassol's City Center, one of the city's most prestigious business districts. Designed with modern style and functionality in mind, the building offers an excellent opportunity for businesses seeking a premium, well-equipped workspace.

**Building Features** 

- Offices and Retail Spaces:

- 14 modern offices designed for optimal functionality and comfort.

2 retail spaces, ideal for client-facing businesses.
&#8211...