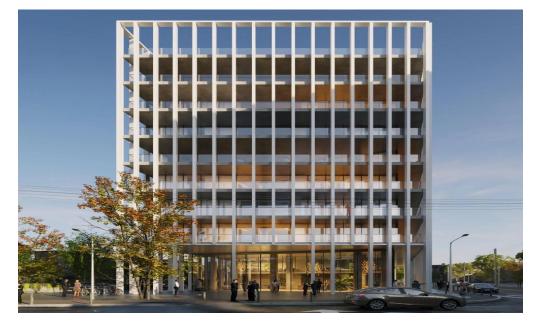

### 587m<sup>2</sup> Office for Sale in Limassol District

Modern Class A Business Center in Limassol

Type: Business Center City: Limassol Area: City Center

Overview

This cutting-edge 8-storey Class A business center is strategically located in the heart of Limassol's City Center, one of the city's most prestigious business districts. Designed with modern style and functionality in mind, the building offers an excellent opportunity for businesses seeking a premium, well-equipped workspace.

**Building Features** 

- Offices and Retail Spaces:

- 14 modern offices designed for optimal functionality and comfort.

2 retail spaces, ideal for client-facing businesses.
&#8211...