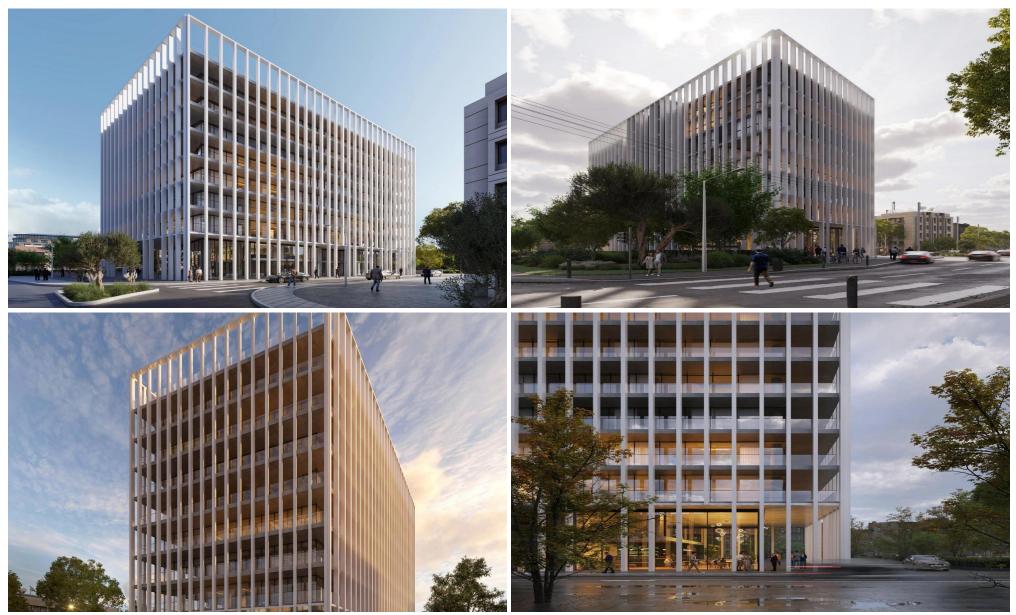

### 587m<sup>2</sup> Office for Sale in Limassol District

Modern Class A Business Center in Limassol

Type: Business Center City: Limassol Area: City Center

Overview

This cutting-edge 8-storey Class A business center is strategically located in the heart of Limassol's City Center, one of the city's most prestigious business districts. Designed with modern style and functionality in mind, the building offers an excellent opportunity for businesses seeking a premium, well-equipped workspace.

**Building Features** 

- Offices and Retail Spaces:

- 14 modern offices designed for optimal functionality and comfort.

2 retail spaces, ideal for client-facing businesses.
&#8211...