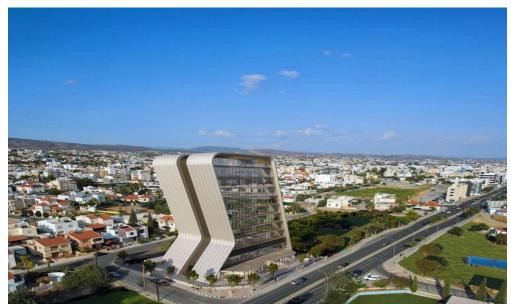

#### Overview

This distinctive and modern 8-story landmark is strategically situated on Spyrou Kyprianou Avenue in Limassol's thriving central business district. With its striking curved design, the project seamlessly combines style and functionality, offering 18 premium office spaces and exceptional communal amenities.

### **Key Features**

- Office Spaces:
- 18 premium offices designed for efficiency and comfort.
- Shell & Core finishes allow complete customization to suit your business needs.
- Ro...

| Property Info                     |          | Plot / Area Info |     | Additional info                                  |                          |
|-----------------------------------|----------|------------------|-----|--------------------------------------------------|--------------------------|
| Covered Area<br>Energy Efficiency | 946<br>A | Parking          | Yes | Reference Number Property type Construction Year | 234462<br>Office<br>2028 |