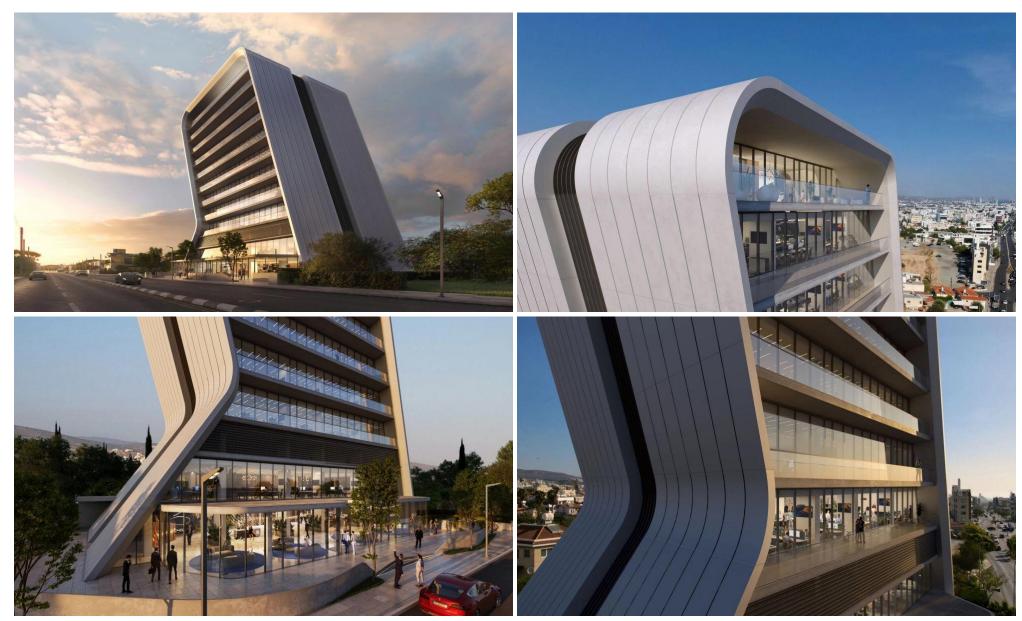

#### Overview

This distinctive and modern 8-story landmark is strategically situated on Spyrou Kyprianou Avenue in Limassol's thriving central business district. With its striking curved design, the project seamlessly combines style and functionality, offering 18 premium office spaces and exceptional communal amenities.

### **Key Features**

- Office Spaces:
- 18 premium offices designed for efficiency and comfort.
- Shell & Core finishes allow complete customization to suit your business needs.
- Ro...

| Property Info                     |          | Plot / Area Info |     | Additional info                                  |                          |
|-----------------------------------|----------|------------------|-----|--------------------------------------------------|--------------------------|
| Covered Area<br>Energy Efficiency | 946<br>A | Parking          | Yes | Reference Number Property type Construction Year | 234462<br>Office<br>2028 |