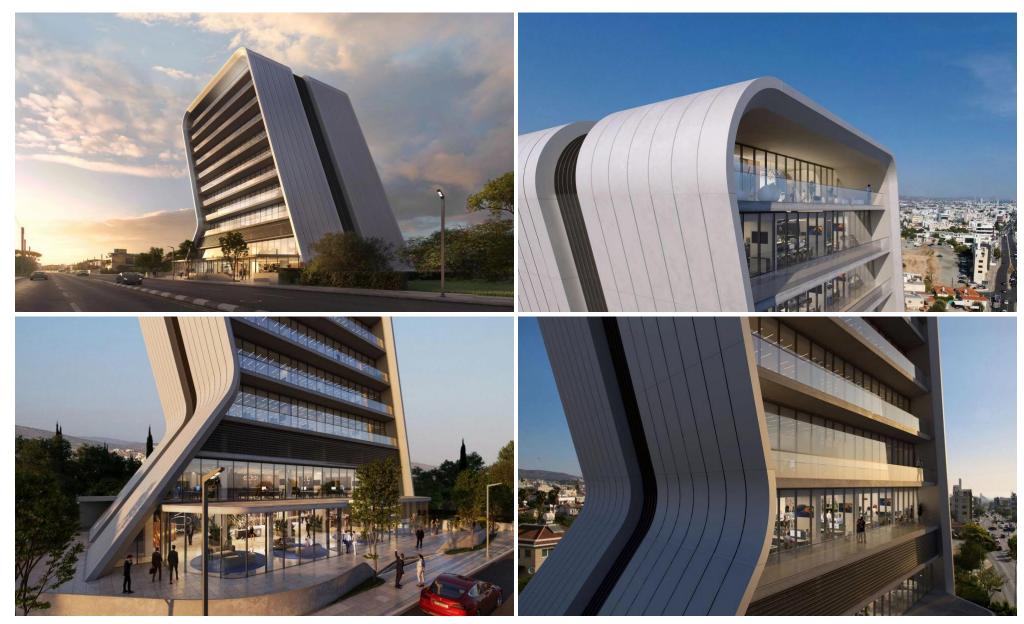

### 358m<sup>2</sup> Office for Sale

Modern Landmark Business Center in Limassol

Type: Business Center

City: Limassol

Area: Central Business District

#### Overview

This distinctive and modern 8-story landmark is strategically situated on Spyrou Kyprianou Avenue in Limassol's thriving central business district. With its striking curved design, the project seamlessly combines style and functionality, offering 18 premium office spaces and exceptional communal amenities.

### **Key Features**

- Office Spaces:
- 18 premium offices designed for efficiency and comfort.
- Shell & Core finishes allow complete customization to suit your business needs.
- Ro...

| Property Info     | Plot / Area Info |           | Additional info |                                                        |                          |
|-------------------|------------------|-----------|-----------------|--------------------------------------------------------|--------------------------|
| Covered Area      | 358              |           | Vac             | Reference Number<br>Property type<br>Construction Year | 234467<br>Office<br>2028 |
| Covered Veranda   | 37               | Da elsina |                 |                                                        |                          |
| Floor Number      | 7                | Parking   | Yes             |                                                        |                          |
| Energy Efficiency | A                |           |                 |                                                        |                          |