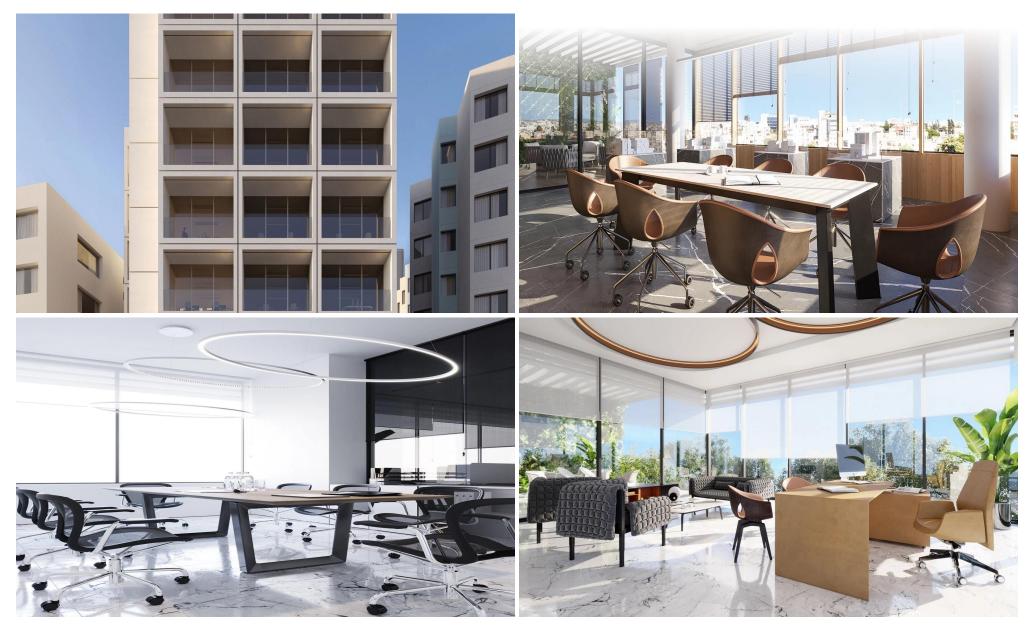

#### Overview

Redefine your workspace with a prime seafront office location in Limassol's vibrant city center. Nestled along the Molos Promenade and steps away from Limassol Marina and the Old Town, this premium business development combines the beauty of Mediterranean sea views with the convenience of urban amenities. Offering six floors of exceptional office spaces, a ground-floor retail shop, and an unrivaled location, this is the ideal choice for businesses seeking a prestigious address.

### **Key Features**

- Office and Retail...

Property Info Plot / Area Info Additional info

Covered Area
Covered Veranda
Floor Number
Energy Efficiency

149 10

1

Parking

Yes