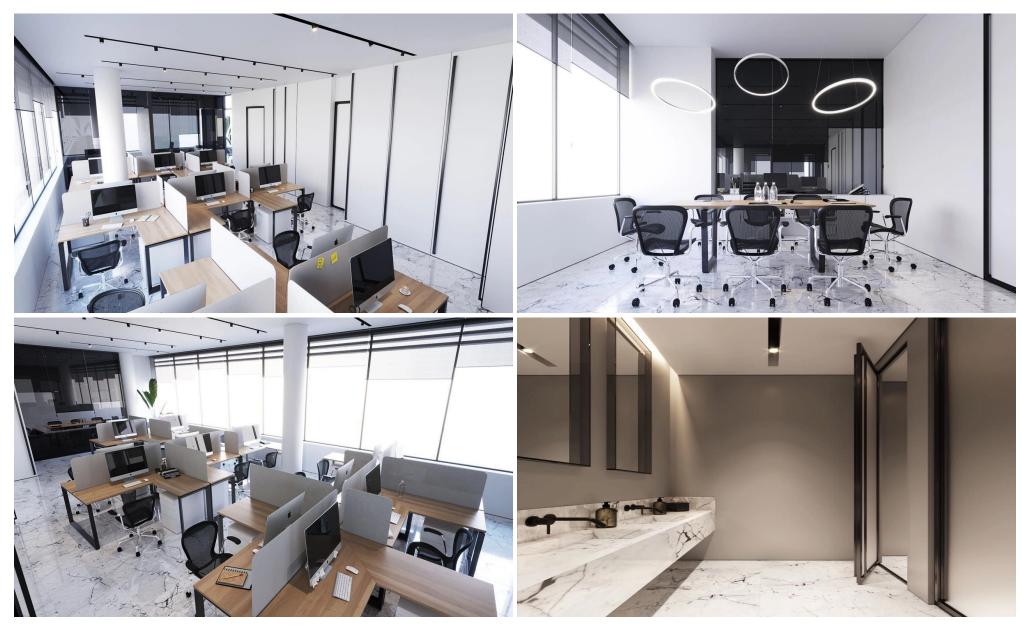

#### Overview

Redefine your workspace with a prime seafront office location in Limassol's vibrant city center. Nestled along the Molos Promenade and steps away from Limassol Marina and the Old Town, this premium business development combines the beauty of Mediterranean sea views with the convenience of urban amenities. Offering six floors of exceptional office spaces, a ground-floor retail shop, and an unrivaled location, this is the ideal choice for businesses seeking a prestigious address.

### **Key Features**

- Office and Retail...

Property Info Plot / Area Info Additional info

Covered Area
Covered Veranda
Floor Number
Energy Efficiency

149 10

1

Parking

Yes