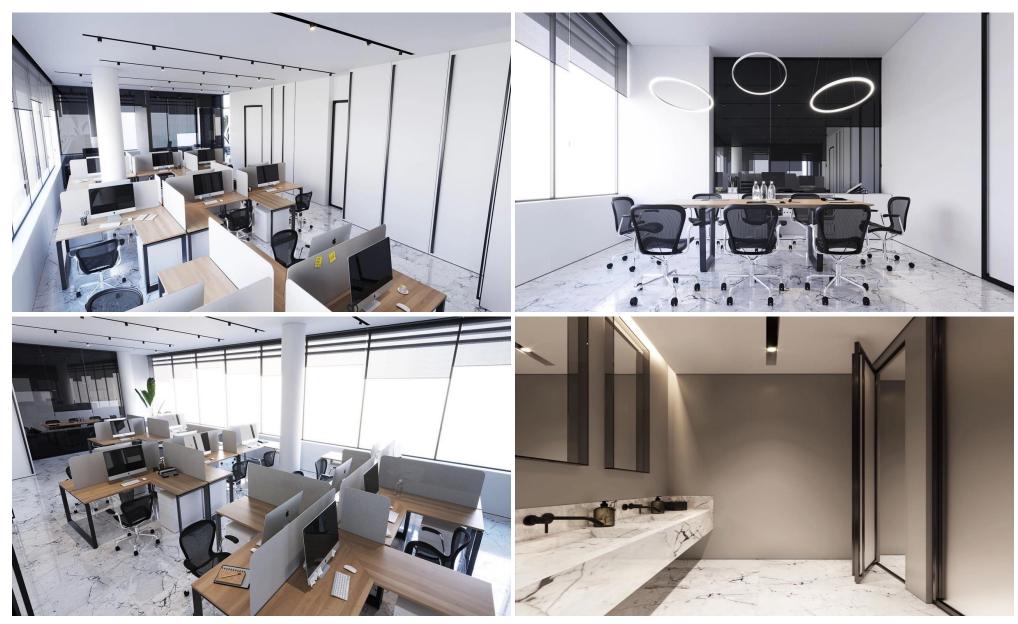

#### Overview

Redefine your workspace with a prime seafront office location in Limassol's vibrant city center. Nestled along the Molos Promenade and steps away from Limassol Marina and the Old Town, this premium business development combines the beauty of Mediterranean sea views with the convenience of urban amenities. Offering six floors of exceptional office spaces, a ground-floor retail shop, and an unrivaled location, this is the ideal choice for businesses seeking a prestigious address.

### **Key Features**

- Office and Retail...

Property Info Plot / Area Info Additional info

Covered Area
Covered Veranda
Floor Number
Energy Efficiency

149 10

2

Parking

Yes