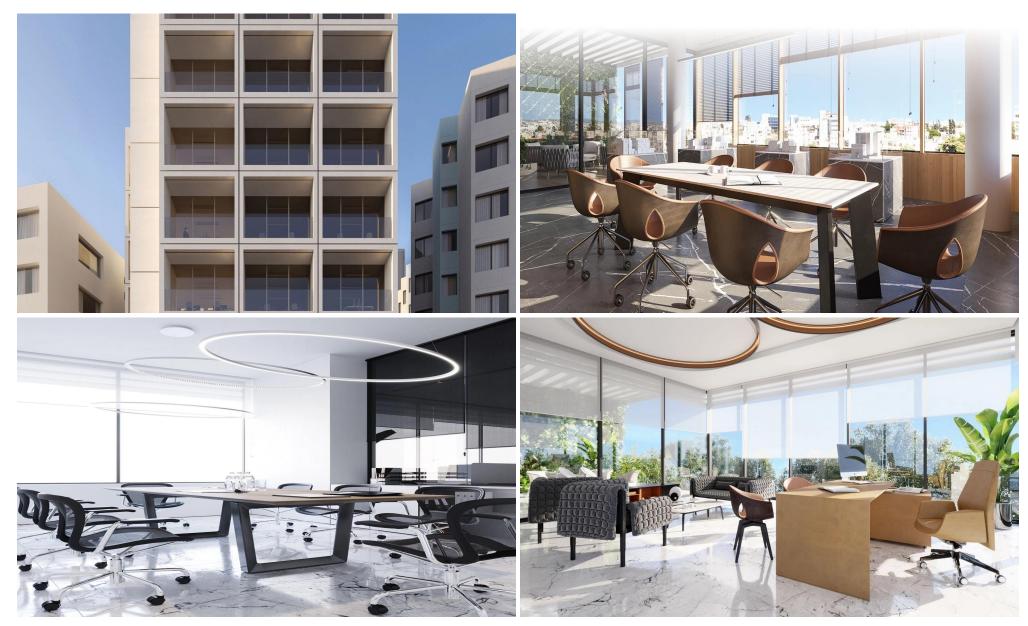

#### Overview

Redefine your workspace with a prime seafront office location in Limassol's vibrant city center. Nestled along the Molos Promenade and steps away from Limassol Marina and the Old Town, this premium business development combines the beauty of Mediterranean sea views with the convenience of urban amenities. Offering six floors of exceptional office spaces, a ground-floor retail shop, and an unrivaled location, this is the ideal choice for businesses seeking a prestigious address.

### **Key Features**

- Office and Retail...

Property Info Plot / Area Info Additional info

Covered Area
Covered Veranda
Floor Number
Energy Efficiency

149 10

2

Parking

Yes