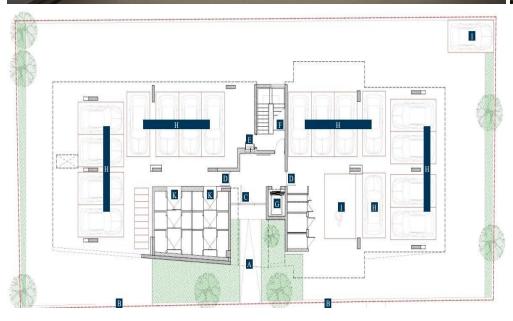

Covered parking spaces for all apartments

Electrically operated gate to control access to the development

Provision for one socket for electric car in each parking place

Provision for CCTV externally to cover the perimeter of the building on the ground floor and ...