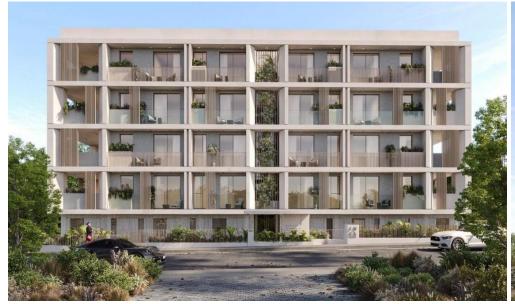

## 3 Bedroom Apartment for Sale in Paphos - Universal

A stunning multifunctional complex at entrance of Paphos. Close to services, museums, schools, shopping, and dining. Key Features

Outstanding construction quality Swimming pool 10x4m Stunning views of both the sea and the city Gated complex Restaurant and gym Energy class A

AVAILABILITY
Apartment 1st floor

Indoor area 98 sq.m. Covered balconies 24 sq.m. Price 489.500 euro plus VAT

Apartment 2nd floor

Indoor area 98 sq.m. Covered balconies 24 sq.m. Price 516.500 euro plus VAT