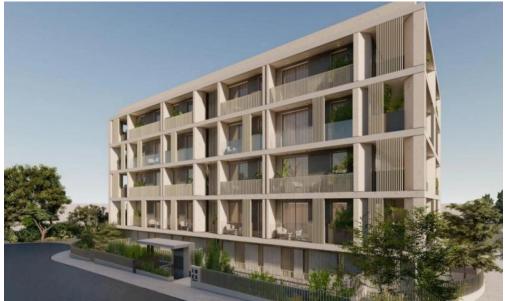

## 3 Bedroom Apartment for Sale in Paphos - Universal

A stunning multifunctional complex at entrance of Paphos. Close to services, museums, schools, shopping, and dining. Key Features

Outstanding construction quality Swimming pool 10x4m Stunning views of both the sea and the city Gated complex Restaurant and gym Energy class A

AVAILABILITY
Apartment 1st floor

Indoor area 98 sq.m. Covered balconies 24 sq.m. Price 489.500 euro plus VAT

Apartment 2nd floor

Indoor area 98 sq.m. Covered balconies 24 sq.m. Price 516.500 euro plus VAT