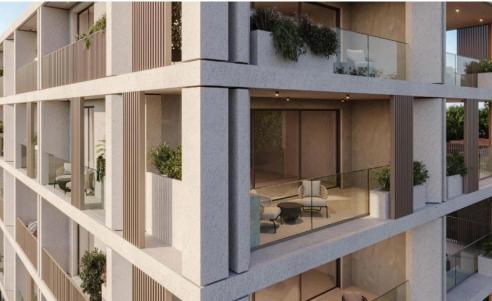

## 3 Bedroom Apartment for Sale in Paphos - Universal

A stunning multifunctional complex at entrance of Paphos. Close to services, museums, schools, shopping, and dining. Key Features

Outstanding construction quality Swimming pool 10x4m Stunning views of both the sea and the city Gated complex Restaurant and gym Energy class A

AVAILABILITY
Apartment 1st floor

Indoor area 98 sq.m. Covered balconies 24 sq.m. Price 489.500 euro plus VAT

Apartment 2nd floor

Indoor area 98 sq.m. Covered balconies 24 sq.m. Price 516.500 euro plus VAT