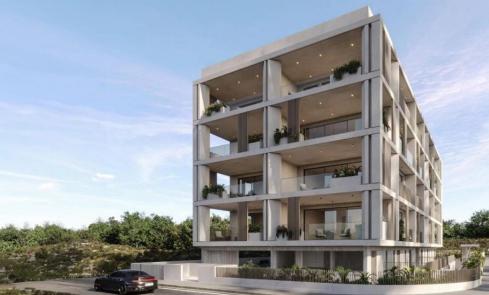

## 3 Bedroom Apartment for Sale in Paphos - Universal

A stunning multifunctional complex at entrance of Paphos. Close to services, museums, schools, shopping, and dining. Key Features

Outstanding construction quality Swimming pool 10x4m Stunning views of both the sea and the city Gated complex Restaurant and gym Energy class A

AVAILABILITY
Apartment 1st floor

Indoor area 98 sq.m. Covered balconies 24 sq.m. Price 489.500 euro plus VAT

Apartment 2nd floor

Indoor area 98 sq.m. Covered balconies 24 sq.m. Price 516.500 euro plus VAT