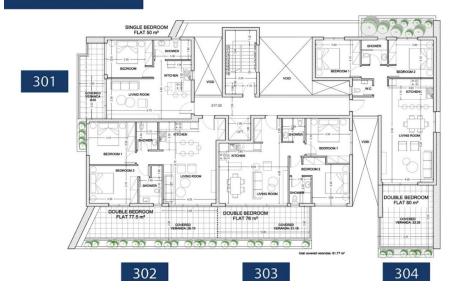

|                  | Covered, 1es | Condition        | <b>Brand New</b> |
| Air Conditioning  | All rooms, Yes |                  |              | Bathrooms        | 2                |

Amenities Location

Location: Tombs Of the Kings Region: Paphos



Price: €425 000 + VAT

VAT for this property is **€21,250** or **€80,750**. VAT usually is 19%. If it is your first purchase of property, you can have VAT reduced to 5% for the first 150sq.m. of the property.

2/4

VAT Excluded

Title transfer fee None

Price per SQM €4 126.00/m²

Common expenses None

# **Representative: DOM Real Estate**

Registration number397Emailinfo@dom.com.cyLicense number338/ELegal nameN/A

Phone: **+35796644888** 

# **Price change history**

€425 000 on Jan 29, 2025









### Second Floor



#### Third Floor