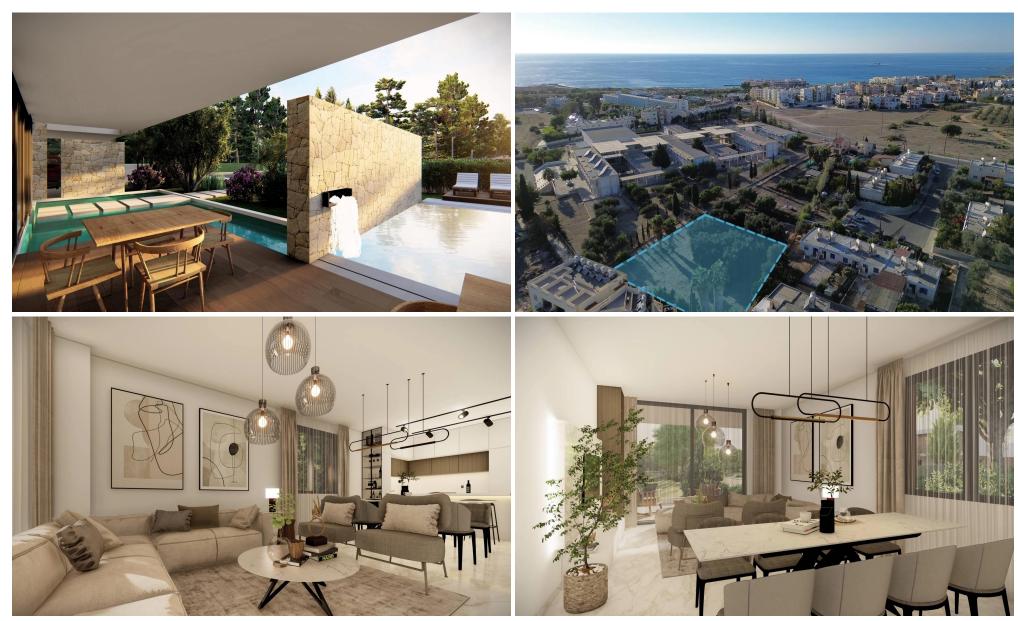

## 2 Bedroom Apartment for Sale in Tombs Of the Kings, Paphos District

Seaside oasis in Tombs of The Kings, Paphos, Cyprus. Studios, one- and two-bedroom apartments from 190,000 euros. 600 meters from Venus beach. Shared swimming pool. Coworking space. Fitness room. The lobby. The complex is ideal for short and long-term rentals. Located in the heart of the historically rich Royal Tombs region in Paphos, Cyprus, the complex is a first-class residential complex offering 14 exquisite apartments that redefine coastal living. Residents will enjoy the proximity to the sun-drenched shores of the "Venus Beach", so that leisurely walks or invigorating swimming will be just a few steps away. Many amenities, including supermarkets and restaurants, are with...