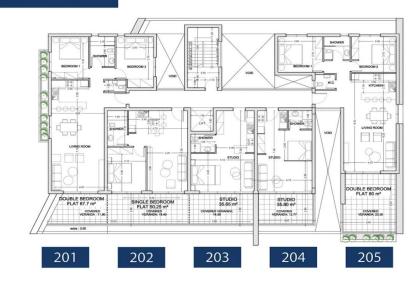

ency | Α              |                  | Covered, 1es | Condition        | <b>Brand New</b> |
| Air Conditioning  | All rooms, Yes |                  |              | Bathrooms        | 2                |

Amenities Location

Location: Tombs Of the Kings Region: Paphos



Price: €425 000 + VAT

VAT for this property is **€21,250** or **€80,750**. VAT usually is 19%. If it is your first purchase of property, you can have VAT reduced to 5% for the first 150sq.m. of the property.

2/4

VAT Excluded

Title transfer fee None

Price per SQM €4 126.00/m²

Common expenses None

# **Representative: DOM Real Estate**

Registration number397Emailinfo@dom.com.cyLicense number338/ELegal nameN/A

Phone: **+35796644888** 

# **Price change history**

€425 000 on Jan 29, 2025









### Second Floor



#### Third Floor