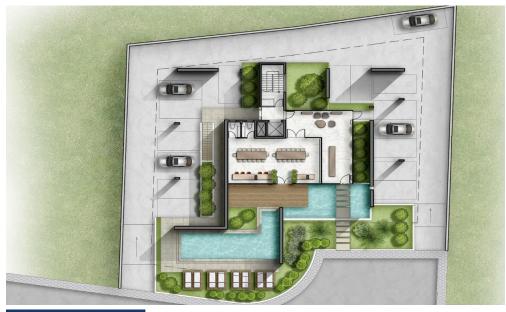

## 2 Bedroom Apartment for Sale in Tombs Of the Kings, Paphos District

Seaside oasis in Tombs of The Kings, Paphos, Cyprus. Studios, one- and two-bedroom apartments from 190,000 euros. 600 meters from Venus beach. Shared swimming pool. Coworking space. Fitness room. The lobby. The complex is ideal for short and long-term rentals. Located in the heart of the historically rich Royal Tombs region in Paphos, Cyprus, the complex is a first-class residential complex offering 14 exquisite apartments that redefine coastal living. Residents will enjoy the proximity to the sun-drenched shores of the "Venus Beach", so that leisurely walks or invigorating swimming will be just a few steps away. Many amenities, including supermarkets and restaurants, are with...