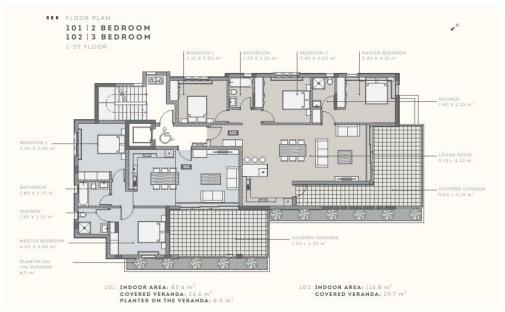

## 2 Bedroom Apartment for Sale in Limassol - Neapolis

For sale 2-bedroom apartments in the complex, consisting of 8 apartments, with two and three bedrooms, with their own flower beds and a spacious roof terrace. The modern architecture is designed in a Mediterranean style. Located just 150 meters from the sandy beach and the crystal clear waters of the Mediterranean Sea, these apartments offer the perfect combination of proximity to the sea and modern comfort. They are characterized by landscaped facades, as well as the presence of a roof garden with a barbecue area for pleasant evenings outdoors. The complex is fenced and has a closed area for your peace and security, there is a covered parking. The project traditionally combines the best ...

| Property Info     |                | Plot / Area Info |              | Additional info  |                  |
|-------------------|----------------|------------------|--------------|------------------|------------------|
| Covered Area      | 117            |                  |              | Reference Number | 125464           |
| Furnishing        | Unfurnished    | Parking          | Covered, Yes | Property type    | <b>Apartment</b> |
| Energy Efficiency | A              |                  |              | Condition        | <b>Brand New</b> |
| Air Conditioning  | All rooms, Yes |                  |              | Bathrooms        | 2                |