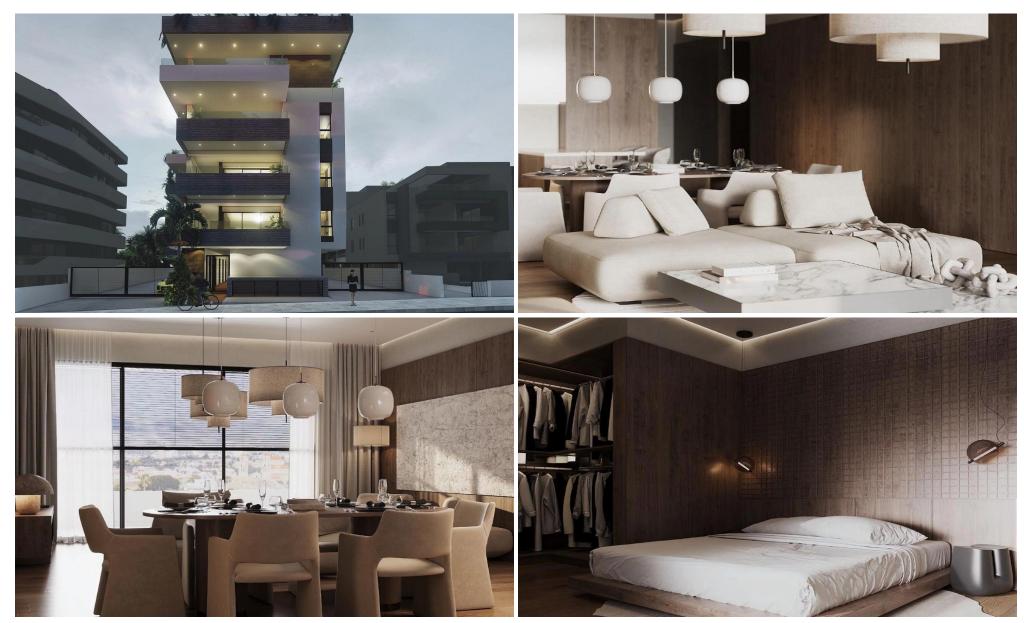

## 2 Bedroom Apartment for Sale in Limassol - Neapolis

For sale 2-bedroom apartments in the complex, consisting of 8 apartments, with two and three bedrooms, with their own flower beds and a spacious roof terrace. The modern architecture is designed in a Mediterranean style. Located just 150 meters from the sandy beach and the crystal clear waters of the Mediterranean Sea, these apartments offer the perfect combination of proximity to the sea and modern comfort. They are characterized by landscaped facades, as well as the presence of a roof garden with a barbecue area for pleasant evenings outdoors. The complex is fenced and has a closed area for your peace and security, there is a covered parking. The project traditionally combines the best ...