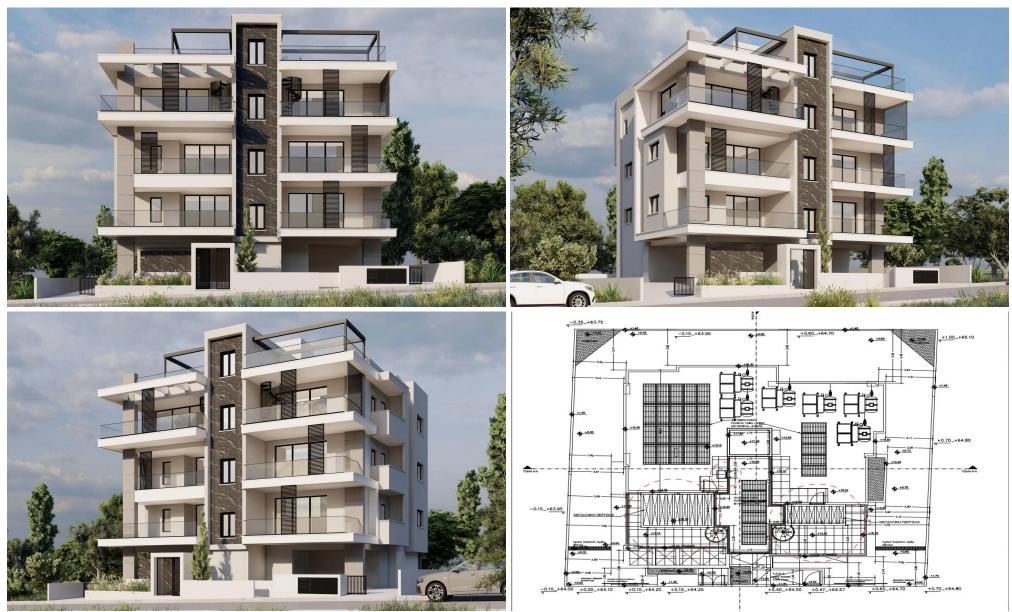

## **2 Bedroom Apartment for Sale in Limassol - Kapsalos**

Sale of 2 bedrooms apartment under construction in Kapsalos area, Limassol. This modern complex is located near the city center and provides easy access to city amenities and highway. The apartment consists of 2 bedrooms, a kitchen, a living room, 2 bathrooms, a spacious covered veranda, a storage room and a covered parking. Air conditioning in all rooms, solar panels.