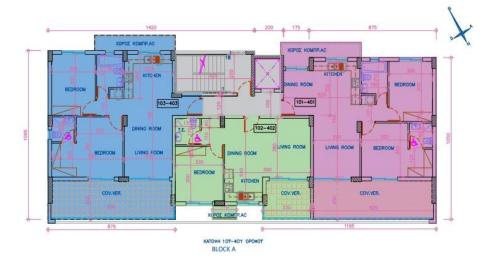

## 2 Bedroom Apartment for Sale in Livadia Larnakas, Larnaca District

Apartment for sale in a modern complex located in the popular residential area of Livadia, Larnaca. The layout, executed with attention to detail, includes a stylish open-plan living room and kitchen, cozy bedrooms and a spacious balcony. The complex is being built in accordance with high European standards and using advanced technologies and high-quality finishing materials. Special attention is paid to energy efficiency: thermal insulation materials are used to ensure comfort and reduce energy consumption. For the convenience of residents, there is a swimming pool, covered parking, a storage room and an elevator. The complex is located within walking distance from the sea – 440 me...

| Property Info     |             | Plot / Area Info |              | Additional info  |                  |
|-------------------|-------------|------------------|--------------|------------------|------------------|
| Covered Area      | 97          |                  |              | Reference Number | 124956           |
| Furnishing        | Unfurnished | Parking          | Covered, Yes | Property type    | <b>Apartment</b> |
| Energy Efficiency | Α           | Parking          |              | Condition        | <b>Brand New</b> |
| Air Conditioning  | No          |                  |              | Bathrooms        | 2                |