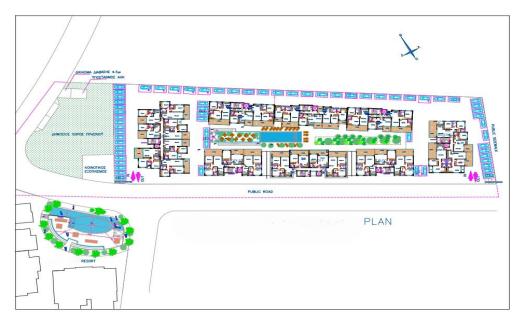

## 2 Bedroom Apartment for Sale in Livadia Larnakas, Larnaca District

Apartment for sale in a modern complex located in the popular residential area of Livadia, Larnaca. The layout, executed with attention to detail, includes a stylish open-plan living room and kitchen, cozy bedrooms and a spacious balcony. The complex is being built in accordance with high European standards and using advanced technologies and high-quality finishing materials. Special attention is paid to energy efficiency: thermal insulation materials are used to ensure comfort and reduce energy consumption. For the convenience of residents, there is a swimming pool, covered parking, a storage room and an elevator. The complex is located within walking distance from the sea – 440 me...