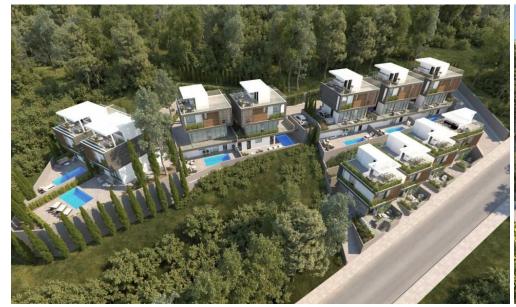

## 4 Bedroom House for Sale in Moni, Limassol District

Nestled in the peaceful embrace of Moni Village, near Limassol, this exquisite development offers a harmonious blend of modern design and natural beauty. Featuring detached houses with 2, 3, and 4-bedroom options, the project is tailored for those who value comfort, privacy, and a contemporary lifestyle.

Each residence boasts a thoughtfully designed layout, complete with a private roof garden—your personal haven to unwind while taking in the stunning views. Spacious covered and uncovered terraces extend the living area, creating the perfect setting for outdoor relaxation or entertaining. Private parking ensures convenience and exclusivity for every homeowner.