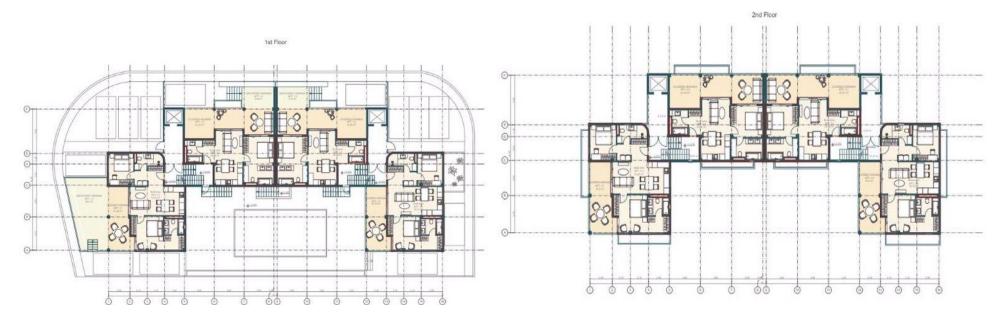

,900. VAT usually is 19%. If it is your first purchase of property, you can have VAT reduced to 5% for the first 150sq.m. of the property.

| VAT        | Excluded  | Title transfer fee | ~€9 000.00   | Common oxponsos | None |
|------------|-----------|--------------------|--------------|-----------------|------|
| Title deed | Has Title | Price per SQM      | €4 079.00/m² | Common expenses |      |

#### **Representative: Emerald Property Consultants**

| Registration number | 845   | Email      | info@cyprusemerald.com |
|---------------------|-------|------------|------------------------|
| License number      | 329/E | Legal name | N/A                    |

Phone: +35723080080

#### **Price change history**

€325 000 on Jan 29, 2025 €310 000 on Feb 19, 2025

## INDEX



## INDEX