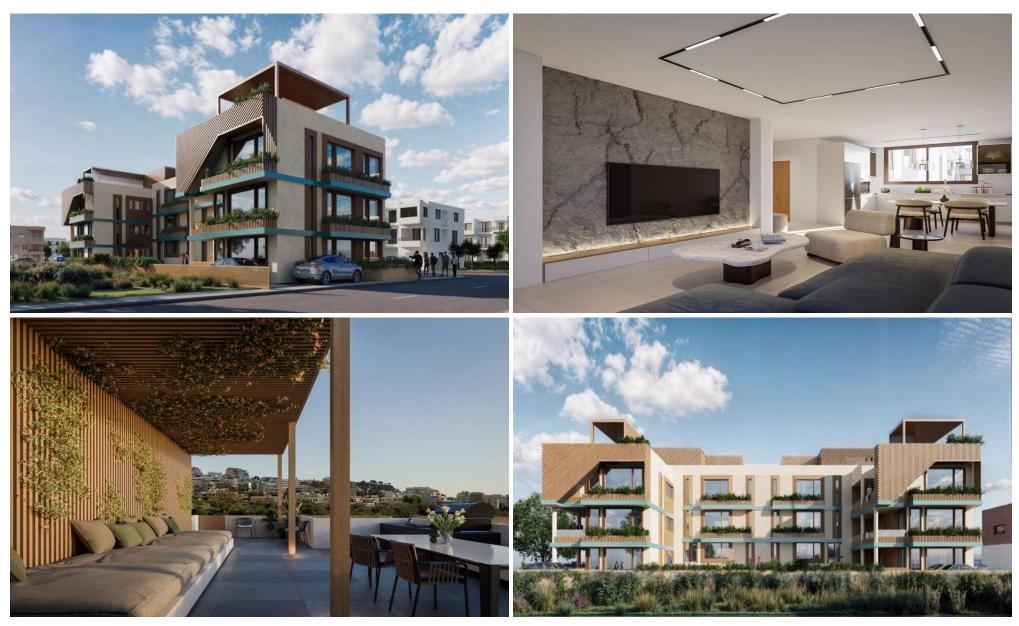

## 2 Bedroom Apartment for Sale in Paphos District

Two Bedroom Penthouse For Sale in Tomb of the Kings, Paphos with Title Deeds Available PRICE REDUCTION!! (WAS from €400,000) This project is an apartment complex located in the heart of Paphos. The combination of a prime location, thoughtful design, and high-quality construction and materials will allow residents to enjoy a comfortable lifestyle. The development is perfect for both living and investment. With completion set for September 2025, residents can look forward to moving in or generating rental income right away. This development renovation approach retains the building's structural frame while updating all specifications and finishes...