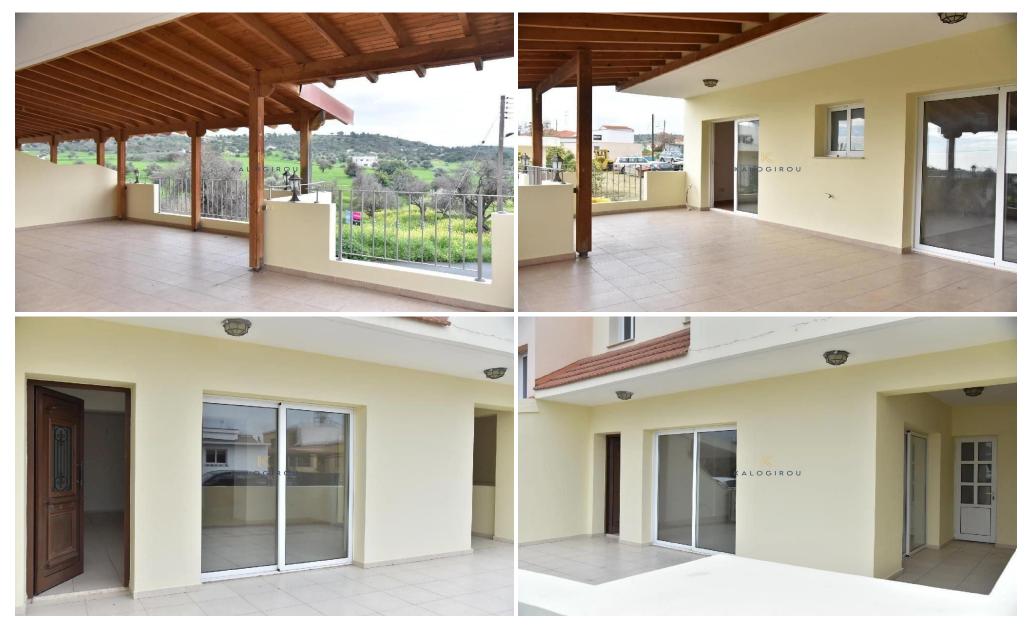

The apartment is located on the first floor and was constructed in 2010 It features an open-plan living room, dining area, and kitchen, creating a spacious and functional layout. There are three bedrooms, including one with an en-suite shower and toilet, plus a common bathroom for the other rooms. The apartment also has a covered verand...