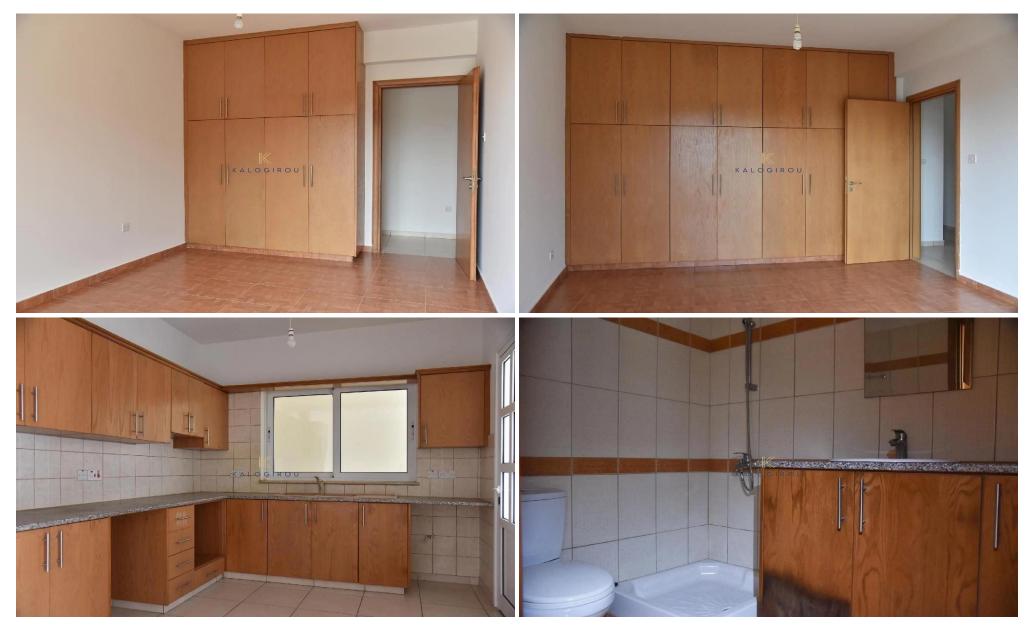

The apartment is located on the first floor and was constructed in 2010 It features an open-plan living room, dining area, and kitchen, creating a spacious and functional layout. There are three bedrooms, including one with an en-suite shower and toilet, plus a common bathroom for the other rooms. The apartment also has a covered verand...