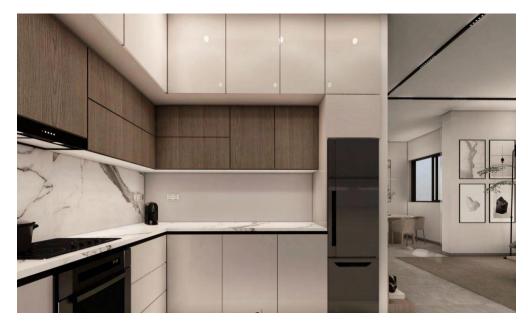

## 3 Bedroom Apartment for Sale in Limassol - Mesa Geitonia

Modern 3-storey project is located in Mesa Geitonia area, Limassol. The project consists of 4 luxury apartments.

**Key Features** 

European Class A energy certificate

Provisions for dishwasher, washing machine and dryer in each apartment

Electric towel rails in all bathrooms

Provisions for electric heating

Smart home system

**AVAILABILITY** 

Apartment 3rd floor

Internal area 111 sq.m....