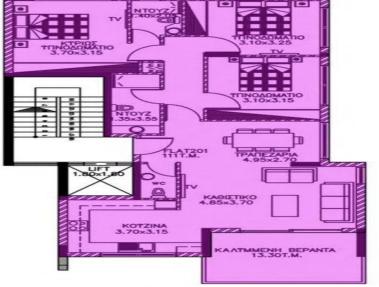

Provisions for dishwasher, washing machine and dryer in each apartment

Electric towel rails in all bathrooms

Provisions for electric heating

Smart home system

**AVAILABILITY** 

Apartment 3rd floor

Internal area 111 sq.m....

Property Info Plot / Area Info

Covered Area 124

Amenities Location