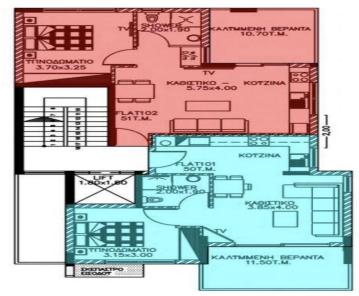

Provisions for dishwasher, washing machine and dryer in each apartment

Electric towel rails in all bathrooms

Provisions for electric heating

Smart home system

**AVAILABILITY** 

Apartment 3rd floor

Internal area 111 sq.m....

Property Info Plot / Area Info

Covered Area 124

Amenities Location