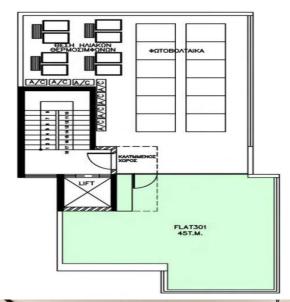

Provisions for dishwasher, washing machine and dryer in each apartment

Electric towel rails in all bathrooms

Provisions for electric heating

Smart home system

**AVAILABILITY** 

Apartment 3rd floor

Internal area 111 sq.m....

Property Info Plot / Area Info

Covered Area 124

Amenities Location