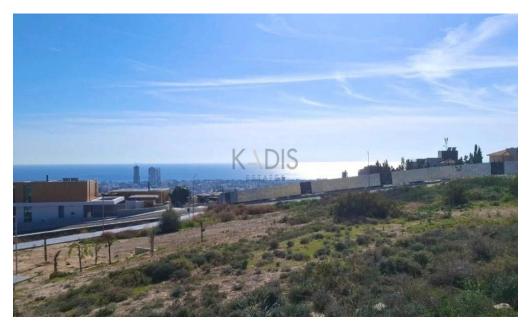

## 858m<sup>2</sup> Plot for Sale in Limassol District

•Plot 858 m<sup>2</sup>

Building Factor 60%

•Covered Factor 35%

Zone: Ka8

Frontage: 23 m Height: 10 m

Floors: 2

| Property Info | Plot / Area Info |     | Additional info  |                |
|---------------|------------------|-----|------------------|----------------|
|               |                  |     | Reference Number | 9926           |
|               | Plot area        | 858 | Property type    | Land and Plots |
|               |                  |     | View             | Sea view       |