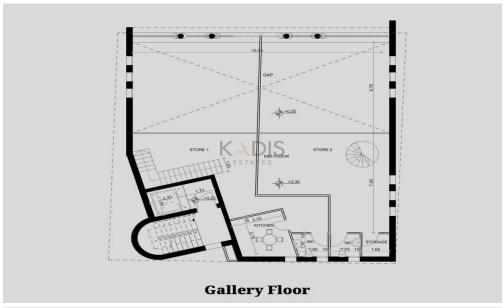

## 1000m<sup>2</sup> Building for Sale in Kato Polemidia, Limassol District

- •Internal Area 1000m2
- •Basement Area 428.75
- •Roof Garden 200m2
- Covered Parking
- Modern Design
- Kitchenette
- Living Room
- •Dining Room
- Veranda
- Office