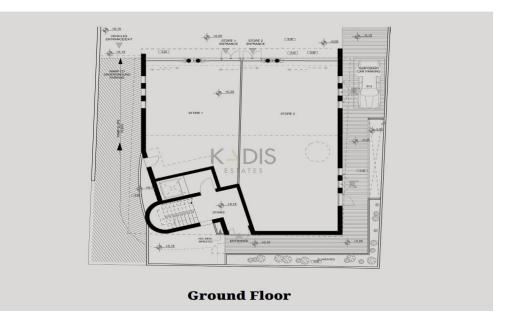

## 1000m<sup>2</sup> Building for Sale in Kato Polemidia, Limassol District

- •Internal Area 1000m2
- •Basement Area 428.75
- •Roof Garden 200m2
- Covered Parking
- Modern Design
- Kitchenette
- Living Room
- •Dining Room
- Veranda
- Office