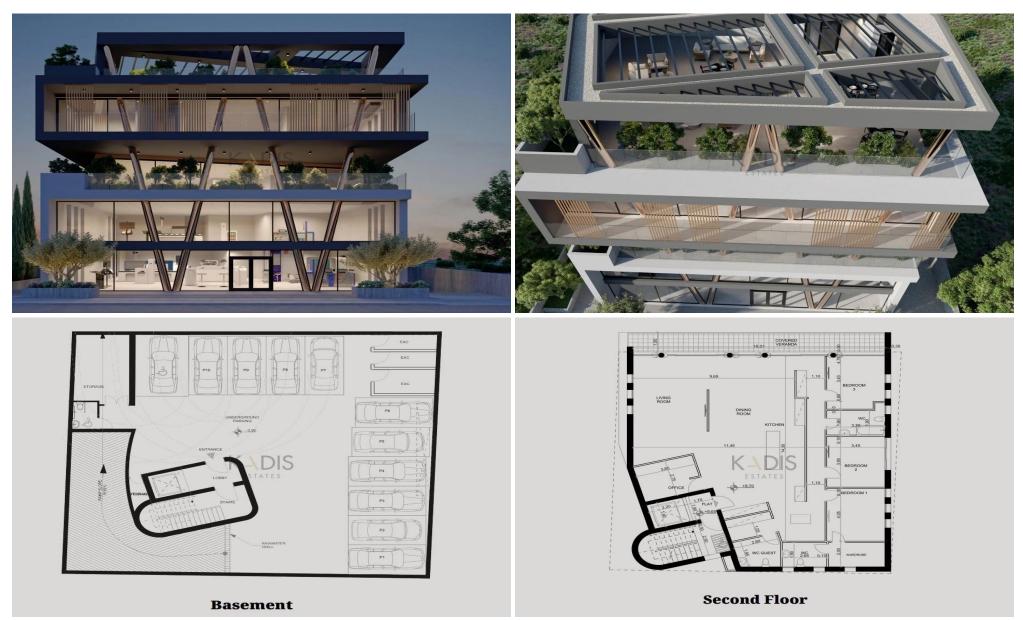

## 1000m<sup>2</sup> Building for Sale in Kato Polemidia, Limassol District

- •Internal Area 1000m2
- •Basement Area 428.75
- •Roof Garden 200m2
- Covered Parking
- Modern Design
- Kitchenette
- Living Room
- •Dining Room
- Veranda
- Office

| Property Info                    |                        | Plot / Area Info |              | Additional info                                |                               |
|----------------------------------|------------------------|------------------|--------------|------------------------------------------------|-------------------------------|
| Covered Area<br>Air Conditioning | 1000<br>All rooms, Yes | Parking          | Covered, Yes | Reference Number<br>Property type<br>Condition | 9928<br>Building<br>Brand New |