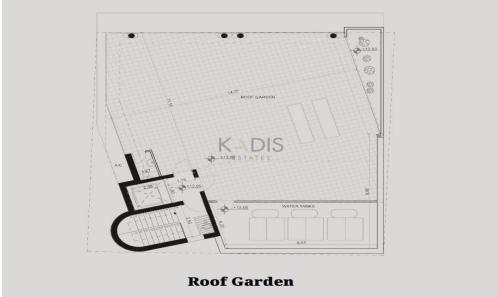

## 1000m<sup>2</sup> Building for Sale in Kato Polemidia, Limassol District

- •Internal Area 1000m2
- •Basement Area 428.75
- •Roof Garden 200m2
- Covered Parking
- Modern Design
- Kitchenette
- Living Room
- •Dining Room
- Veranda
- Office