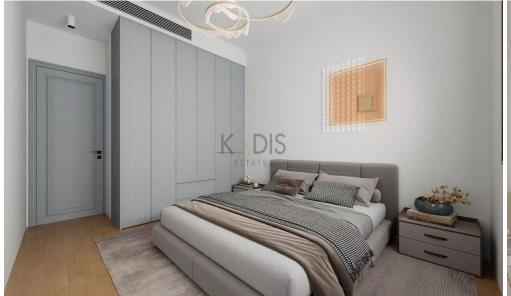

## 2 Bedroom Apartment for Sale in Limassol District

- •2 Bedroom
- •2 WC
- •Internal Area 94.6m2
- •Covered Veranda 33.7m2
- •En Suite Bathroom
- •Guest WC
- Covered Parking
- •Energy Efficiency "A"

| Property Info                 |                      | Plot / Area Info |              | Additional info  |                  |
|-------------------------------|----------------------|------------------|--------------|------------------|------------------|
| Covered Area Air Conditioning | 95<br>All rooms, Yes | Parking          | Covered, Yes | Reference Number | 9960             |
|                               |                      |                  |              | Property type    | <b>Apartment</b> |
|                               |                      |                  |              | Condition        | <b>Brand New</b> |
|                               |                      |                  |              | Bathrooms        | 2                |
|                               |                      |                  |              |                  |                  |