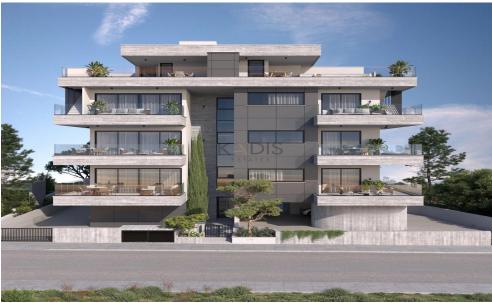

## 2 Bedroom Apartment for Sale in Limassol District

- •2 Bedroom
- •2 WC
- •Internal Area 94.6m2
- •Covered Veranda 33.7m2
- •En Suite Bathroom
- •Guest WC
- Covered Parking
- •Energy Efficiency "A"

| Property Info                 |                      | Plot / Area Info |              | Additional info  |                  |
|-------------------------------|----------------------|------------------|--------------|------------------|------------------|
| Covered Area Air Conditioning | 95<br>All rooms, Yes | Parking          | Covered, Yes | Reference Number | 9960             |
|                               |                      |                  |              | Property type    | <b>Apartment</b> |
|                               |                      |                  |              | Condition        | <b>Brand New</b> |
|                               |                      |                  |              | Bathrooms        | 2                |
|                               |                      |                  |              |                  |                  |

**Amenities** Location

• Guest WC Region: **Limassol** 

Price: €405 000 + VAT

VAT for this property is **€20,250** or **€76,950**. VAT usually is 19%. If it is your first purchase of property, you can have VAT reduced to 5% for the first 150sq.m. of the property.