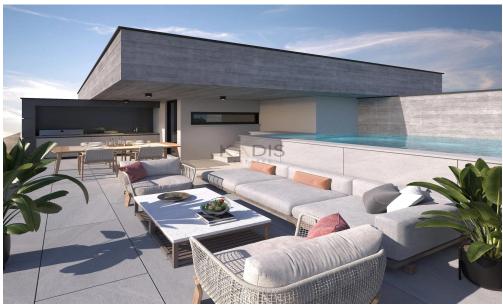

## 2 Bedroom Apartment for Sale in Limassol District

- •2 Bedroom
- •2 WC
- •Internal Area 94.6m2
- •Covered Veranda 33.7m2
- •En Suite Bathroom
- •Guest WC
- Covered Parking
- •Energy Efficiency "A"

| Property Info                 |                      | Plot / Area Info |              | Additional info  |                  |
|-------------------------------|----------------------|------------------|--------------|------------------|------------------|
| Covered Area Air Conditioning | 95<br>All rooms, Yes | Parking          | Covered, Yes | Reference Number | 9960             |
|                               |                      |                  |              | Property type    | <b>Apartment</b> |
|                               |                      |                  |              | Condition        | <b>Brand New</b> |
|                               |                      |                  |              | Bathrooms        | 2                |
|                               |                      |                  |              |                  |                  |