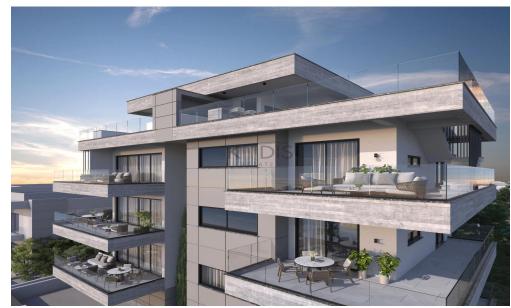

## 2 Bedroom Apartment for Sale in Limassol District

- •2 Bedroom
- •2 WC
- •Internal Area 94.6m2
- •Covered Veranda 33.7m2
- •En Suite Bathroom
- •Guest WC
- Covered Parking
- •Energy Efficiency "A"

| Property Info                 |                      | Plot / Area Info |              | Additional info  |                  |
|-------------------------------|----------------------|------------------|--------------|------------------|------------------|
| Covered Area Air Conditioning | 95<br>All rooms, Yes | Parking          | Covered, Yes | Reference Number | 9960             |
|                               |                      |                  |              | Property type    | <b>Apartment</b> |
|                               |                      |                  |              | Condition        | <b>Brand New</b> |
|                               |                      |                  |              | Bathrooms        | 2                |
|                               |                      |                  |              |                  |                  |

**Amenities** Location

• Guest WC Region: **Limassol** 

Price: €405 000 + VAT

VAT for this property is **€20,250** or **€76,950**. VAT usually is 19%. If it is your first purchase of property, you can have VAT reduced to 5% for the first 150sq.m. of the property.