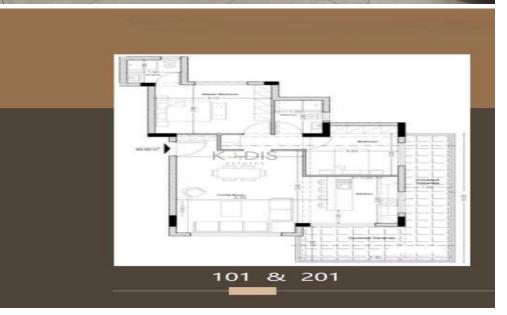

## 2 Bedroom Apartment for Sale in Limassol District

- •2 Bedroom
- •2 WC
- •Internal Area 94.6m2
- •Covered Veranda 33.7m2
- •En Suite Bathroom
- •Guest WC
- Covered Parking
- •Energy Efficiency "A"

| Property Info                 |                      | Plot / Area Info |              | Additional info  |                  |
|-------------------------------|----------------------|------------------|--------------|------------------|------------------|
| Covered Area Air Conditioning | 95<br>All rooms, Yes | Parking          | Covered, Yes | Reference Number | 9960             |
|                               |                      |                  |              | Property type    | <b>Apartment</b> |
|                               |                      |                  |              | Condition        | <b>Brand New</b> |
|                               |                      |                  |              | Bathrooms        | 2                |
|                               |                      |                  |              |                  |                  |