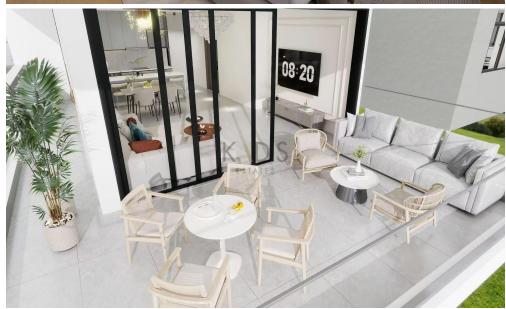

## 2 Bedroom Apartment for Sale in Limassol District

- •2 Bedroom
- •2 WC
- •Internal Area 94.6m2
- •Covered Veranda 33.7m2
- •En Suite Bathroom
- •Guest WC
- Covered Parking
- •Energy Efficiency "A"

| Property Info                 |                      | Plot / Area Info |              | Additional info  |                  |
|-------------------------------|----------------------|------------------|--------------|------------------|------------------|
| Covered Area Air Conditioning | 95<br>All rooms, Yes | Parking          | Covered, Yes | Reference Number | 9960             |
|                               |                      |                  |              | Property type    | <b>Apartment</b> |
|                               |                      |                  |              | Condition        | <b>Brand New</b> |
|                               |                      |                  |              | Bathrooms        | 2                |
|                               |                      |                  |              |                  |                  |