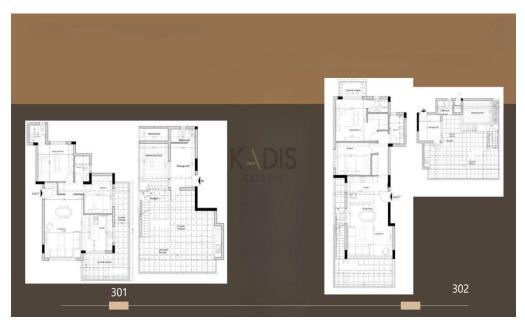

## 2 Bedroom Apartment for Sale in Limassol District

- •2 Bedroom
- •2 WC
- •Internal Area 94.6m2
- •Covered Veranda 33.7m2
- •En Suite Bathroom
- •Guest WC
- Covered Parking
- •Energy Efficiency "A"

| Property Info                 |                      | Plot / Area Info |              | Additional info  |                  |
|-------------------------------|----------------------|------------------|--------------|------------------|------------------|
| Covered Area Air Conditioning | 95<br>All rooms, Yes | Parking          | Covered, Yes | Reference Number | 9960             |
|                               |                      |                  |              | Property type    | <b>Apartment</b> |
|                               |                      |                  |              | Condition        | <b>Brand New</b> |
|                               |                      |                  |              | Bathrooms        | 2                |
|                               |                      |                  |              |                  |                  |

**Amenities** Location

• Guest WC Region: **Limassol** 

Price: €405 000 + VAT

VAT for this property is **€20,250** or **€76,950**. VAT usually is 19%. If it is your first purchase of property, you can have VAT reduced to 5% for the first 150sq.m. of the property.