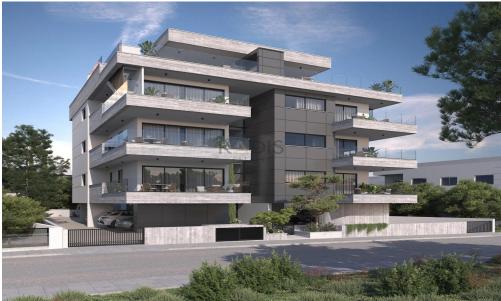

## 2 Bedroom Apartment for Sale in Limassol District

- •2 Bedroom
- •2 WC
- •Internal Area 94.6m2
- •Covered Veranda 33.7m2
- •En Suite Bathroom
- •Guest WC
- Covered Parking
- •Energy Efficiency "A"

| Property Info                 |                      | Plot / Area Info |              | Additional info  |                  |
|-------------------------------|----------------------|------------------|--------------|------------------|------------------|
| Covered Area Air Conditioning | 95<br>All rooms, Yes | Parking          | Covered, Yes | Reference Number | 9960             |
|                               |                      |                  |              | Property type    | <b>Apartment</b> |
|                               |                      |                  |              | Condition        | <b>Brand New</b> |
|                               |                      |                  |              | Bathrooms        | 2                |
|                               |                      |                  |              |                  |                  |