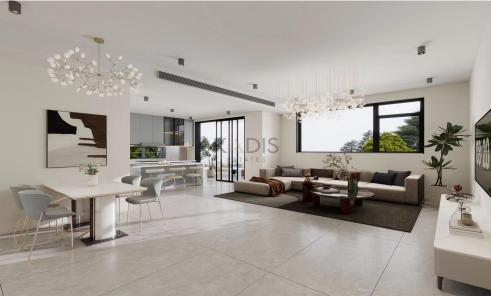

## 2 Bedroom Apartment for Sale in Limassol District

- •2 Bedroom
- •2 WC
- •Internal Area 94.6m2
- •Covered Veranda 33.7m2
- •En Suite Bathroom
- •Guest WC
- Covered Parking
- •Energy Efficiency "A"

| Property Info                 |                      | Plot / Area Info |              | Additional info  |                  |
|-------------------------------|----------------------|------------------|--------------|------------------|------------------|
| Covered Area Air Conditioning | 95<br>All rooms, Yes | Parking          | Covered, Yes | Reference Number | 9960             |
|                               |                      |                  |              | Property type    | <b>Apartment</b> |
|                               |                      |                  |              | Condition        | <b>Brand New</b> |
|                               |                      |                  |              | Bathrooms        | 2                |
|                               |                      |                  |              |                  |                  |