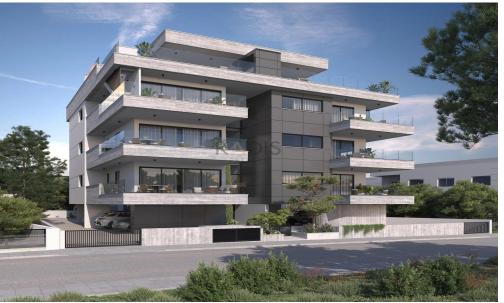

## 2 Bedroom Apartment for Sale in Limassol District

- •2 Bedroom
- •2 WC
- •Internal Area 94.6m2
- •Covered Veranda 33.7m2
- •En Suite Bathroom
- •Guest WC
- Covered Parking
- •Energy Efficiency "A"

| Property Info                 |                      | Plot / Area Info |              | Additional info  |                  |
|-------------------------------|----------------------|------------------|--------------|------------------|------------------|
|                               | 95<br>All rooms, Yes | Parking          |              | Reference Number | 9966             |
| Covered Area Air Conditioning |                      |                  | Covered, Yes | Property type    | <b>Apartment</b> |
|                               |                      |                  | Covered, res | Condition        | <b>Brand New</b> |
|                               |                      |                  |              | Bathrooms        | 2                |