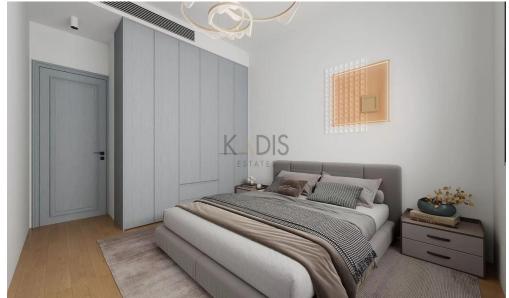

## 2 Bedroom Apartment for Sale in Limassol District

- •2 Bedroom
- •2 WC
- •Internal Area 94.6m2
- •Covered Veranda 33.7m2
- •En Suite Bathroom
- •Guest WC
- Covered Parking
- •Energy Efficiency "A"

| Property Info                 |                      | Plot / Area Info |              | Additional info  |                  |
|-------------------------------|----------------------|------------------|--------------|------------------|------------------|
|                               | 95<br>All rooms, Yes | Parking          |              | Reference Number | 9966             |
| Covered Area Air Conditioning |                      |                  | Covered, Yes | Property type    | <b>Apartment</b> |
|                               |                      |                  | Covered, res | Condition        | <b>Brand New</b> |
|                               |                      |                  |              | Bathrooms        | 2                |