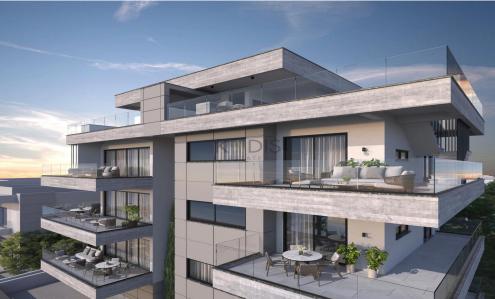

## 2 Bedroom Apartment for Sale in Limassol District

- •2 Bedroom
- •2 WC
- •Internal Area 94.6m2
- •Covered Veranda 33.7m2
- •En Suite Bathroom
- •Guest WC
- Covered Parking
- •Energy Efficiency "A"

| Property Info                 |                      | Plot / Area Info |              | Additional info  |                  |
|-------------------------------|----------------------|------------------|--------------|------------------|------------------|
|                               | 95<br>All rooms, Yes | Parking          |              | Reference Number | 9966             |
| Covered Area Air Conditioning |                      |                  | Covered, Yes | Property type    | <b>Apartment</b> |
|                               |                      |                  | Covered, res | Condition        | <b>Brand New</b> |
|                               |                      |                  |              | Bathrooms        | 2                |