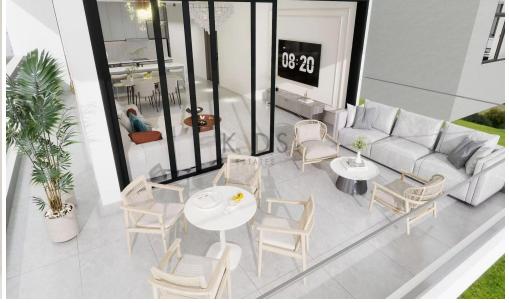

## 2 Bedroom Apartment for Sale in Limassol District

- •2 Bedroom
- •2 WC
- •Internal Area 94.6m2
- •Covered Veranda 33.7m2
- •En Suite Bathroom
- •Guest WC
- Covered Parking
- •Energy Efficiency "A"

| Property Info                 |                      | Plot / Area Info |              | Additional info  |                  |
|-------------------------------|----------------------|------------------|--------------|------------------|------------------|
|                               | 95<br>All rooms, Yes | Parking          |              | Reference Number | 9966             |
| Covered Area Air Conditioning |                      |                  | Covered, Yes | Property type    | <b>Apartment</b> |
|                               |                      |                  | Covered, res | Condition        | <b>Brand New</b> |
|                               |                      |                  |              | Bathrooms        | 2                |