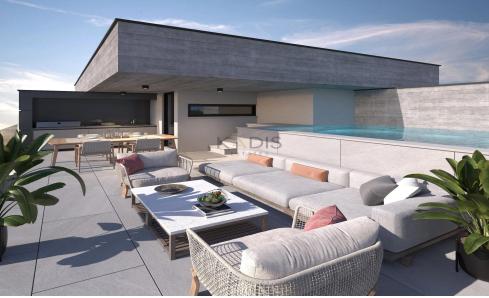

## 2 Bedroom Apartment for Sale in Limassol District

- •2 Bedroom
- •2 WC
- •Internal Area 94.6m2
- •Covered Veranda 33.7m2
- •En Suite Bathroom
- •Guest WC
- Covered Parking
- •Energy Efficiency "A"

| Property Info                 |                      | Plot / Area Info |              | Additional info  |                  |
|-------------------------------|----------------------|------------------|--------------|------------------|------------------|
|                               | 95<br>All rooms, Yes | Parking          |              | Reference Number | 9966             |
| Covered Area Air Conditioning |                      |                  | Covered, Yes | Property type    | <b>Apartment</b> |
|                               |                      |                  | Covered, res | Condition        | <b>Brand New</b> |
|                               |                      |                  |              | Bathrooms        | 2                |