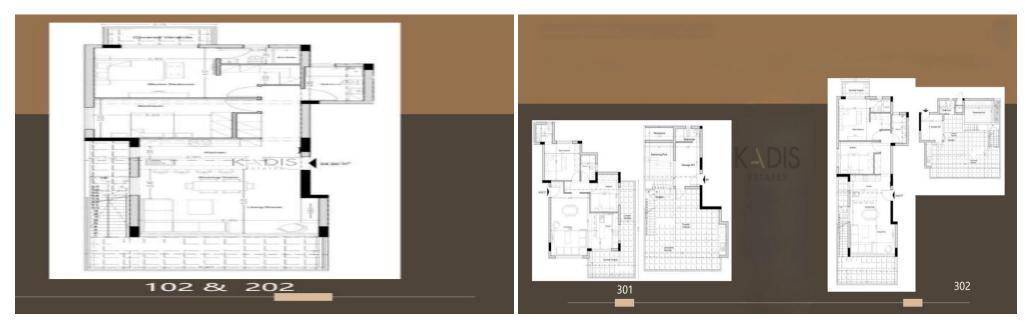

## 2 Bedroom Apartment for Sale in Limassol District

- •2 Bedroom
- •2 WC
- •Internal Area 94.6m2
- •Covered Veranda 33.7m2
- •En Suite Bathroom
- •Guest WC
- Covered Parking
- •Energy Efficiency "A"

| Property Info                 |                      | Plot / Area Info |              | Additional info  |                  |
|-------------------------------|----------------------|------------------|--------------|------------------|------------------|
|                               | 95<br>All rooms, Yes | Parking          |              | Reference Number | 9966             |
| Covered Area Air Conditioning |                      |                  | Covered, Yes | Property type    | <b>Apartment</b> |
|                               |                      |                  | Covered, res | Condition        | <b>Brand New</b> |
|                               |                      |                  |              | Bathrooms        | 2                |