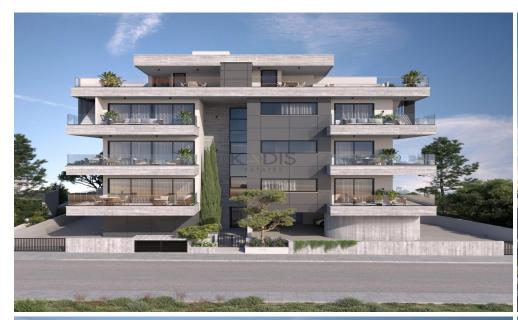

## 2 Bedroom Apartment for Sale in Limassol District

- •2 Bedroom
- •2 WC
- •Internal Area 94.6m2
- •Covered Veranda 33.7m2
- •En Suite Bathroom
- •Guest WC
- Covered Parking
- •Energy Efficiency "A"

| Property Info                 |                      | Plot / Area Info |              | Additional info  |                  |
|-------------------------------|----------------------|------------------|--------------|------------------|------------------|
|                               | 95<br>All rooms, Yes | Parking          |              | Reference Number | 9966             |
| Covered Area Air Conditioning |                      |                  | Covered, Yes | Property type    | <b>Apartment</b> |
|                               |                      |                  | Covered, res | Condition        | <b>Brand New</b> |
|                               |                      |                  |              | Bathrooms        | 2                |

Amenities Location

• Guest WC Region: **Limassol** 

Price: €425 000 + VAT

VAT for this property is **€21,250** or **€80,750**. VAT usually is 19%. If it is your first purchase of property, you can have VAT reduced to 5% for the first 150sq.m. of the property.