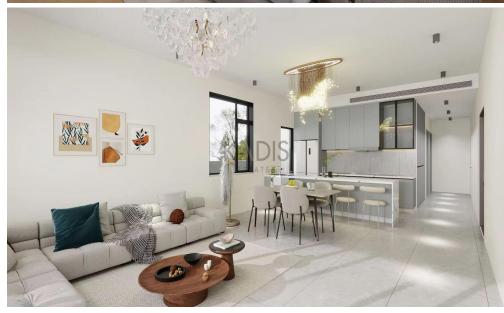

## 2 Bedroom Apartment for Sale in Limassol District

- •2 Bedroom
- •2 WC
- •Internal Area 94.6m2
- •Covered Veranda 33.7m2
- •En Suite Bathroom
- •Guest WC
- Covered Parking
- •Energy Efficiency "A"

| Property Info                 |                      | Plot / Area Info |              | Additional info  |                  |
|-------------------------------|----------------------|------------------|--------------|------------------|------------------|
|                               | 95<br>All rooms, Yes | Parking          |              | Reference Number | 9966             |
| Covered Area Air Conditioning |                      |                  | Covered, Yes | Property type    | <b>Apartment</b> |
|                               |                      |                  | Covered, res | Condition        | <b>Brand New</b> |
|                               |                      |                  |              | Bathrooms        | 2                |