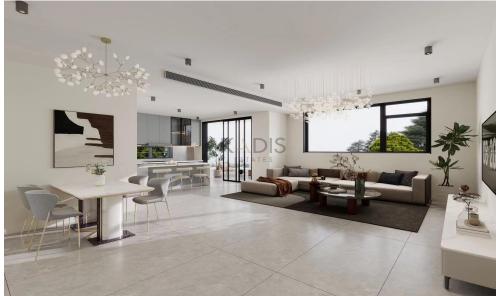

## 2 Bedroom Apartment for Sale in Limassol District

- •2 Bedroom
- •2 WC
- •Internal Area 94.6m2
- •Covered Veranda 33.7m2
- •En Suite Bathroom
- •Guest WC
- Covered Parking
- •Energy Efficiency "A"

| Property Info                 |                      | Plot / Area Info |              | Additional info  |                  |
|-------------------------------|----------------------|------------------|--------------|------------------|------------------|
|                               | 95<br>All rooms, Yes | Parking          |              | Reference Number | 9966             |
| Covered Area Air Conditioning |                      |                  | Covered, Yes | Property type    | <b>Apartment</b> |
|                               |                      |                  | Covered, res | Condition        | <b>Brand New</b> |
|                               |                      |                  |              | Bathrooms        | 2                |