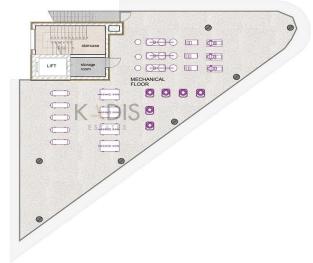

### INDEX

BASEMENT

MECHANICAL

**3<sup>RD</sup> FLOOR** 

4<sup>th</sup> FLOOR

1<sup>s⊤</sup> FLOOR

www.index.cy - All Cyprus Real Estate