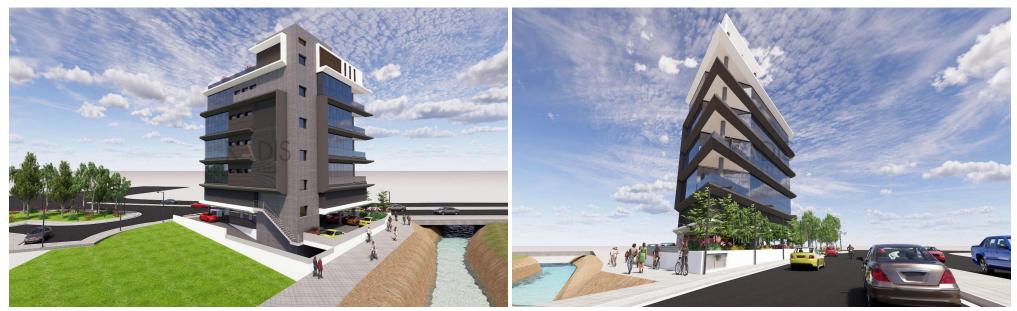

### 189m<sup>2</sup> Office for Sale in Limassol District

- Internal Area 189m2
- •Covered Verandas 19m2
- •4 Parking Spaces
- Lobby
- •CCTV
- •Storage Room
- •Elevator
- •2 W/C
- Kitchen
- •Roof Garden
- •Energy Efficiency "A"
- •Close to several amenities

#### Amenities

• Elevator

Location

Region: **Limassol** 

Coordinates: 34.686482634885 / 33.01878215168