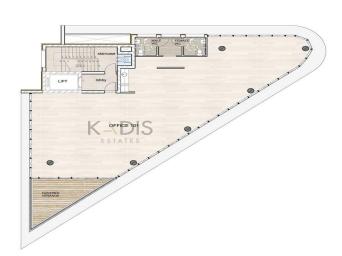

### 189m<sup>2</sup> Office for Sale in Limassol District

- Internal Area 189m2
- •Covered Verandas 19m2
- •4 Parking Spaces
- Lobby
- •CCTV
- •Storage Room
- •Elevator
- •2 W/C
- Kitchen
- •Roof Garden
- •Energy Efficiency "A"
- •Close to several amenities

### INDEX

BASEMENT

MECHANICAL

**3<sup>RD</sup> FLOOR** 

4<sup>th</sup> FLOOR

1<sup>s⊤</sup> FLOOR

www.index.cy - All Cyprus Real Estate