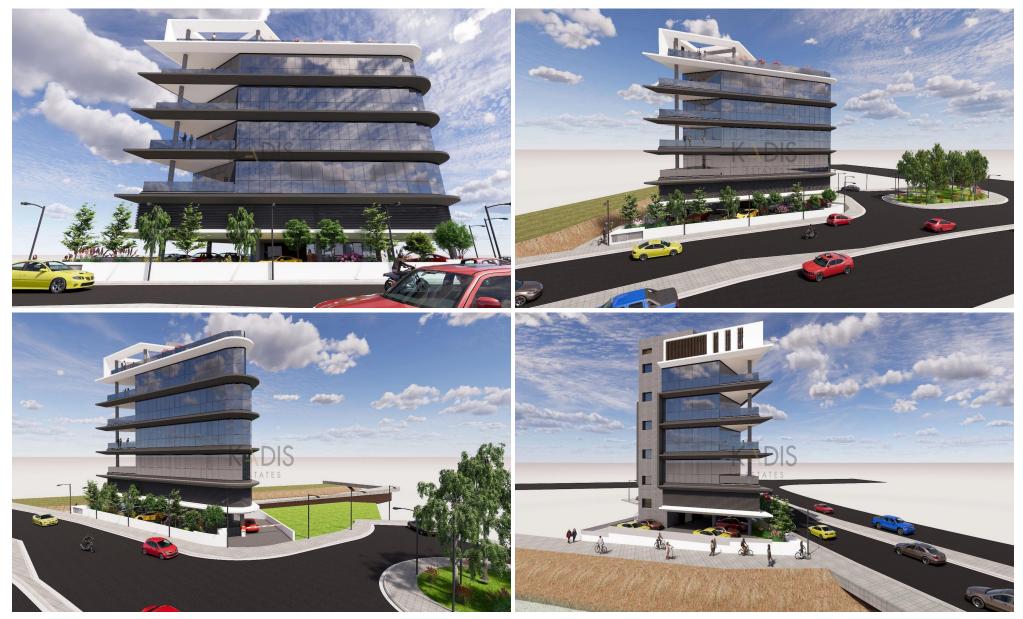

### 189m<sup>2</sup> Office for Sale in Limassol District

- Internal Area 189m2
- •Covered Verandas 19m2
- •4 Parking Spaces
- Lobby
- •CCTV
- •Storage Room
- •Elevator
- •2 W/C
- Kitchen
- •Roof Garden
- •Energy Efficiency "A"
- •Close to several amenities

#### Amenities

• Elevator

Location

Region: **Limassol** 

Coordinates: 34.686482634885 / 33.01878215168