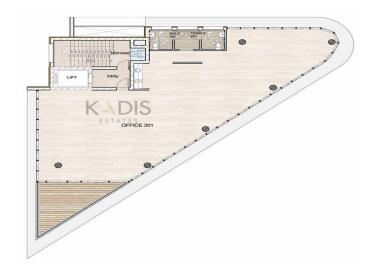

### 189m<sup>2</sup> Office for Sale in Limassol District

- Internal Area 189m2
- •Covered Verandas 19m2
- •4 Parking Spaces
- Lobby
- •CCTV
- •Storage Room
- •Elevator
- •2 W/C
- Kitchen
- •Roof Garden
- •Energy Efficiency "A"
- •Close to several amenities

### INDEX

BASEMENT

MECHANICAL

**3<sup>RD</sup> FLOOR** 

4<sup>th</sup> FLOOR

1<sup>s⊤</sup> FLOOR

www.index.cy - All Cyprus Real Estate