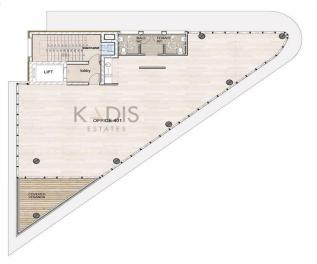

### 189m<sup>2</sup> Office for Sale in Limassol District

- Internal Area 189m2
- •Covered Verandas 19m2
- •4 Parking Spaces
- Lobby
- •CCTV
- •Storage Room
- •Elevator
- •2 W/C
- Kitchen
- •Roof Garden
- •Energy Efficiency "A"
- •Close to several amenities

### INDEX

BASEMENT

MECHANICAL

**3<sup>RD</sup> FLOOR** 

4<sup>th</sup> FLOOR

1<sup>s⊤</sup> FLOOR

www.index.cy - All Cyprus Real Estate