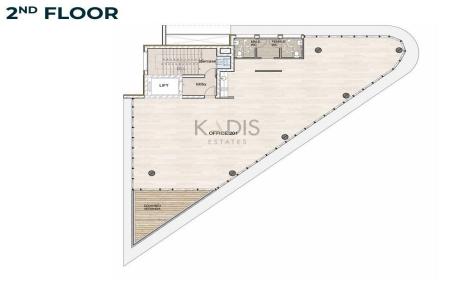

### 189m<sup>2</sup> Office for Sale in Limassol District

- Internal Area 189m2
- •Covered Verandas 19m2
- •4 Parking Spaces
- Lobby
- •CCTV
- •Storage Room
- •Elevator
- •2 W/C
- Kitchen
- •Roof Garden
- •Energy Efficiency "A"
- •Close to several amenities

### INDEX

BASEMENT

MECHANICAL

**3<sup>RD</sup> FLOOR** 

4<sup>th</sup> FLOOR

1<sup>s⊤</sup> FLOOR

www.index.cy - All Cyprus Real Estate