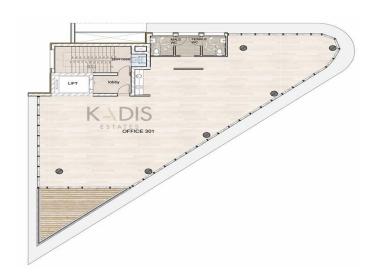

### 175m<sup>2</sup> Office for Sale in Limassol District

- •Internal Area 175m2
- Covered Verandas 19m2
- •4 Parking Spaces
- Lobby
- •CCTV
- Storage Room
- Elevator
- •2 W/C
- Kitchen
- Roof Garden
- •Energy Efficiency "A"
- Close to several amenities

| Property Info |     | Plot / Area Info |              |                  |                  |
|---------------|-----|------------------|--------------|------------------|------------------|
| Covered Area  | 175 | Parking          | Covered, Yes | Reference Number | 9970             |
|               |     |                  |              | Property type    | Office           |
|               |     |                  |              | Condition        | <b>Brand New</b> |
|               |     |                  |              | Bathrooms        | 2                |