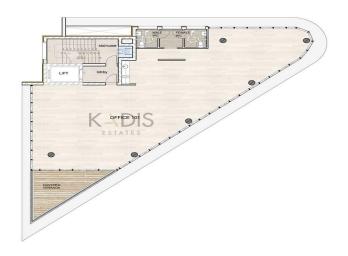

s €119,000 or €323,000. VAT usually is 19%. If it is your first purchase of property, you can have VAT reduced to 5% for the first 150sq.m. of the property.

| VAT | Excluded | Title transfer fee | None                     | Common expenses | Nana |
|-----|----------|--------------------|--------------------------|-----------------|------|
|     |          | Price per SOM      | €9 714.00/m <sup>2</sup> |                 | None |

## **Representative: Kadis Estates**

| Registration number | 506  | Email      | info@kadis.com.cy |
|---------------------|------|------------|-------------------|
| License number      | 62/E | Legal name | N/A               |

Phone: **+35722344842** 

# **Price change history**

€1 700 000 on Jan 30, 2025











**BASEMENT** 



#### **MECHANICAL**







### 2<sup>ND</sup> FLOOR



### 3RD FLOOR



4th FLOOR