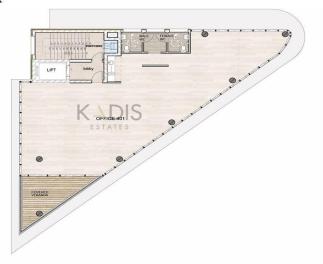

### 175m<sup>2</sup> Office for Sale in Limassol District

- •Internal Area 175m2
- Covered Verandas 19m2
- •4 Parking Spaces
- Lobby
- •CCTV
- Storage Room
- Elevator
- •2 W/C
- Kitchen
- Roof Garden
- •Energy Efficiency "A"
- Close to several amenities

| Property Info |     | Plot / Area Info |              |                  |                  |
|---------------|-----|------------------|--------------|------------------|------------------|
| Covered Area  | 175 | Parking          | Covered, Yes | Reference Number | 9970             |
|               |     |                  |              | Property type    | Office           |
|               |     |                  |              | Condition        | <b>Brand New</b> |
|               |     |                  |              | Bathrooms        | 2                |