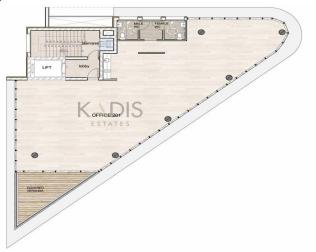

usually is 19%. If it is your first purchase of property, you can have VAT reduced to 5% for the first 150sq.m. of the property.

| VAT | Excluded | Title transfer fee | None                     | Common expenses | Nana |
|-----|----------|--------------------|--------------------------|-----------------|------|
|     |          | Price per SOM      | €9 714.00/m <sup>2</sup> |                 | None |

## **Representative: Kadis Estates**

| Registration number | 506  | Email      | info@kadis.com.cy |
|---------------------|------|------------|-------------------|
| License number      | 62/E | Legal name | N/A               |

Phone: **+35722344842** 

# **Price change history**

€1 700 000 on Jan 30, 2025











**BASEMENT** 



#### **MECHANICAL**







### 2<sup>ND</sup> FLOOR



### 3RD FLOOR



4th FLOOR