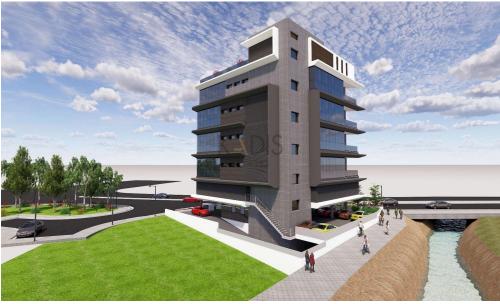

### 175m<sup>2</sup> Office for Sale in Limassol District

- •Internal Area 175m2
- Covered Verandas 19m2
- •4 Parking Spaces
- Lobby
- •CCTV
- Storage Room
- Elevator
- •2 W/C
- Kitchen
- Roof Garden
- •Energy Efficiency "A"
- Close to several amenities