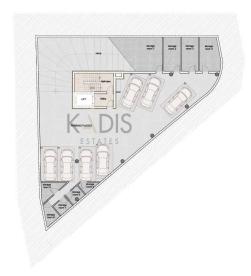

### 175m<sup>2</sup> Office for Sale in Limassol District

- •Internal Area 175m2
- Covered Verandas 19m2
- •4 Parking Spaces
- Lobby
- •CCTV
- Storage Room
- Elevator
- •2 W/C
- Kitchen
- Roof Garden
- •Energy Efficiency "A"
- Close to several amenities

| Property Info |     | Plot / Area Info |              |                  |                  |
|---------------|-----|------------------|--------------|------------------|------------------|
| Covered Area  | 175 | Parking          | Covered, Yes | Reference Number | 9970             |
|               |     |                  |              | Property type    | Office           |
|               |     |                  |              | Condition        | <b>Brand New</b> |
|               |     |                  |              | Bathrooms        | 2                |