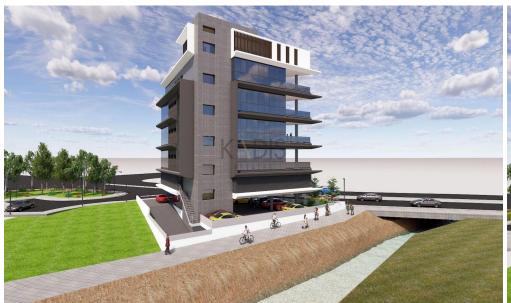

### 175m<sup>2</sup> Office for Sale in Limassol District

- •Internal Area 175m2
- Covered Verandas 19m2
- •4 Parking Spaces
- Lobby
- •CCTV
- Storage Room
- Elevator
- •2 W/C
- Kitchen
- Roof Garden
- •Energy Efficiency "A"
- Close to several amenities