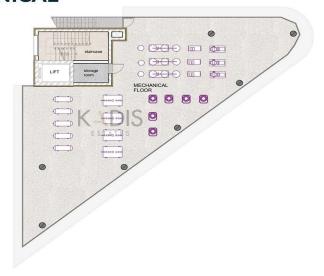

# **Price change history**

€1 700 000 on Jan 30, 2025

**BASEMENT** 

#### **MECHANICAL**