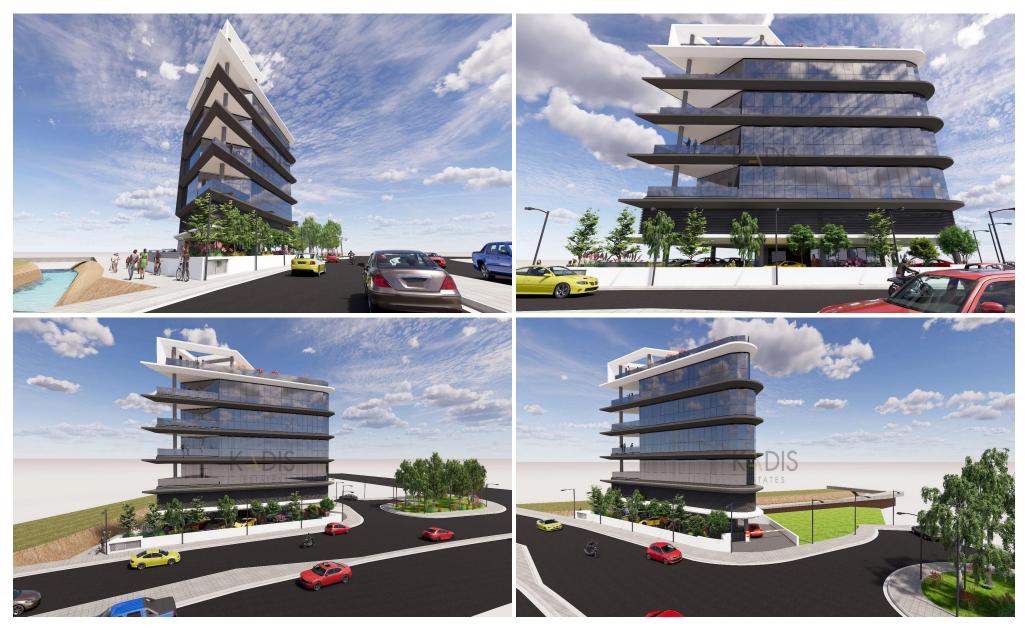

### 175m<sup>2</sup> Office for Sale in Limassol District

- •Internal Area 175m2
- Covered Verandas 19m2
- •4 Parking Spaces
- Lobby
- •CCTV
- Storage Room
- Elevator
- •2 W/C
- Kitchen
- Roof Garden
- •Energy Efficiency "A"
- Close to several amenities