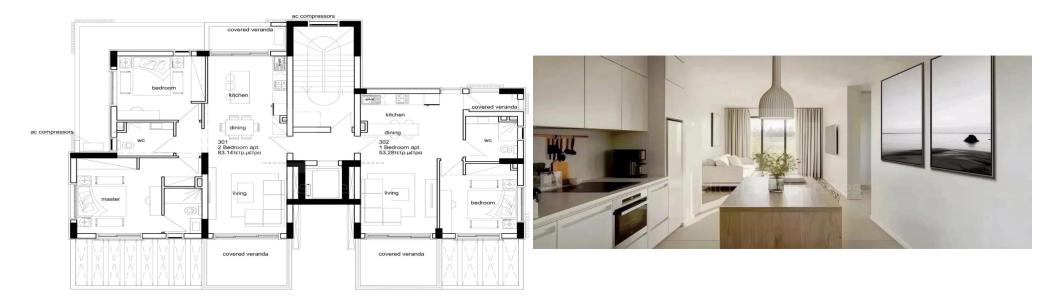

## 1 Bedroom Apartment for Sale in Ypsonas, Limassol District

This new residential building offers one and two bedroom apartments all located in the up coming village of Ypsonas Limassol. Nestled at the edge of Ypsonas village overlooking the sea it strikes a perfect balance between the peacefulness of a residential neighborhood and the convenience of easy access to essential amenities in one of Limassol's thriving villages. It comprises 6 unique one or two bedroom residences. Each apartment features spacious living areas generous balconies and includes a designated parking spot.

| Property Info        | Plot / Area Info | Additional info                 |
|----------------------|------------------|---------------------------------|
| Covered Area         | 54               | Reference Number <b>VL44333</b> |
| Floor Number         | 3                | Property type <b>Apartment</b>  |
| Total Number of Floo | rs <b>3</b>      | Bathrooms <b>1</b>              |