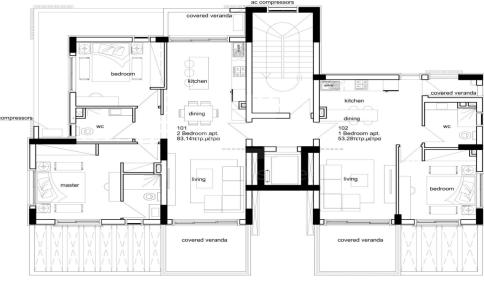

## 1 Bedroom Apartment for Sale in Ypsonas, Limassol District

This new residential building offers one and two bedroom apartments all located in the up coming village of Ypsonas Limassol. Nestled at the edge of Ypsonas village overlooking the sea it strikes a perfect balance between the peacefulness of a residential neighborhood and the convenience of easy access to essential amenities in one of Limassol's thriving villages. It comprises 6 unique one or two bedroom residences. Each apartment features spacious living areas generous balconies and includes a designated parking spot.

| Property Info        | Plot / Area Info | Additional info                 |
|----------------------|------------------|---------------------------------|
| Covered Area         | 54               | Reference Number <b>VL44333</b> |
| Floor Number         | 3                | Property type <b>Apartment</b>  |
| Total Number of Floo | rs <b>3</b>      | Bathrooms <b>1</b>              |