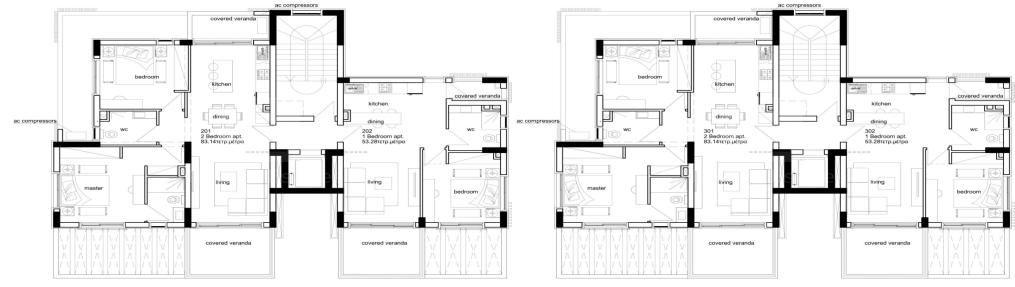

## 2 Bedroom Apartment for Sale in Ypsonas, Limassol District

This new residential building offers one and two bedroom apartments all located in the up coming village of Ypsonas Limassol. Nestled at the edge of Ypsonas village overlooking the sea it strikes a perfect balance between the peacefulness of a residential neighborhood and the convenience of easy access to essential amenities in one of Limassol's thriving villages. It comprises 6 unique one or two bedroom residences. Each apartment features spacious living areas generous balconies and includes a designated parking spot.

| Property Info      |                | Plot / Area Info | Additional info                      |  |
|--------------------|----------------|------------------|--------------------------------------|--|
| Covered Area       | 83             |                  | Reference Number VL44332             |  |
| Floor Number       | 1              |                  |                                      |  |
| Total Number of Fl | loors <b>3</b> |                  | Property type Apartment  Bathrooms 2 |  |
| Energy Efficiency  | A              |                  |                                      |  |