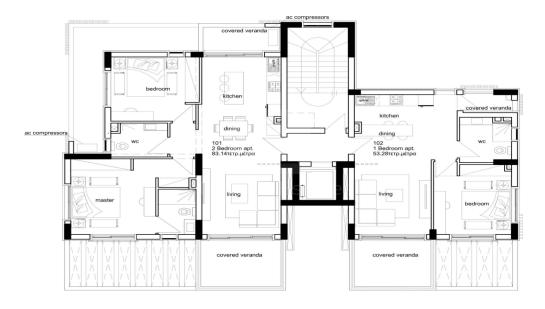

## 2 Bedroom Apartment for Sale in Ypsonas, Limassol District

This new residential building offers one and two bedroom apartments all located in the up coming village of Ypsonas Limassol. Nestled at the edge of Ypsonas village overlooking the sea it strikes a perfect balance between the peacefulness of a residential neighborhood and the convenience of easy access to essential amenities in one of Limassol's thriving villages. It comprises 6 unique one or two bedroom residences. Each apartment features spacious living areas generous balconies and includes a designated parking spot.

| Property Info      |                | Plot / Area Info | Additional info                      |  |
|--------------------|----------------|------------------|--------------------------------------|--|
| Covered Area       | 83             |                  | Reference Number VL44332             |  |
| Floor Number       | 1              |                  |                                      |  |
| Total Number of Fl | loors <b>3</b> |                  | Property type Apartment  Bathrooms 2 |  |
| Energy Efficiency  | A              |                  |                                      |  |