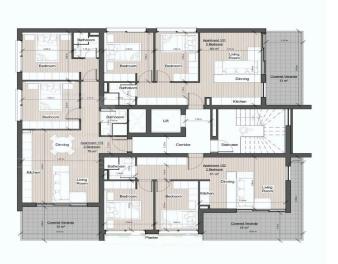

## **Price change history**

€286 000 on Jan 30, 2025 €314 000 on Apr 16, 2025 €292 000 on May 1, 2025

**Ground Floor** 

First Floor

**Second Floor** 

**Third Floor** 