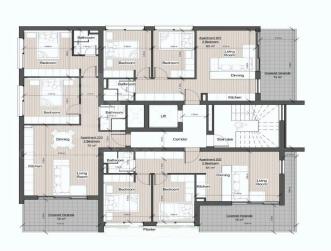

## **Price change history**

€286 000 on Jan 30, 2025 €314 000 on Apr 16, 2025 €292 000 on May 1, 2025

**Ground Floor** 

First Floor

**Second Floor** 

**Third Floor** 