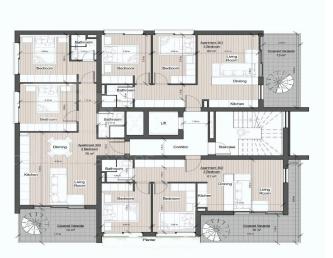

## **Price change history**

€286 000 on Jan 30, 2025 €314 000 on Apr 16, 2025 €292 000 on May 1, 2025

**Ground Floor** 

First Floor

**Second Floor** 

**Third Floor** 