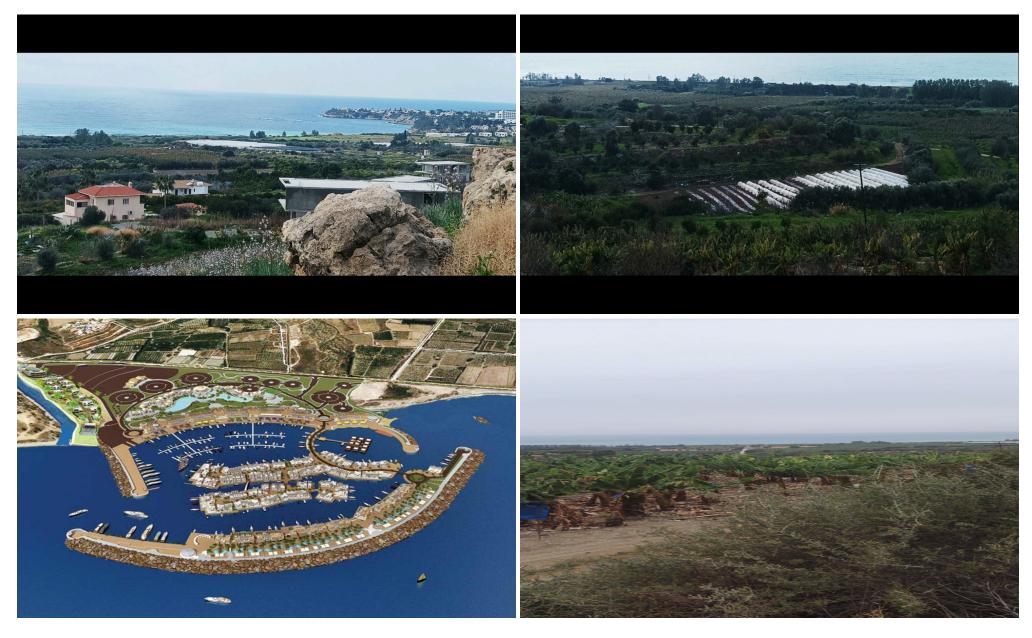

## **Property Overview**

Discover an exceptional opportunity to own a stunning piece of land in the picturesque district of Paphos, located in the charming area of Pegeia. This expansive 6,000 m<sup>2</sup> land, situated in the agricultural zone G3, is the ideal canvas for constructing a luxurious villa of approximately 500 m<sup>2</sup>, showcasing breathtaking views of the sea, mountains, and cityscape.

## **Key Features and Potential**

This remarkable land plot is conveniently located just 900 meters from the main road connecting Kissonerga to Pegeia and the beautiful Potima Beach. With a building density of 10%, this property offers the potential to create a magnificent estate that harmonizes...