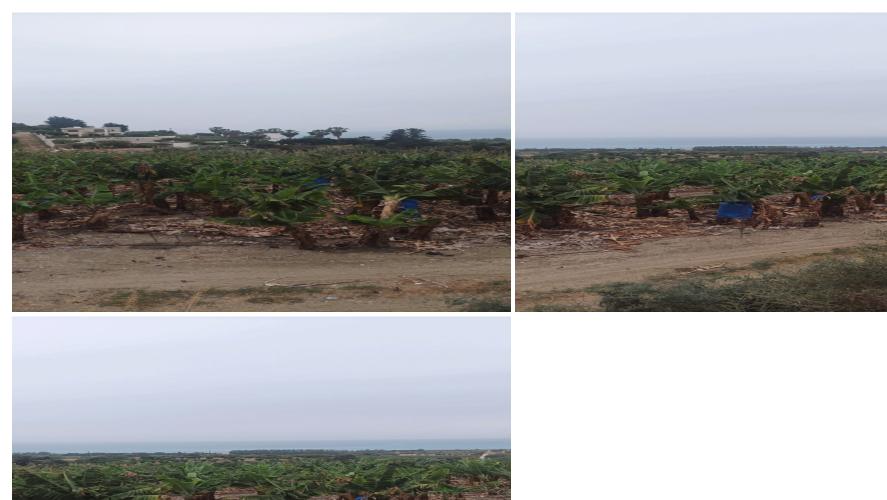

## **Property Overview**

Discover an exceptional opportunity to own a stunning piece of land in the picturesque district of Paphos, located in the charming area of Pegeia. This expansive 6,000 m<sup>2</sup> land, situated in the agricultural zone G3, is the ideal canvas for constructing a luxurious villa of approximately 500 m<sup>2</sup>, showcasing breathtaking views of the sea, mountains, and cityscape.

## **Key Features and Potential**

This remarkable land plot is conveniently located just 900 meters from the main road connecting Kissonerga to Pegeia and the beautiful Potima Beach. With a building density of 10%, this property offers the potential to create a magnificent estate that harmonizes...