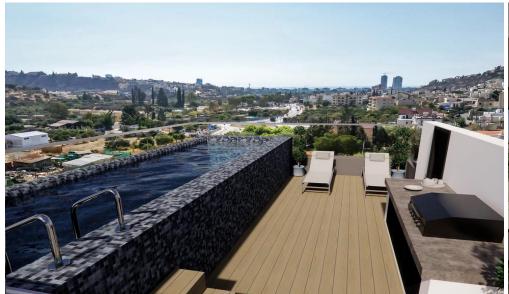

Key Features

180° panoramic views of both the sea and the mountains Photovoltaic system Quiet neighbourhood High-quality materials

AVAILABILITY
Apartment 1st floor

Internal area 86 sq.m. Covered veranda 28 sq.m. Price 330.000 euro plus VAT