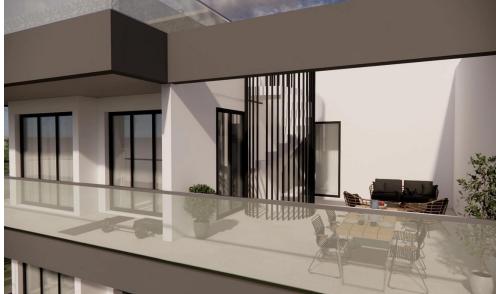

Key Features

180° panoramic views of both the sea and the mountains Photovoltaic system Quiet neighbourhood High-quality materials

AVAILABILITY
Apartment 1st floor

Internal area 86 sq.m. Covered veranda 28 sq.m. Price 330.000 euro plus VAT