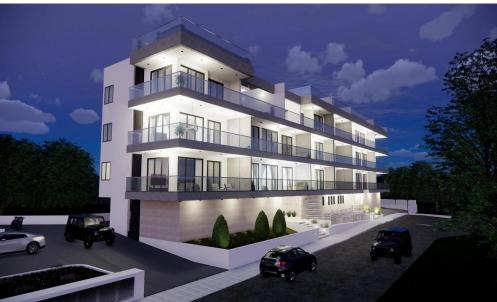

## 2 Bedroom Apartment for Sale in Limassol District

Modern project located in Germasogeia, Limassol. Close to all amenities such as pharmacies, petrol stations, bakeries, kiosks, supermarkets etc. The project consists of 17 apartments.

Key Features

180° panoramic views of both the sea and the mountains Photovoltaic system Quiet neighbourhood High-quality materials

AVAILABILITY
Apartment 1st floor

Internal area 86 sq.m. Covered veranda 28 sq.m. Price 330.000 euro plus VAT