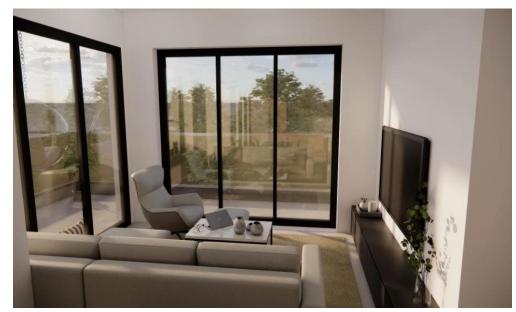

Key Features

180° panoramic views of both the sea and the mountains Photovoltaic system Quiet neighbourhood High-quality materials

AVAILABILITY
Apartment 1st floor

Internal area 86 sq.m. Covered veranda 28 sq.m. Price 330.000 euro plus VAT