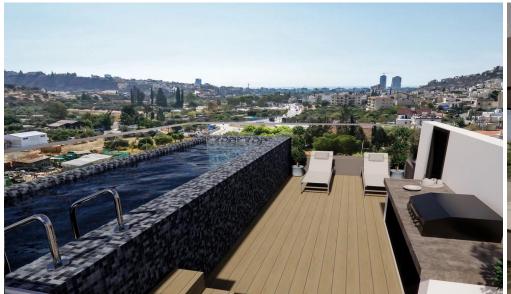

Key Features

180° panoramic views of both the sea and the mountains Photovoltaic system Quiet neighbourhood High-quality materials

AVAILABILITY
Apartment 3rd floor

Internal area 88 sq.m. Covered veranda 27 sq.m. Uncovered veranda 44 sq.m. Pool 36 sq.m. Roof garden 21 sq.m.