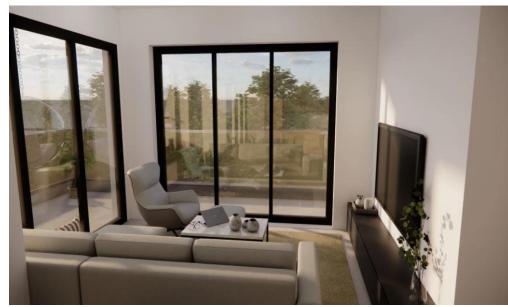

Key Features

180° panoramic views of both the sea and the mountains Photovoltaic system Quiet neighbourhood High-quality materials

AVAILABILITY
Apartment 3rd floor

Internal area 88 sq.m. Covered veranda 27 sq.m. Uncovered veranda 44 sq.m. Pool 36 sq.m. Roof garden 21 sq.m.