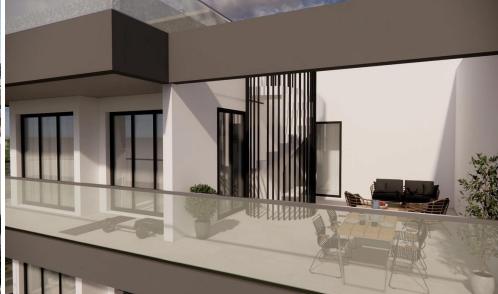

Key Features

180° panoramic views of both the sea and the mountains Photovoltaic system Quiet neighbourhood High-quality materials

AVAILABILITY
Apartment 3rd floor

Internal area 88 sq.m. Covered veranda 27 sq.m. Uncovered veranda 44 sq.m. Pool 36 sq.m. Roof garden 21 sq.m.