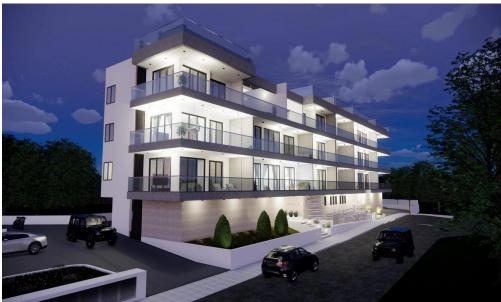

## 2 Bedroom Apartment for Sale in Limassol District

Modern project located in Germasogeia, Limassol. Close to all amenities such as pharmacies, petrol stations, bakeries, kiosks, supermarkets etc. The project consists of 17 apartments.

Key Features

180° panoramic views of both the sea and the mountains Photovoltaic system Quiet neighbourhood High-quality materials

AVAILABILITY
Apartment 3rd floor

Internal area 88 sq.m. Covered veranda 27 sq.m. Uncovered veranda 44 sq.m. Pool 36 sq.m. Roof garden 21 sq.m.