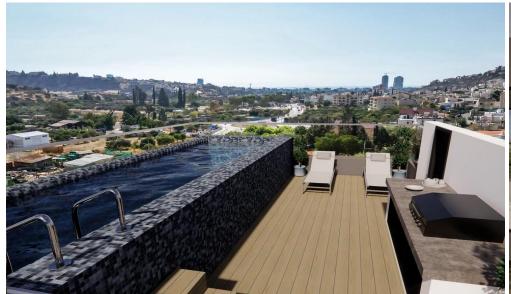

Key Features

180° panoramic views of both the sea and the mountains Photovoltaic system Quiet neighbourhood High-quality materials

AVAILABILITY
Apartment 3rd floor

Internal area 75 sq.m. Covered veranda 15 sq.m. Uncovered veranda 44 sq.m. Pool 29 sq.m. Roof garden 23 sq.m.