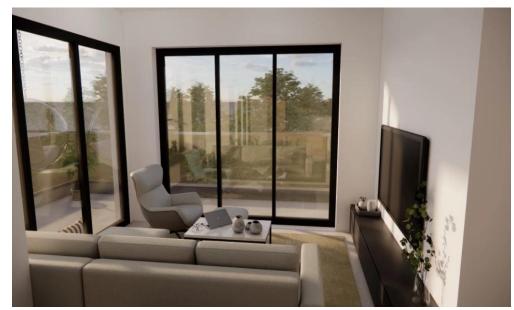

Key Features

180° panoramic views of both the sea and the mountains Photovoltaic system Quiet neighbourhood High-quality materials

AVAILABILITY
Apartment 3rd floor

Internal area 75 sq.m. Covered veranda 15 sq.m. Uncovered veranda 44 sq.m. Pool 29 sq.m. Roof garden 23 sq.m.