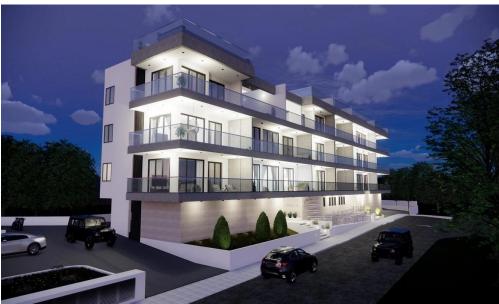

## 2 Bedroom Apartment for Sale in Limassol District

Modern project located in Germasogeia, Limassol. Close to all amenities such as pharmacies, petrol stations, bakeries, kiosks, supermarkets etc. The project consists of 17 apartments.

There are more apartments available in this project.

Expected completion date: May 2026

| Property Info Plot | / | Area | Info |
|--------------------|---|------|------|
|--------------------|---|------|------|