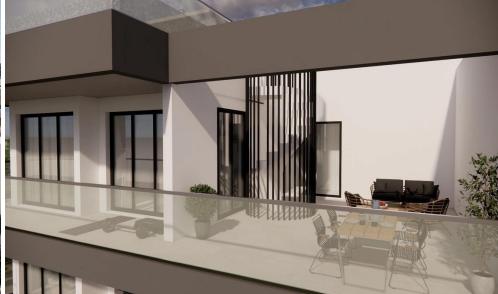

Key Features

180° panoramic views of both the sea and the mountains Photovoltaic system Quiet neighbourhood High-quality materials

AVAILABILITY
Apartment 3rd floor

Internal area 75 sq.m. Covered veranda 15 sq.m. Uncovered veranda 44 sq.m. Pool 29 sq.m. Roof garden 23 sq.m.