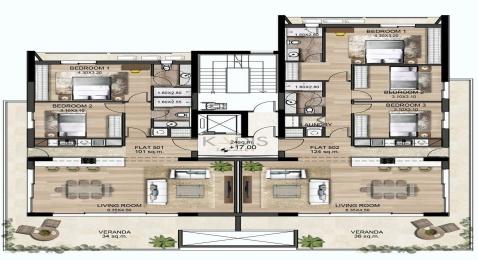

650. VAT usually is 19%. If it is your first purchase of property, you can have VAT reduced to 5% for the first 150sq.m. of the property.

| \/AT | Fredridad | Title transfer fee | None         | Common overses  | None |
|------|-----------|--------------------|--------------|-----------------|------|
| VAT  | Excluded  | Price per SQM      | £3 454.00/m² | Common expenses | None |

## **Representative: Kadis Estates**

| Registration number | 506  | Email      | info@kadis.com.cy |
|---------------------|------|------------|-------------------|
| License number      | 62/E | Legal name | N/A               |

Phone: **+35722344842** 

# **Price change history**

€325 000 on Jan 31, 2025 €335 000 on May 21, 2025

















GROUND FLOOR PLAN





SECOND FLOOR





#### FOURTH FLOOR





FIFTH FLOOR