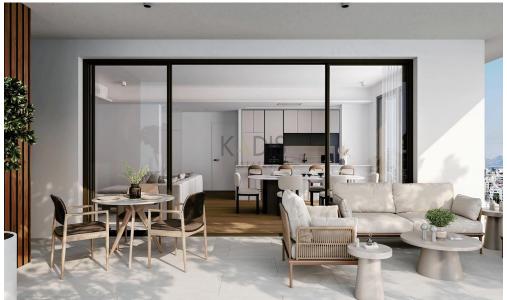

# 2 Bedroom Apartment for Sale in Nicosia District

- •2 Bedrooms
- •2 W/C
- •Internal Area 97m2
- Covered Verandas 27m2
- •2 Parking Spaces
- Storage
- •Energy Efficiency "A"
- A/C
- Underfloor Heating
- Electric Shutters
- Photovoltaic Panels