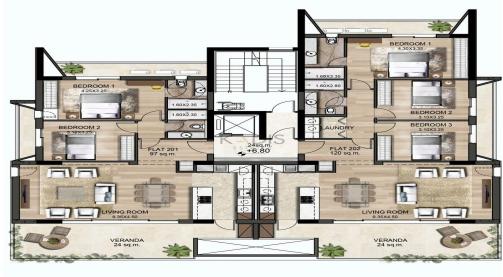

VAT for this property is €16,750 or €63,650. VAT usually is 19%. If it is your first purchase of property, you can have VAT reduced to 5% for the first 150sq.m. of the property.

| \/AT | Fredridad | Title transfer fee | None         | Common overses  | None |
|------|-----------|--------------------|--------------|-----------------|------|
| VAT  | Excluded  | Price per SQM      | £3 454.00/m² | Common expenses | None |

## **Representative: Kadis Estates**

| Registration number | 506  | Email      | info@kadis.com.cy |
|---------------------|------|------------|-------------------|
| License number      | 62/E | Legal name | N/A               |

Phone: **+35722344842** 

# **Price change history**

€325 000 on Jan 31, 2025 €335 000 on May 21, 2025

















GROUND FLOOR PLAN





SECOND FLOOR





#### FOURTH FLOOR





FIFTH FLOOR