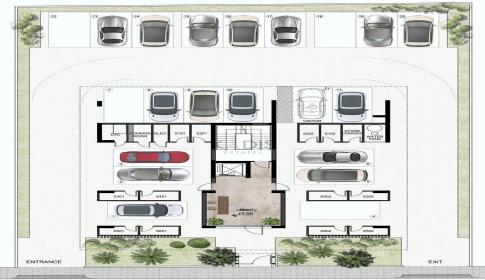

# **Price change history**

€325 000 on Jan 31, 2025 €335 000 on May 21, 2025

GROUND FLOOR PLAN

SECOND FLOOR