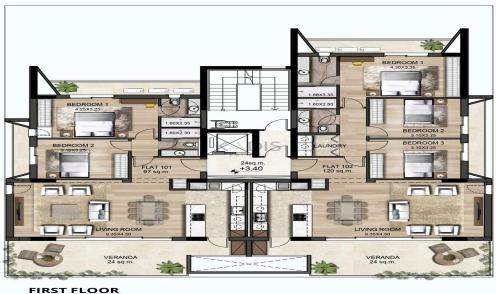

# **Price change history**

€325 000 on Jan 31, 2025 €335 000 on May 21, 2025

GROUND FLOOR PLAN

SECOND FLOOR