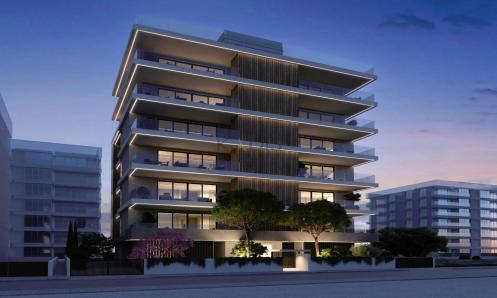

# 2 Bedroom Apartment for Sale in Nicosia District

- •2 Bedrooms
- •2 W/C
- •Internal Area 97m2
- Covered Verandas 27m2
- •2 Parking Spaces
- Storage
- •Energy Efficiency "A"
- A/C
- Underfloor Heating
- Electric Shutters
- Photovoltaic Panels