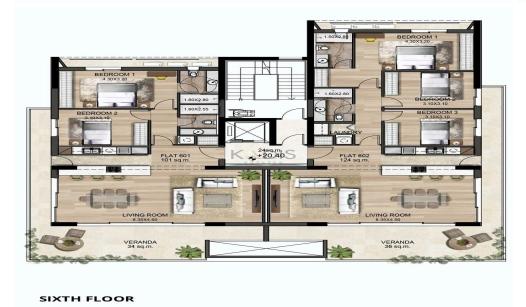

3,650. VAT usually is 19%. If it is your first purchase of property, you can have VAT reduced to 5% for the first 150sq.m. of the property.

| \/AT | Fredridad | Title transfer fee | None         | Common overses  | None |
|------|-----------|--------------------|--------------|-----------------|------|
| VAT  | Excluded  | Price per SQM      | £3 454.00/m² | Common expenses | None |

## **Representative: Kadis Estates**

| Registration number | 506  | Email      | info@kadis.com.cy |
|---------------------|------|------------|-------------------|
| License number      | 62/E | Legal name | N/A               |

Phone: **+35722344842** 

# **Price change history**

€325 000 on Jan 31, 2025 €335 000 on May 21, 2025

















GROUND FLOOR PLAN





SECOND FLOOR





#### FOURTH FLOOR





FIFTH FLOOR