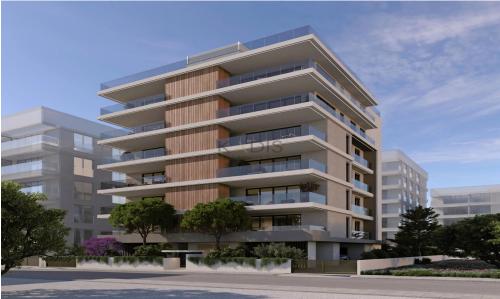

# 2 Bedroom Apartment for Sale in Nicosia District

- •2 Bedrooms
- •2 W/C
- •Internal Area 97m2
- Covered Verandas 27m2
- •2 Parking Spaces
- Storage
- •Energy Efficiency "A"
- A/C
- Underfloor Heating
- Electric Shutters
- Photovoltaic Panels