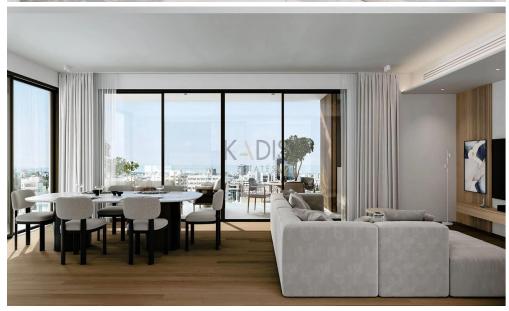

# 2 Bedroom Apartment for Sale in Nicosia District

- •2 Bedrooms
- •2 W/C
- •Internal Area 97m2
- Covered Verandas 27m2
- •2 Parking Spaces
- Storage
- •Energy Efficiency "A"
- A/C
- Underfloor Heating
- Electric Shutters
- Photovoltaic Panels