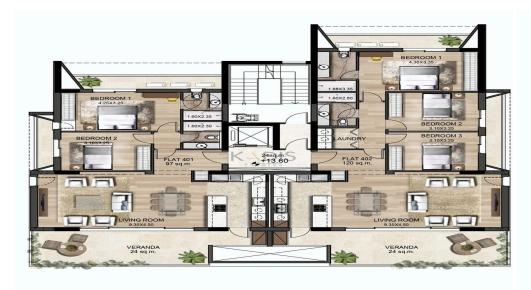

# **Price change history**

€325 000 on Jan 31, 2025 €335 000 on May 21, 2025

GROUND FLOOR PLAN

SECOND FLOOR