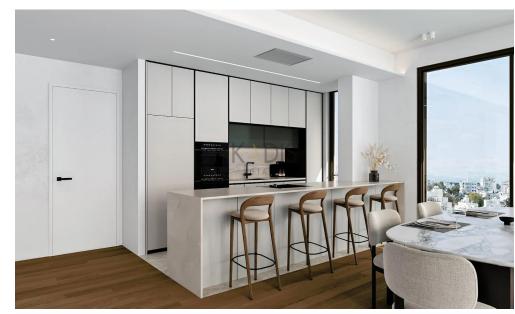

# 2 Bedroom Apartment for Sale in Nicosia District

- •2 Bedrooms
- •2 W/C
- •Internal Area 97m2
- Covered Verandas 27m2
- •2 Parking Spaces
- Storage
- •Energy Efficiency "A"
- A/C
- Underfloor Heating
- Electric Shutters
- Photovoltaic Panels