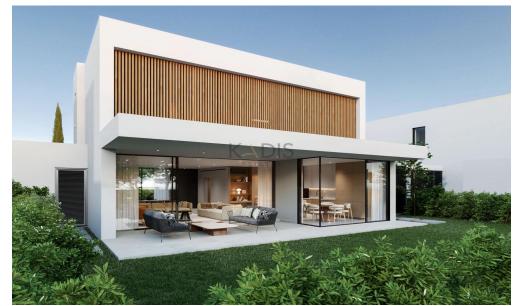

## 4 Bedroom House for Sale in Nicosia District

- •4 bedrooms
- •3 W/C
- •Internal Area 166m2
- Covered Verandas 26m2
- •Plot Area 351m2
- Covered Parking
- Garden
- A/C
- Photovoltaic Panels
- Energy Efficiency "A"

### **Property Info**

Covered Area **166** 

Heating Central Heating, Yes

Air Conditioning All rooms, Yes

### Plot / Area Info

Plot area **351** 

Parking **Covered, Yes** 

## **Amenities**

Guest WC