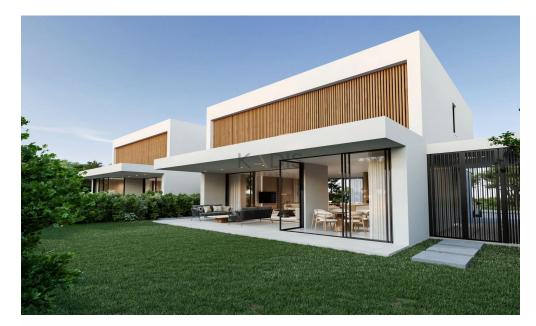

## 4 Bedroom House for Sale in Nicosia District

- •4 bedrooms
- •3 W/C
- •Internal Area 166m2
- Covered Verandas 26m2
- •Plot Area 351m2
- Covered Parking
- Garden
- A/C
- Photovoltaic Panels
- Energy Efficiency "A"

### **Property Info**

Covered Area **166** 

Heating Central Heating, Yes

Air Conditioning All rooms, Yes

### Plot / Area Info

Plot area **351** 

Parking **Covered, Yes** 