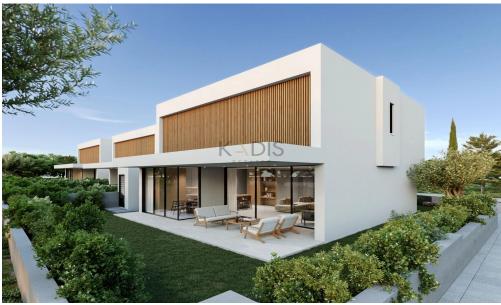

## 4 Bedroom House for Sale in Nicosia District

- •4 bedrooms
- •3 W/C
- •Internal Area 166m2
- Covered Verandas 26m2
- •Plot Area 351m2
- Covered Parking
- Garden
- A/C
- Photovoltaic Panels
- Energy Efficiency "A"

### **Property Info**

Covered Area **166** 

Heating Central Heating, Yes

Air Conditioning All rooms, Yes

### Plot / Area Info

Plot area **351** 

Parking **Covered, Yes** 