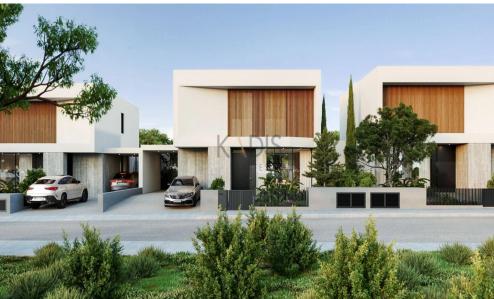

## 4 Bedroom House for Sale in Nicosia District

- •4 bedrooms
- •3 W/C
- •Internal Area 166m2
- Covered Verandas 26m2
- •Plot Area 351m2
- Covered Parking
- Garden
- A/C
- Photovoltaic Panels
- Energy Efficiency "A"