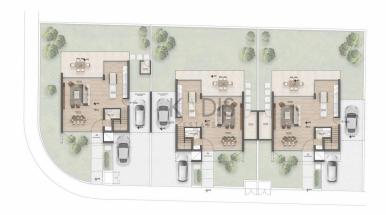

## 4 Bedroom House for Sale in Nicosia District

- •4 bedrooms
- •3 W/C
- •Internal Area 166m2
- Covered Verandas 26m2
- •Plot Area 351m2
- Covered Parking
- Garden
- A/C
- Photovoltaic Panels
- Energy Efficiency "A"

### Plot / Area Info

Plot area **351** 

Parking **Covered, Yes** 