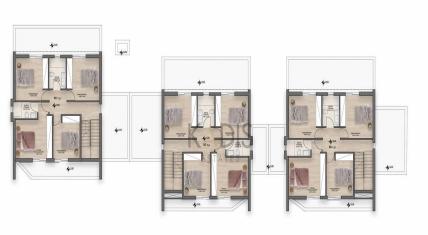

## 4 Bedroom House for Sale in Nicosia District

- •4 bedrooms
- •3 W/C
- •Internal Area 166m2
- Covered Verandas 26m2
- •Plot Area 351m2
- Covered Parking
- Garden
- A/C
- Photovoltaic Panels
- Energy Efficiency "A"

#### **Additional info**

Reference Number 10012
Property type House

Condition Brand New

Bathrooms 3