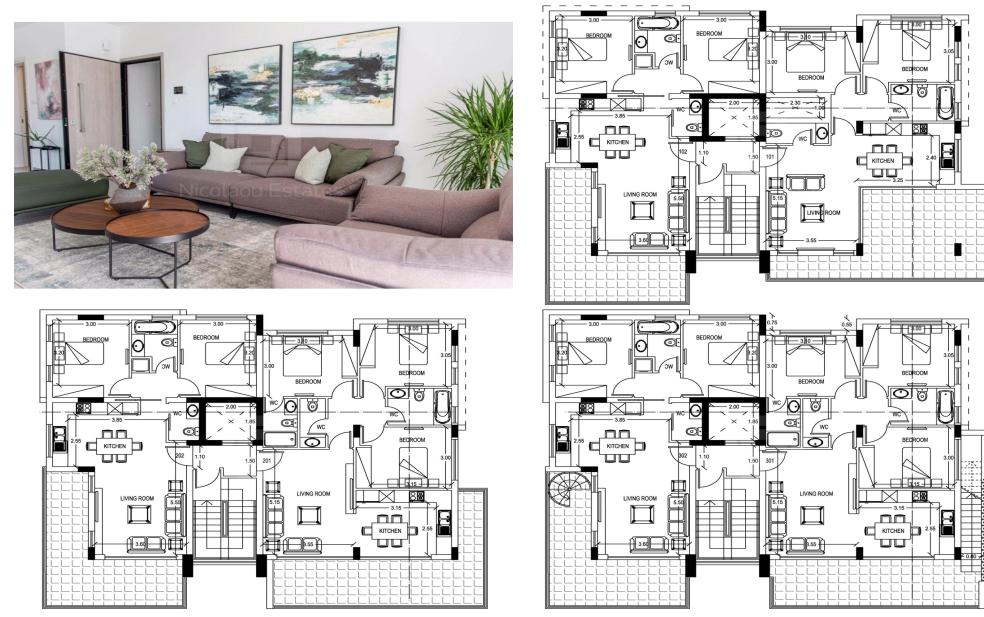

# 2 Bedroom Apartment for Sale in Limassol - Omonoia

This new residential building offers a choice of two and three bedroom homes along with two magnificent penthouses all located at the lively Omonia neighborhood. Close by the City of Dreams Mediterranean where you can enjoy premium accommodation restaurants a spa and a kids playground. Just a short distance away the Lady s Mile Beach presents 5 km of beautiful natural sands surrounded by trendy beach bars and restaurants. Plus all the everyday necessities like supermarkets pharmacies banks and schools are conveniently close. The first floor features two bedroom apartments and the second and third floors include a mix of two and three bedroom units with the top floor penthouses offering ac...