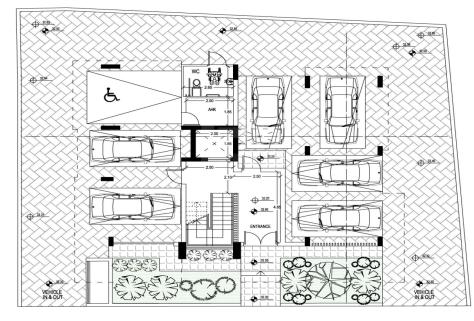

# 2 Bedroom Apartment for Sale in Limassol - Omonoia

This new residential building offers a choice of two and three bedroom homes along with two magnificent penthouses all located at the lively Omonia neighborhood. Close by the City of Dreams Mediterranean where you can enjoy premium accommodation restaurants a spa and a kids playground. Just a short distance away the Lady s Mile Beach presents 5 km of beautiful natural sands surrounded by trendy beach bars and restaurants. Plus all the everyday necessities like supermarkets pharmacies banks and schools are conveniently close. The first floor features two bedroom apartments and the second and third floors include a mix of two and three bedroom units with the top floor penthouses offering ac...

| Property Info                   |    | Plot / Area Info                              | Additional info          |           |
|---------------------------------|----|-----------------------------------------------|--------------------------|-----------|
| Covered Area                    | 75 |                                               | Reference Number VL44368 |           |
| Floor Number                    | 3  |                                               |                          |           |
| Total Number of Floors <b>3</b> |    |                                               | Property type            | Apartment |
| Energy Efficiency               | Α  |                                               | Bathrooms                | 2         |
| Amenities                       |    | Location                                      |                          |           |
| Balcony                         |    | Location: Limassol - Omonoia Region: Limassol |                          |           |