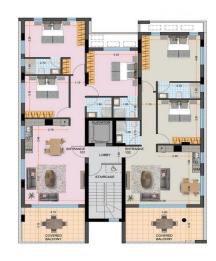

AVAILABILITY
Apartment 1st floor

Internal area 84 sq.m. Covered veranda 17,4 sq.m.

There are more apartments availble in this project.

Status Project: Under construction

| Prope | ertv    | Info | Plot  | / Area | Info  |
|-------|---------|------|-------|--------|-------|
| LIOPY | - I L V |      | 1 100 | / Alcu | 11110 |

Covered Area 101

## **Price change history**

€310 000 on Feb 1, 2025

2 FLOOR

202
2 Bedrooms
2 Bathrooms
84SQM Internal Area
17.4 SQM Covered Veranda