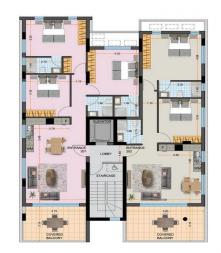

AVAILABILITY
Apartment 1st floor

Internal area 84 sq.m. Covered veranda 17,4 sq.m.

There are more apartments availble in this project.

Status Project: Under construction

| Prope | ertv    | Info | Plot  | / Area | Info  |
|-------|---------|------|-------|--------|-------|
| LIOPY | - I L V |      | 1 100 | / Alcu | 11110 |

Covered Area 101