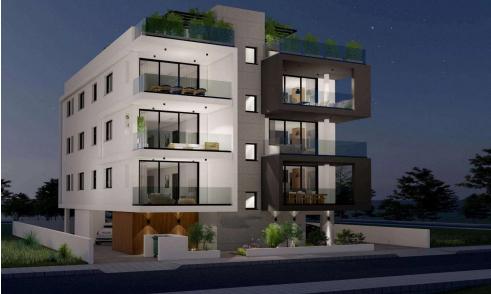

## 2 Bedroom Apartment for Sale in Faneromeni, Larnaca District

A new project located in Faneromeni in Larnaca.

The project consists of 2 & 3 Bedroom apartments with a modern and luxurious design.

2 & 3 bedroom apartments
Located in one of the most elite areas in Larnaca
3 minutes to Patticheio Park
4 minutes to Larnaca Downtown
5 minutes to Finikoudes Beach
8 minutes to Metropolis Mall
Energy class pending

AVAILABILITY
Apartment 1st floor

Internal area 84 sq.m. Covered veranda 17,4 sq.m.

There are more apartments availble in this project.

Status Project: Under construction

| Prope | ertv    | Info | Plot  | / Area | Info  |
|-------|---------|------|-------|--------|-------|
| LIOPY | - I L V |      | 1 100 | / Alcu | 11110 |