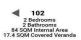

AVAILABILITY
Apartment 1st floor

Internal area 84 sq.m. Covered veranda 17,4 sq.m.

There are more apartments availble in this project.

Status Project: Under construction

| Prope | ertv    | Info | Plot  | / Area | Info  |
|-------|---------|------|-------|--------|-------|
| LIOPY | - I L V |      | 1 100 | / Alcu | 11110 |