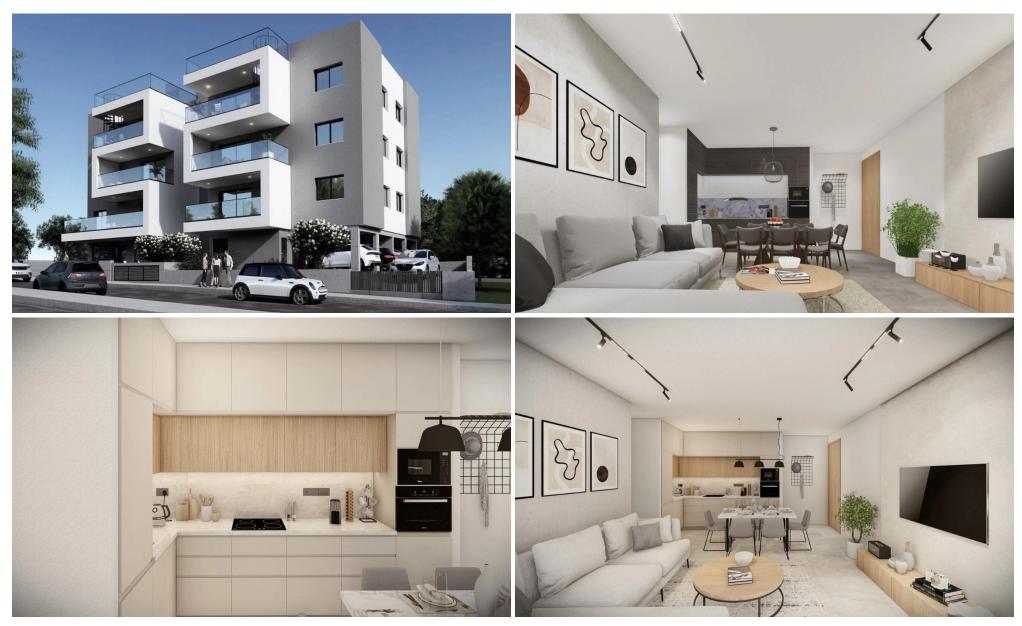

## 2 Bedroom Apartment for Sale in Ypsonas, Limassol District

Apartment for sale in a modern residential complex in the area of Ypsonas, Limassol. The complex consists of only 12 apartments, designed taking into account the latest trends in architecture and design. The complex offers three single and nine double apartments. The apartments are spread over three floors and offer various layouts with one or two bedrooms, spacious living rooms and fully equipped kitchens. Some apartments have large covered verandas. Secure parking, private storage rooms, and a beautifully decorated lobby are available to residents. The complex is equipped with solar panels, which ensures energy efficiency and savings in utility costs. This residential complex combines the ...