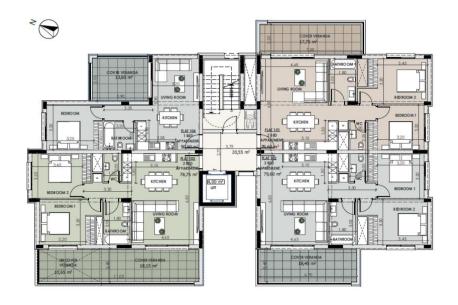

## 2 Bedroom Apartment for Sale in Ypsonas, Limassol District

Apartment for sale in a modern residential complex in the area of Ypsonas, Limassol. The complex consists of only 12 apartments, designed taking into account the latest trends in architecture and design. The complex offers three single and nine double apartments. The apartments are spread over three floors and offer various layouts with one or two bedrooms, spacious living rooms and fully equipped kitchens. Some apartments have large covered verandas. Secure parking, private storage rooms, and a beautifully decorated lobby are available to residents. The complex is equipped with solar panels, which ensures energy efficiency and savings in utility costs. This residential complex combines the ...

| Property Info     |                       | Plot / Area Info |              | Additional info  |                  |
|-------------------|-----------------------|------------------|--------------|------------------|------------------|
| Covered Area      | vered Area <b>109</b> |                  |              | Reference Number | 125835           |
| Furnishing        | Unfurnished           | Parking          | Covered, Yes | Property type    | <b>Apartment</b> |
| Energy Efficiency | Α                     |                  | Covered, res | Condition        | <b>Brand New</b> |
| Air Conditioning  | No                    |                  |              | Bathrooms        | 1                |