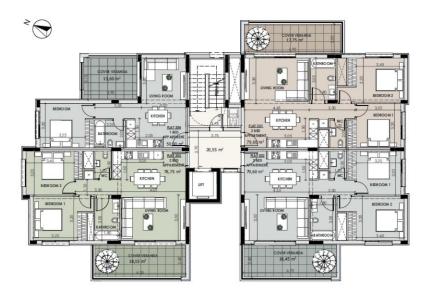

## 2 Bedroom Apartment for Sale in Ypsonas, Limassol District

Apartment for sale in a modern residential complex in the area of Ypsonas, Limassol. The complex consists of only 12 apartments, designed taking into account the latest trends in architecture and design. The complex offers three single and nine double apartments. The apartments are spread over three floors and offer various layouts with one or two bedrooms, spacious living rooms and fully equipped kitchens. Some apartments have large covered verandas. Secure parking, private storage rooms, and a beautifully decorated lobby are available to residents. The complex is equipped with solar panels, which ensures energy efficiency and savings in utility costs. This residential complex combines the ...

| Property Info     |                       | Plot / Area Info |              | Additional info  |                  |
|-------------------|-----------------------|------------------|--------------|------------------|------------------|
| Covered Area      | vered Area <b>109</b> |                  |              | Reference Number | 125835           |
| Furnishing        | Unfurnished           | Parking          | Covered, Yes | Property type    | <b>Apartment</b> |
| Energy Efficiency | Α                     |                  | Covered, res | Condition        | <b>Brand New</b> |
| Air Conditioning  | No                    |                  |              | Bathrooms        | 1                |