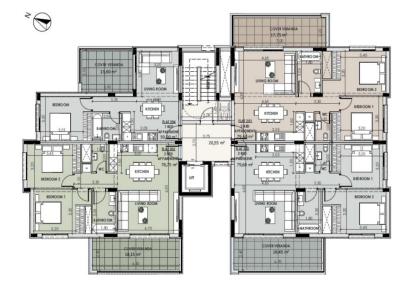

## 2 Bedroom Apartment for Sale in Ypsonas, Limassol District

Apartment for sale in a modern residential complex in the area of Ypsonas, Limassol. The complex consists of only 12 apartments, designed taking into account the latest trends in architecture and design. The complex offers three single and nine double apartments. The apartments are spread over three floors and offer various layouts with one or two bedrooms, spacious living rooms and fully equipped kitchens. Some apartments have large covered verandas. Secure parking, private storage rooms, and a beautifully decorated lobby are available to residents. The complex is equipped with solar panels, which ensures energy efficiency and savings in utility costs. This residential complex combines the ...

| Property Info     |                       | Plot / Area Info |              | Additional info  |                  |
|-------------------|-----------------------|------------------|--------------|------------------|------------------|
| Covered Area      | vered Area <b>109</b> |                  |              | Reference Number | 125835           |
| Furnishing        | Unfurnished           | Parking          | Covered, Yes | Property type    | <b>Apartment</b> |
| Energy Efficiency | Α                     |                  | Covered, res | Condition        | <b>Brand New</b> |
| Air Conditioning  | No                    |                  |              | Bathrooms        | 1                |