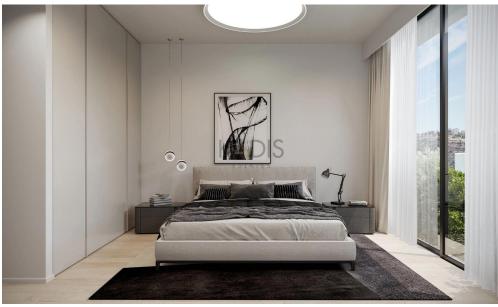

## 1 Bedroom Apartment for Sale in Limassol - Agios Athanasios

- •1 bedroom
- •1 W/C
- •Internal Area 50m2
- Covered Verandas 14m2
- Covered Parking
- Storage
- •Energy Efficiency "A"

| Property Info    |                      | Plot / Area I | Info         | <b>Additional info</b> |                       |
|------------------|----------------------|---------------|--------------|------------------------|-----------------------|
|                  |                      |               |              | Reference Number       | 10034                 |
| Covered Area     | 50                   |               |              | Property type          | <b>Apartment</b>      |
| Heating          | Central Heating, Yes | Parking       | Covered, Yes | Condition              | <b>Brand New</b>      |
| Air Conditioning | All rooms, Yes       |               |              | Bathrooms              | 1                     |
|                  |                      |               |              | View                   | <b>Mountains view</b> |