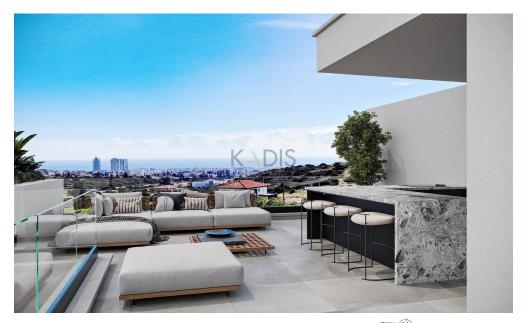

## 1 Bedroom Apartment for Sale in Limassol - Agios Athanasios

- •1 bedroom
- •1 W/C
- •Internal Area 50m2
- Covered Verandas 14m2
- Covered Parking
- Storage
- •Energy Efficiency "A"

| Property Info    |                      | Plot / Area I | Info         | <b>Additional info</b> |                       |
|------------------|----------------------|---------------|--------------|------------------------|-----------------------|
|                  |                      |               |              | Reference Number       | 10034                 |
| Covered Area     | 50                   |               |              | Property type          | <b>Apartment</b>      |
| Heating          | Central Heating, Yes | Parking       | Covered, Yes | Condition              | <b>Brand New</b>      |
| Air Conditioning | All rooms, Yes       |               |              | Bathrooms              | 1                     |
|                  |                      |               |              | View                   | <b>Mountains view</b> |