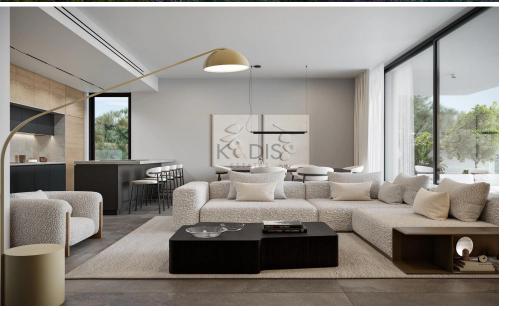

## 1 Bedroom Apartment for Sale in Limassol - Agios Athanasios

- •1 bedroom
- •1 W/C
- •Internal Area 50m2
- Covered Verandas 14m2
- Covered Parking
- Storage
- •Energy Efficiency "A"

| Property Info    |                      | Plot / Area I | Info         | <b>Additional info</b> |                       |
|------------------|----------------------|---------------|--------------|------------------------|-----------------------|
|                  |                      |               |              | Reference Number       | 10034                 |
| Covered Area     | 50                   |               |              | Property type          | <b>Apartment</b>      |
| Heating          | Central Heating, Yes | Parking       | Covered, Yes | Condition              | <b>Brand New</b>      |
| Air Conditioning | All rooms, Yes       |               |              | Bathrooms              | 1                     |
|                  |                      |               |              | View                   | <b>Mountains view</b> |