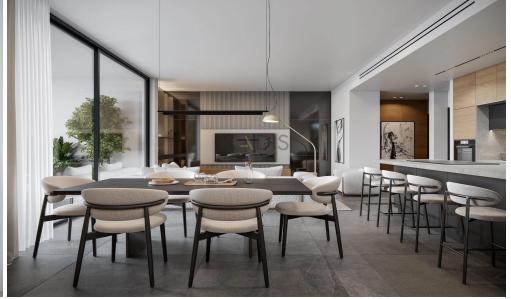

## 1 Bedroom Apartment for Sale in Limassol - Agios Athanasios

- •1 bedroom
- •1 W/C
- •Internal Area 50m2
- Covered Verandas 14m2
- Covered Parking
- Storage
- •Energy Efficiency "A"

| Property Info    |                      | Plot / Area I | Info         | <b>Additional info</b> |                       |
|------------------|----------------------|---------------|--------------|------------------------|-----------------------|
|                  |                      |               |              | Reference Number       | 10034                 |
| Covered Area     | 50                   |               |              | Property type          | <b>Apartment</b>      |
| Heating          | Central Heating, Yes | Parking       | Covered, Yes | Condition              | <b>Brand New</b>      |
| Air Conditioning | All rooms, Yes       |               |              | Bathrooms              | 1                     |
|                  |                      |               |              | View                   | <b>Mountains view</b> |