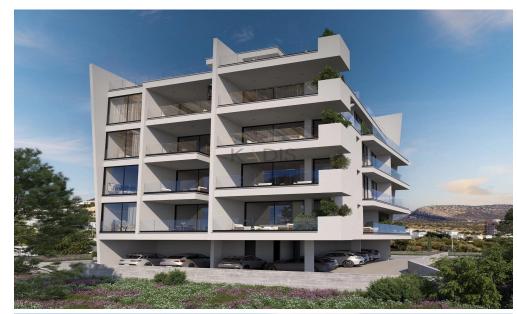

## 1 Bedroom Apartment for Sale in Limassol - Agios Athanasios

- •1 bedroom
- •1 W/C
- •Internal Area 50m2
- Covered Verandas 14m2
- Covered Parking
- Storage
- •Energy Efficiency "A"

| Property Info    |                      | Plot / Area I | Info         | <b>Additional info</b> |                       |
|------------------|----------------------|---------------|--------------|------------------------|-----------------------|
|                  |                      |               |              | Reference Number       | 10034                 |
| Covered Area     | 50                   |               |              | Property type          | <b>Apartment</b>      |
| Heating          | Central Heating, Yes | Parking       | Covered, Yes | Condition              | <b>Brand New</b>      |
| Air Conditioning | All rooms, Yes       |               |              | Bathrooms              | 1                     |
|                  |                      |               |              | View                   | <b>Mountains view</b> |