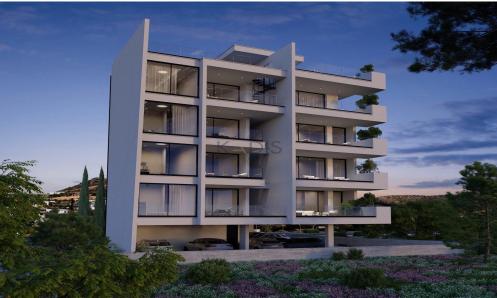

## 1 Bedroom Apartment for Sale in Limassol - Agios Athanasios

- •1 bedroom
- •1 W/C
- •Internal Area 50m2
- Covered Verandas 14m2
- Covered Parking
- Storage
- •Energy Efficiency "A"

| Property Info    |                      | Plot / Area I | Info         | <b>Additional info</b> |                       |
|------------------|----------------------|---------------|--------------|------------------------|-----------------------|
|                  |                      |               |              | Reference Number       | 10034                 |
| Covered Area     | 50                   |               |              | Property type          | <b>Apartment</b>      |
| Heating          | Central Heating, Yes | Parking       | Covered, Yes | Condition              | <b>Brand New</b>      |
| Air Conditioning | All rooms, Yes       |               |              | Bathrooms              | 1                     |
|                  |                      |               |              | View                   | <b>Mountains view</b> |