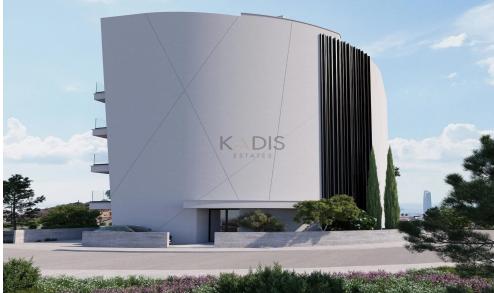

## **Amenities Location**

• Storage room

Location: Limassol - Agios Athanasios
Region: Limassol

Coordinates: **34.713123089627** / **33.051168658313** 

Price: €255 000 + VAT

VAT for this property is €12,750 or €48,450. VAT usually is 19%. If it is your first purchase of property, you can have VAT reduced to 5% for the first 150sq.m. of the property.