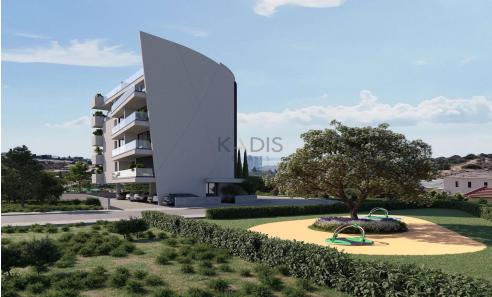

## 1 Bedroom Apartment for Sale in Limassol - Agios Athanasios

- •1 bedroom
- •1 W/C
- •Internal Area 50m2
- Covered Verandas 14m2
- Covered Parking
- Storage
- •Energy Efficiency "A"

| Property Info    |                      | Plot / Area I | Info         | <b>Additional info</b> |                       |
|------------------|----------------------|---------------|--------------|------------------------|-----------------------|
|                  |                      |               |              | Reference Number       | 10034                 |
| Covered Area     | 50                   |               |              | Property type          | <b>Apartment</b>      |
| Heating          | Central Heating, Yes | Parking       | Covered, Yes | Condition              | <b>Brand New</b>      |
| Air Conditioning | All rooms, Yes       |               |              | Bathrooms              | 1                     |
|                  |                      |               |              | View                   | <b>Mountains view</b> |