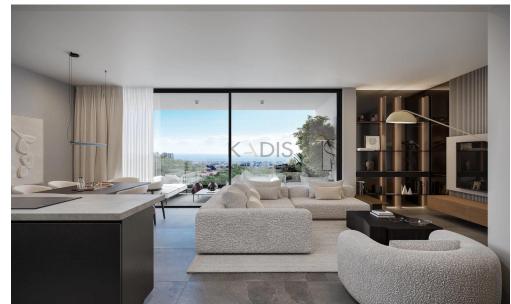

## 1 Bedroom Apartment for Sale in Limassol - Agios Athanasios

- •1 bedroom
- •1 W/C
- •Internal Area 50m2
- Covered Verandas 14m2
- Covered Parking
- Storage
- •Energy Efficiency "A"

| Property Info    |                      | Plot / Area I | Info         | <b>Additional info</b> |                       |
|------------------|----------------------|---------------|--------------|------------------------|-----------------------|
|                  |                      |               |              | Reference Number       | 10034                 |
| Covered Area     | 50                   |               |              | Property type          | <b>Apartment</b>      |
| Heating          | Central Heating, Yes | Parking       | Covered, Yes | Condition              | <b>Brand New</b>      |
| Air Conditioning | All rooms, Yes       |               |              | Bathrooms              | 1                     |
|                  |                      |               |              | View                   | <b>Mountains view</b> |