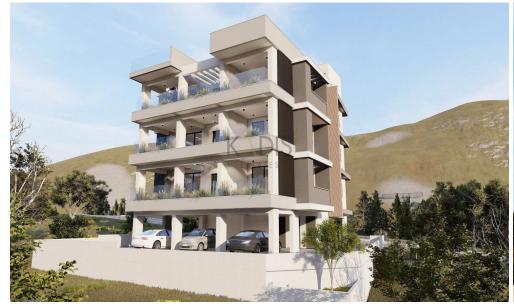

## 1 Bedroom Apartment for Sale in Limassol - Agios Athanasios

**Location:** Limassol - Agios Athanasios

Coordinates: **34.707398918146** / **33.050781805212** 

- •1 bedroom
- •1 W/C
- •Internal Area 52.5m2
- •Covered Verandas 16m2
- Uncovered Verandas 5.5m2
- Covered Parking