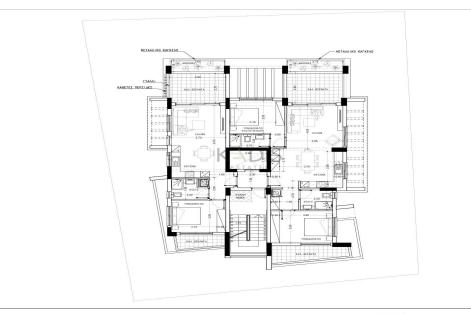

## 1 Bedroom Apartment for Sale in Limassol - Agios Athanasios

**Location:** Limassol - Agios Athanasios

Coordinates: **34.707398918146** / **33.050781805212** 

- •1 bedroom
- •1 W/C
- •Internal Area 52.5m2
- •Covered Verandas 16m2
- Uncovered Verandas 5.5m2
- Covered Parking

Storage room

- Storage
- •Energy Efficiency "A"

| Property Info                    |                      | Plot / Area Info |              | Additional info                                |                                 |
|----------------------------------|----------------------|------------------|--------------|------------------------------------------------|---------------------------------|
| Covered Area<br>Air Conditioning | 53<br>All rooms, Yes | Parking          | Covered, Yes | Reference Number<br>Property type<br>Condition | 10041<br>Apartment<br>Brand New |
| Amenities                        | Location             |                  |              | Bathrooms                                      | 1                               |