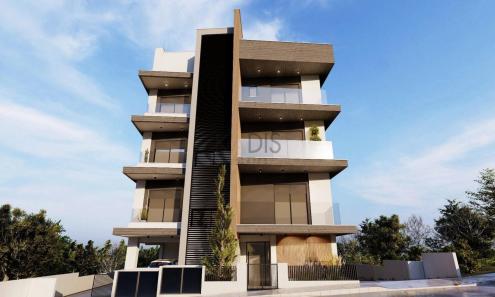

## 1 Bedroom Apartment for Sale in Limassol - Agios Athanasios

**Location:** Limassol - Agios Athanasios

Coordinates: **34.707398918146** / **33.050781805212** 

- •1 bedroom
- •1 W/C
- •Internal Area 52.5m2
- •Covered Verandas 16m2
- Uncovered Verandas 5.5m2
- Covered Parking