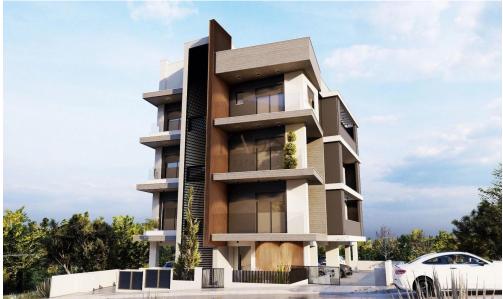

## 1 Bedroom Apartment for Sale in Limassol - Agios Athanasios

**Location:** Limassol - Agios Athanasios

Coordinates: **34.707398918146** / **33.050781805212** 

- •1 bedroom
- •1 W/C
- •Internal Area 52.5m2
- •Covered Verandas 16m2
- Uncovered Verandas 5.5m2
- Covered Parking

Region: Limassol

Price: €295 000 + VAT

VAT for this property is €14,750 or €56,050. VAT usually is 19%. If it is your first purchase of property, you can have VAT reduced to 5% for the first 150sq.m. of the property.