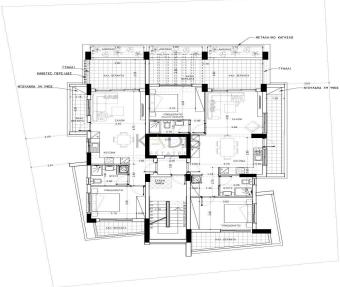

## 1 Bedroom Apartment for Sale in Limassol - Agios Athanasios

**Location:** Limassol - Agios Athanasios

Coordinates: **34.707398918146** / **33.050781805212** 

- •1 bedroom
- •1 W/C
- •Internal Area 52.5m2
- •Covered Verandas 16m2
- Uncovered Verandas 5.5m2
- Covered Parking

Storage room

- Storage
- •Energy Efficiency "A"

| Property Info                    |                      | Plot / Area Info |              | Additional info                                |                                 |
|----------------------------------|----------------------|------------------|--------------|------------------------------------------------|---------------------------------|
| Covered Area<br>Air Conditioning | 53<br>All rooms, Yes | Parking          | Covered, Yes | Reference Number<br>Property type<br>Condition | 10041<br>Apartment<br>Brand New |
| Amenities                        | Location             |                  |              | Bathrooms                                      | 1                               |