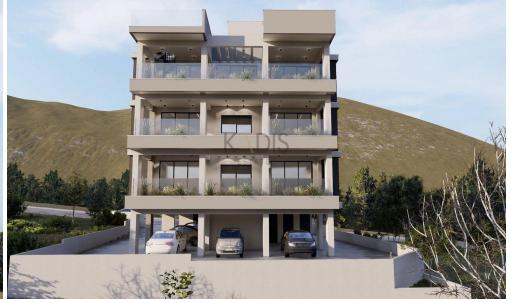

## 1 Bedroom Apartment for Sale in Limassol - Agios Athanasios

**Location:** Limassol - Agios Athanasios

Coordinates: **34.707398918146** / **33.050781805212** 

- •1 bedroom
- •1 W/C
- •Internal Area 52.5m2
- •Covered Verandas 16m2
- Uncovered Verandas 5.5m2
- Covered Parking