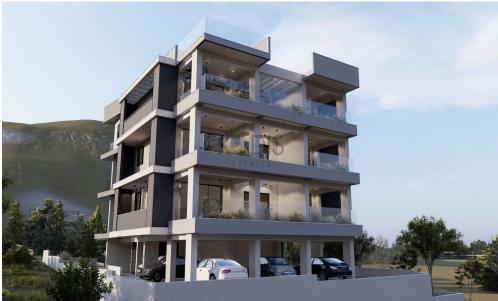

## 1 Bedroom Apartment for Sale in Limassol - Agios Athanasios

**Location:** Limassol - Agios Athanasios

Coordinates: **34.707398918146** / **33.050781805212** 

- •1 bedroom
- •1 W/C
- •Internal Area 52.5m2
- •Covered Verandas 16m2
- Uncovered Verandas 5.5m2
- Covered Parking

Region: Limassol

Price: €295 000 + VAT

VAT for this property is €14,750 or €56,050. VAT usually is 19%. If it is your first purchase of property, you can have VAT reduced to 5% for the first 150sq.m. of the property.