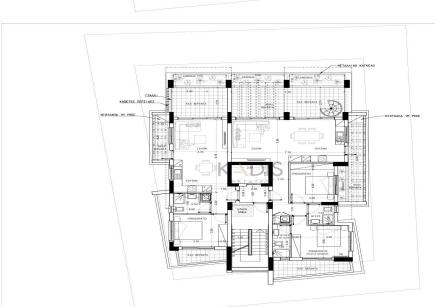

## 1 Bedroom Apartment for Sale in Limassol - Agios Athanasios

**Location:** Limassol - Agios Athanasios

Coordinates: **34.707398918146** / **33.050781805212** 

- •1 bedroom
- •1 W/C
- •Internal Area 52.5m2
- •Covered Verandas 16m2
- Uncovered Verandas 5.5m2
- Covered Parking

Storage room

- Storage
- •Energy Efficiency "A"

| Property Info                    |                      | Plot / Area Info |              | Additional info                                |                                 |
|----------------------------------|----------------------|------------------|--------------|------------------------------------------------|---------------------------------|
| Covered Area<br>Air Conditioning | 53<br>All rooms, Yes | Parking          | Covered, Yes | Reference Number<br>Property type<br>Condition | 10041<br>Apartment<br>Brand New |
| Amenities                        | Location             |                  |              | Bathrooms                                      | 1                               |